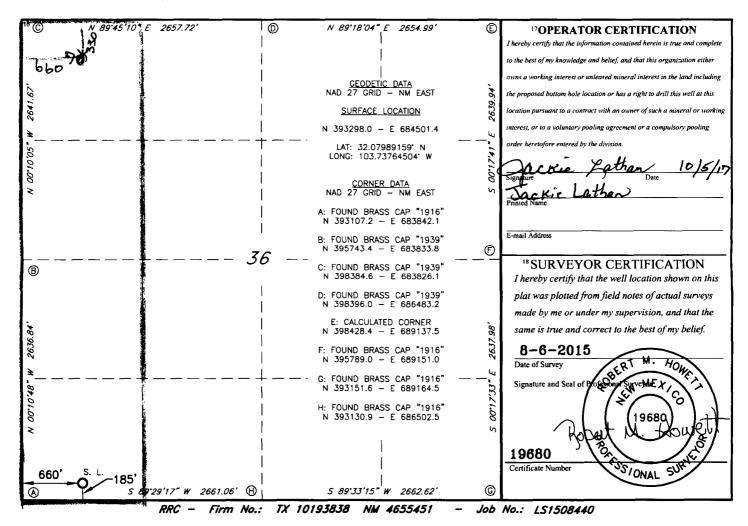

Conditions of Approval (if any):

OCT 1 0 2017 State of New Mexico Form C-102 District I 1625 N. French Dr., Hobbs, NM 88240 Phone: (575) 393-6161 Fax: (575) 393-0720 Energy, Minerals & Natural Resources Department Revised August 1, 2011 District II 811 S. First St., Artesia, NM 88210 OIL CONSERVATION DIVISION RECEIVED Submit one copy to appropriate **District** Office Phone: (575) 748-1283 Fax: (575) 748-9720 1220 South St. Francis Dr. District III 1000 Río Brazos Road, Aztec, NM 87410 Santa Fe, NM 87505 Phone: (505) 334-6178 Fax: (505) 334-6170 AMENDED REPORT District IV 1220 S. St. Francis Dr., Santa Fe, NM 87505 Phone: (505) 476-3460 Fax: (505) 476-3462 WELL LOCATION AND ACREAGE DEDICATION PLAT <sup>1</sup> API Number 2 Pool Code <sup>3</sup> Pool Name 30-015-43453 97860 West Jenni DCina 4Property Code 6 Well Number 5 Property Name 315639 BEBOP 36 B2MD STATE **1H** 7OGRID NO. 8 Operator Name 9Elevation 3287' ነዓግዓዓ MEWBOURNE OIL COMPANY

| <sup>10</sup> Surface Location                               |          |              |               |         |               |                  |               |                |        |
|--------------------------------------------------------------|----------|--------------|---------------|---------|---------------|------------------|---------------|----------------|--------|
| UL or lot no.                                                | Section  | Township     | Range         | Lot Idn | Feet from the | North/South line | Feet From the | East/West line | County |
| M                                                            | 36       | 25S          | 31E           |         | 185           | SOUTH            | 660           | WEST           | EDDY   |
| <sup>11</sup> Bottom Hole Location If Different From Surface |          |              |               |         |               |                  |               |                |        |
| UL or lot no.                                                | Section  | Township     | Range         | Lot Idn | Feet from the | North/South line | Feet from the | East/West line | County |
| $\mathcal{D}$                                                | 36       | 255          | 31E           |         | 330           | North            | 660           | West           | Eddy   |
| 12 Dedicated Acres                                           | 13 Joint | or Infill 14 | Consolidation | Code 15 | Order No.     |                  |               |                |        |
| 160                                                          |          |              |               |         |               |                  |               |                |        |