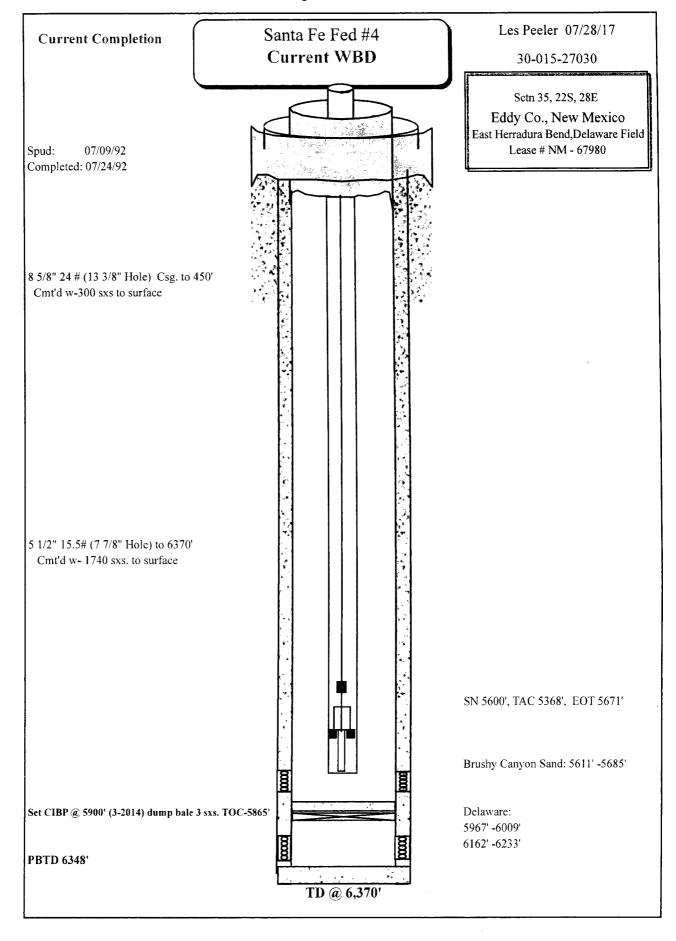

# Santa Fe Fed #4 Plug and Abandon Procedure

East Herradura Bend Delaware Field

Section 35, T-22S, R-28E Eddy Co., New Mexico

API # 30-015-27030 Property # NM-67980

**Spud Date: 07/09/92 TD Date: : 07/24/92** 

**Producing Formations:** 

Brushy Canyon: 5611'-5685'

CIBP @ 5900'

Delaware: 5967' -6233'

**TD:** 6,370' **PBTD:** 5900'

Marker Joint: N/A

#### **CASING SUMMARY:**

Safety Factor = 80% of new applied to burst, collapse and tension parameters in table.

| Size   | Depth<br>(ft) | Weight (#/ft) | Grade<br>psi | Connection<br>Type | Capacity (bbls/ft) | ID<br>(in) | Drift<br>(in) | Burst<br>(psi) | Collapse (psi) | Tension (lbs) |
|--------|---------------|---------------|--------------|--------------------|--------------------|------------|---------------|----------------|----------------|---------------|
| 8 5/8" | 450'          | 24#           |              | n/a                | .0637              | n/a        | n/a           | n/a            | n/a            | n/a           |
| 5 1/2" | 6,370         | 15.5#         |              | n/a                | .0238              | n/a        | n/a           | n/a            | n/a            | n/a           |

Surface:

8 5/8": 0'-450' - TOC @ surface w-300 sxs.

Production:

5 ½ ": 0'- 6,370' - TOC @ surface cmt. w- 1740 sxs