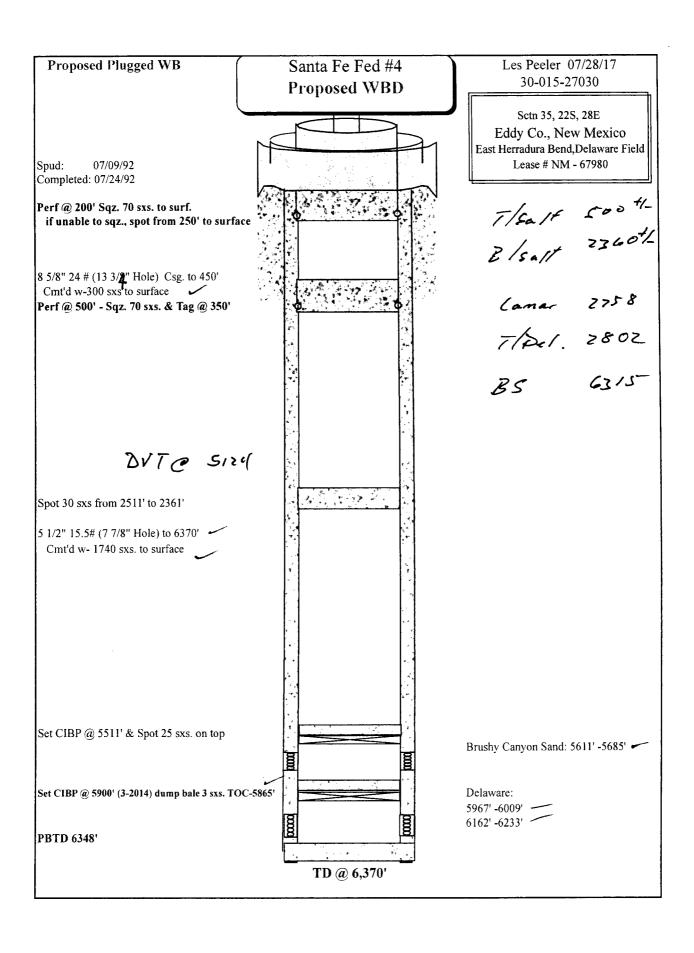

#### **COMPLETION HISTORY TO DATE:**

**OBJECTIVE:** Plug and abandon.

WPX REQUIRES THAT HARD HATS, STEEL TOE BOOTS, FIRE RETARDANT CLOTHING, AND SAFETY GLASSES BE WORN ON LOCATION.

 $\frac{\text{HOLD SAFETY}}{\text{OPERATIONS}} \underbrace{\text{MEETING PRIOR TO COMMENCING PERFORATING, WIRE LINE AND PUMPING}}_{\text{OPERATIONS}}$ 

#### PROCEDURE:

- 1) Test safety anchors and replace as necessary. Set 1 clean frac tank and fill with 480 BFW.
- 2) MIRU Service Unit. Deliver, unload and tally 5900'- 2-3/8" 4.7# J-55 EUE work string.
- 3) ND WH, NU 3K# BOP.
- 4) POOH rods & tbg. & Lay Dn.
- 5) MI RU wireline unit. Run 5 1/2" GR/JB to 5,511'.
- 6) RIH w- 5 1/2" tbg. conveyed CIBP & set @ 5,511' PU 1 jt. Pump 135 bbls. heavy mud. Spot 25sx Class C Cement (14.8 ppg, 6.3 gps, 1.32 cfs yield) 5,511' 5,311 & flush with heavy mud. TOOH w- tbg. Add additional (CM+ + COVEC DVT C 5/24 CM+ from 5511 S074. WOC

  7) PU & LD tbg. to 2,511' Spot 30 sxs from 2,511' 2,361'.
- 8) RU WL & Perforate 4 holes @ 500'. RD MO wireline.
- 9) RIH w-Pkr & tbg. Attempt to establish pump rate. Squeeze 70 sx Class C Cement (14.8 ppg, 6.3 gps, 1.32 cfs yield).
- 10) WOC & Tag @ 350'.
- 11) If good cement bond and unable to squeeze Spot 70 sxs from 550' to surface.
- 12) RUWL & perforate @ 200' & sqz. 70 sxs. to surface. If unable to squeeze, spot cmt. from 250' to surface.
- 13) RDMO Service Unit. RDMO Cementers.
- 14) MIRU Welder. Cut-off casing head. WO cap with well name and number, operator name, and date.
- 15) Pull safety anchors, dress, and reclaim surface location if necessary.