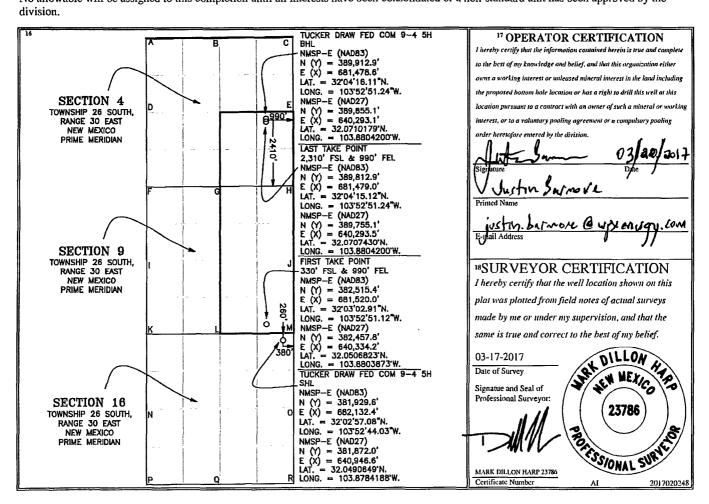

## WELL LOCATION AND ACREAGE DEDICATION PLAT

| 30 -015 - 44488           | <sup>2</sup> Paol Code<br>98220                       | <sup>3</sup> Pool Name PURPLE SAGE WOLFCAMP GAS POOL |                                |  |
|---------------------------|-------------------------------------------------------|------------------------------------------------------|--------------------------------|--|
| Property Code<br>3 1975 / | <sup>5</sup> Property Name<br>TUCKER DRAW FED COM 9-4 |                                                      | <sup>6</sup> Well Number<br>5H |  |
| 7 OGRID No.               | 8 Operator                                            |                                                      | <sup>9</sup> Elevation         |  |
| 246289                    | RKI EXPLORATION &                                     | PRODUCTION, LLC                                      | 3103'                          |  |

Surface Location

|   | UL or iot no.                                   | Section | Lownship | Kange | Lot lan | rect from the | North/South line | reet from the | East/west line | County |  |  |  |
|---|-------------------------------------------------|---------|----------|-------|---------|---------------|------------------|---------------|----------------|--------|--|--|--|
|   | Α                                               | 16      | 26 S     | 30 E  |         | 260           | NORTH            | 380           | EAST           | EDDY   |  |  |  |
| ľ | "Bottom Hole Location If Different From Surface |         |          |       |         |               |                  |               |                |        |  |  |  |
|   | UL or lot no.                                   | Section | Township | Range | Lot Idn | Feet from the | North/South line | Feet from the | East/West line | County |  |  |  |
| ı | Ţ                                               | 4       | 26 S     | 30 E  |         | 2410          | SOUTH            | 990           | EAST           | EDDY   |  |  |  |