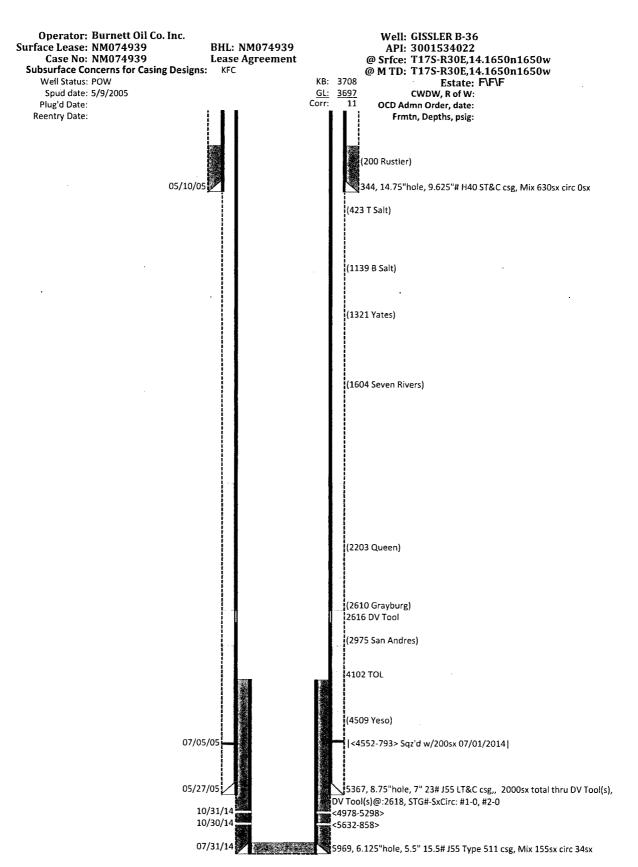

#### 32. Additional remarks, continued

shoe calls for 55 sx.

4. Shut down, RDMO cementing company.

## Burnett Oil Company, Inc. Gissler B - 36, API 3001534022 T17S-R30E, Sec 14, 1650FNL & 1650FWL October 02, 2017

- 1. Begin wellbore operations within 90 days of these conditions of approval for the processed Electronic Submission #378399 notice of intent or request an extension.
- 2. Operator is required to have the BLM approved NOI procedure with applicable conditions of approval on location for this workover operation.
- 3. Subject to like approval by the New Mexico Oil Conservation Division.
- 4. Before adding, replacing, or repairing casing or a liner, prior BLM approval of the design is required. Use notice of intent Form 3160-5.
- 5. A closed loop system is required. The operator shall properly dispose of drilling/circulating contents at an authorized disposal site. Tanks are required for all operations, no excavated pits.
- 6. Surface disturbance beyond the existing pad shall have prior BLM approval.
- 7. Functional H<sub>2</sub>S monitoring equipment shall be on location.
- 8. Blow Out Prevention Equipment 2000 (2M) to be used. All BOPE and workover procedures shall establish fail safe well control. Ram(s) for the work string(s) used is required equipment. Manual BOP closure system including a blind ram and pipe ram(s) designed to close on all (hand wheels or automatic locking devices) equipment installed regardless of BOP design. Function test the installed BOPE to 500psig when well conditions allow. Related equipment, (choke manifolds, kill trucks, gas vent or flare lines, etc.) employed when needed for reasonable well control requirements.
- 9. All waste (i.e. trash, salts, chemicals, sewage, gray water, etc.) created during work over operations shall be safely contained and disposed of properly at a waste disposal facility. No waste material or fluid shall be disposed of on the well location or surrounding area. Portojohns and trash containers will be on-location during fracturing operations or any other crewintensive operations.
- 10. Notify BLM 575-361-2822 Eddy Co. as work begins. Some procedures witnessed. If there is no response, leave a voice mail with the API#, workover purpose, and a call back phone number.
- 11. The BLM PET witness is to run tbg tally and agree to cement volumes and placement.

  Sample each plug for cement curing time and tag and/or pressure test as requested by BLM PET witness.

- 12. Set a plug within 100' of the top perf 4978' and perform a charted casing integrity test of 500psig minimum. Document the pressure test on a one hour full rotation calibrated (within 6 months) recorder chart registering within 35 to 85 per cent of its full range. Verify all annular casing vents plumbed to the surface and open during this pressure test. Call BLM 575-361-2822 Eddy Co., and arrange for a BLM witness of that pressure test. Include a copy of the chart with the subsequent sundry for this workover.
- 13. Provide BLM with an electronic copy (Adobe Acrobat Document) cement bond log record from the plug within 100' of the top perf taken with 0psig casing pressure to TOC. Attach the CBL to a <u>pswartz@blm.gov</u> email.
- 14. Run an acoustic log designed to determine the water flow entry depth behind pipe and reevaluate procedure.
- 15. Squeeze cement in the 5 ½ annulus to cover the Top of Salt and 9 5/8" shoe. Perf the 5 1/2" csg at 480' or below, open the 5 ½" x 9 5/8" csg vent, establish an injection rate, and squeeze 55 to 60sx Class "C" neat cmt mixed 14.8#/gal, 1.32 ft³/sx, 6.3gal/sx water through a packer circulating cement to surface out the 5 1/2" x 9 5/8" annulus. Close the 5 ½" x 9 5/8" csg vent and WOC.
- 16. Drill out all cement below the 480' perfs and test  $5 \frac{1}{2}$ ' csg to 500psig. Test  $5 \frac{1}{2}$ ' x 9 5/8'' csg annulus to 200psig.
- 17. Monitor wellhead for continued water flow.
- 18. File **subsequent sundry** Form 3160-**5** within 30 days of workover procedures. Include (dated daily) descriptions of the well work, i.e. procedure descriptions and setting depths of each plug in the subsequent sundry.
- 19. The subsequent report is to include stimulation injection pressures. Report maximum/minimum injection rate (BPM) and max/min stimulation injection pressures.
- 20. Submit a (BLM Form 3160-5 subsequent report describing (dated daily) all wellbore activity and the Mechanical Integrity Test. File intermediate Form 3160-5 within 30 days of any interrupted workover procedures and a complete workover subsequent sundry.
- 21. A BLM Well Recompletion Form 3160-4 and a NMOCD Form C-102 "Well Location and Acreage Dedication Plat" with updated information is necessary with the subsequent package when recompletion changes a well's Pool designation.
- 22. File intermediate **subsequent sundry** Form 3160-**5** within 30 days of any interrupted workover procedures and a complete workover subsequent sundry.

Diagram last updated: 09/28/2017