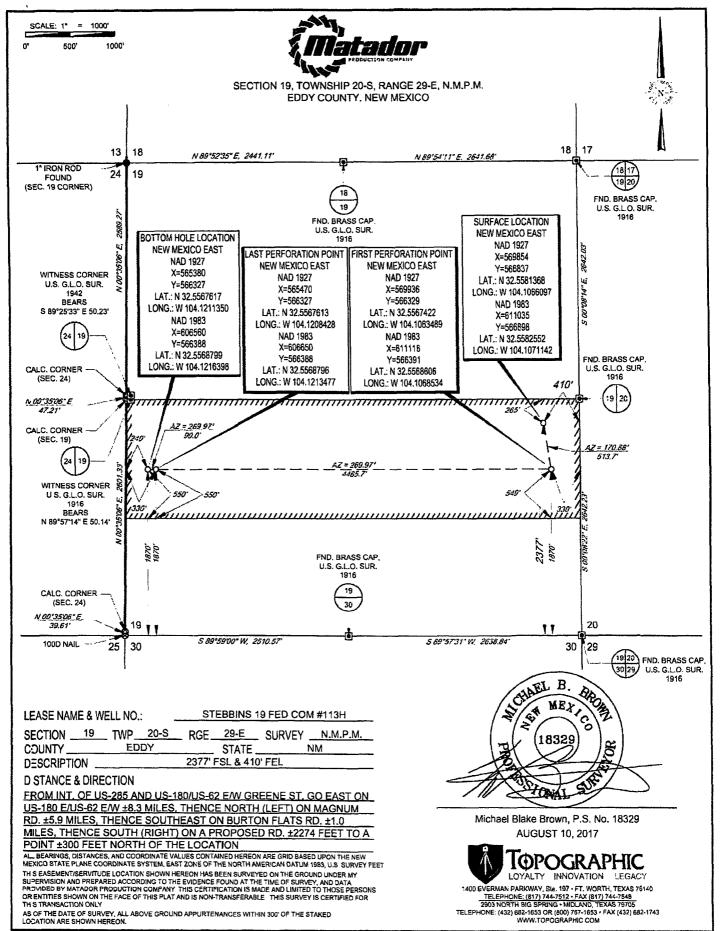

## WELL LOCATION AND ACREAGE DEDICATION PLAT

|                           | 'API Number'Pool Code'Pool Name30-015-4417152805RUSSELL; BONE SPRING |                           |                   |                     |                           |                  | 2             |                |                     |  |
|---------------------------|----------------------------------------------------------------------|---------------------------|-------------------|---------------------|---------------------------|------------------|---------------|----------------|---------------------|--|
| *Property C               | ode                                                                  |                           |                   |                     |                           |                  |               | ll Number      |                     |  |
| 31774                     | 6                                                                    | STEBBINS 19 FED COM #113I |                   |                     |                           |                  |               | 113H           |                     |  |
|                           | <sup>3</sup> OGRID No.<br>228937 MATADOR PRODUCTION COMPANY          |                           |                   |                     |                           |                  |               |                | 'Elevation<br>3247' |  |
|                           |                                                                      |                           |                   | <u> </u>            | <sup>10</sup> Surface Loo | ation            |               |                |                     |  |
| UL or lot no.             | Section                                                              | Township                  | Range             | Lot ldn             | Feet from the             | North/South line | Feet from the | East/West line | County              |  |
| I                         | 19                                                                   | 20-S                      | 29-E              | -                   | 2377'                     | SOUTH            | 410'          | EAST           | EDDY                |  |
| UL or ict no.             | Section                                                              | Township                  | Range             | Lot Idn             | Feet from the             | North/South line | Feet from the | East/West line | Count               |  |
| 3                         | 19                                                                   | 20-S                      | 29–E              | -                   | 1870'                     | SOUTH            | 240'          | WEST           | EDDY                |  |
| Dedicated Acres<br>155.39 | <sup>1)</sup> Juint or                                               | Infill  "Co               | insolidation Code | <sup>13</sup> Order | No.                       |                  |               |                |                     |  |

No allowable will be assigned to this completion until all interests have been consolidated or a non-standard unit has been approved by the division.

"HIS EASEMENT/SERVITUDE LOCATION SHOWN HEREON HAS BEEN SURVEYED ON THE GROUND UNDER MY SUPERVISION AND PREPARED ACCORDING TO THE EVIDENCE FOUND AT THE TIME OF SURVEY, AND DATA PROVIDED BY MATADOR PRODUCTION COMPANY. THIS CERTIFICATION IS MADE AND LIMITED TO THOSE PERSONS OR ENTITIES SHOWN ON THE FACE OF THIS PLAT AND IS NON-TRANSFERABLE. THIS SURVEY IS CERTIFIED FOR THIS TRANSACTION ONLY.

ALL BEARINGS, DISTANCES, AND COORDINATE VALUES CONTAINED HEREON ARE GRID BASED UPON THE NEW MEXICO STATE PLANE COORDINATE SYSTEM. EAST ZONE OF THE NORTH AMERICAN DATUM 1983, U.S. SURVEY FEET. LOYALTY INNOVATION LEGACY 1400 EVERMAN PARKWAY, Sie 197 - FT. WORTH, TEXAS 78140 <u>TELEPHONE: (817) 744-7512 - 774(817) 744-7512</u> 2803 NORTH BIG SPRING - MIDLAND, TEXAS 78705 TELEPHONE: (432) 682-1653 OR (800) 767-1653 - FAX (432) 682-1743 WWW.TDPGGRAPHIC COM