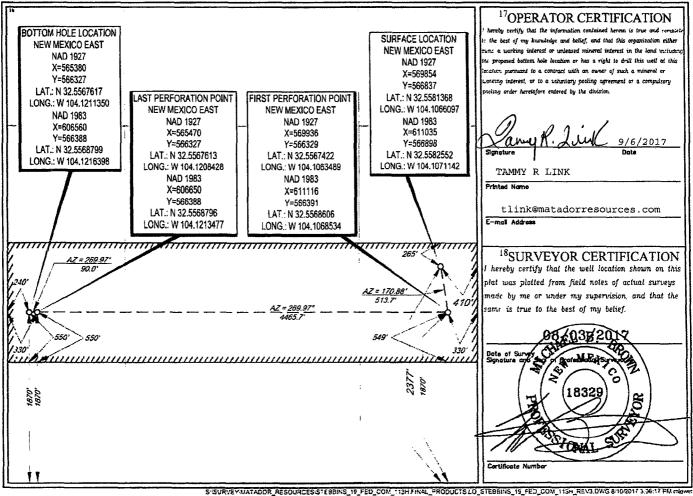

## WELL LOCATION AND ACREAGE DEDICATION PLAT

|                           | 'API Number'Pool Code'Pool Name30-015-4417152805RUSSELL; BONE SPRING |                           |                   |                     |                           |                  | 2             |                |                     |  |
|---------------------------|----------------------------------------------------------------------|---------------------------|-------------------|---------------------|---------------------------|------------------|---------------|----------------|---------------------|--|
| *Property C               | ode                                                                  |                           |                   |                     |                           |                  |               | ll Number      |                     |  |
| 31774                     | 6                                                                    | STEBBINS 19 FED COM #113I |                   |                     |                           |                  |               | 113H           |                     |  |
|                           | <sup>3</sup> OGRID No.<br>228937 MATADOR PRODUCTION COMPANY          |                           |                   |                     |                           |                  |               |                | 'Elevation<br>3247' |  |
|                           |                                                                      |                           |                   | <u> </u>            | <sup>10</sup> Surface Loo | ation            |               |                |                     |  |
| UL or lot no.             | Section                                                              | Township                  | Range             | Lot ldn             | Feet from the             | North/South line | Feet from the | East/West line | County              |  |
| I                         | 19                                                                   | 20-S                      | 29-E              | -                   | 2377'                     | SOUTH            | 410'          | EAST           | EDDY                |  |
| UL or ict no.             | Section                                                              | Township                  | Range             | Lot Idn             | Feet from the             | North/South line | Feet from the | East/West line | Count               |  |
| 3                         | 19                                                                   | 20-S                      | 29–E              | -                   | 1870'                     | SOUTH            | 240'          | WEST           | EDDY                |  |
| Dedicated Acres<br>155.39 | <sup>1)</sup> Juint or                                               | Infill  "Co               | insolidation Code | <sup>13</sup> Order | No.                       |                  |               |                |                     |  |

No allowable will be assigned to this completion until all interests have been consolidated or a non-standard unit has been approved by the division.

"HIS EASEMENT/SERVITUDE LOCATION SHOWN HEREON HAS BEEN SURVEYED ON THE GROUND UNDER MY SUPERVISION AND PREPARED ACCORDING TO THE EVIDENCE FOUND AT THE TIME OF SURVEY, AND DATA PROVIDED BY MATADOR PRODUCTION COMPANY. THIS CERTIFICATION IS MADE AND LIMITED TO THOSE PERSONS OR ENTITIES SHOWN ON THE FACE OF THIS PLAT AND IS NON-TRANSFERABLE. THIS SURVEY IS CERTIFIED FOR THIS TRANSACTION ONLY.