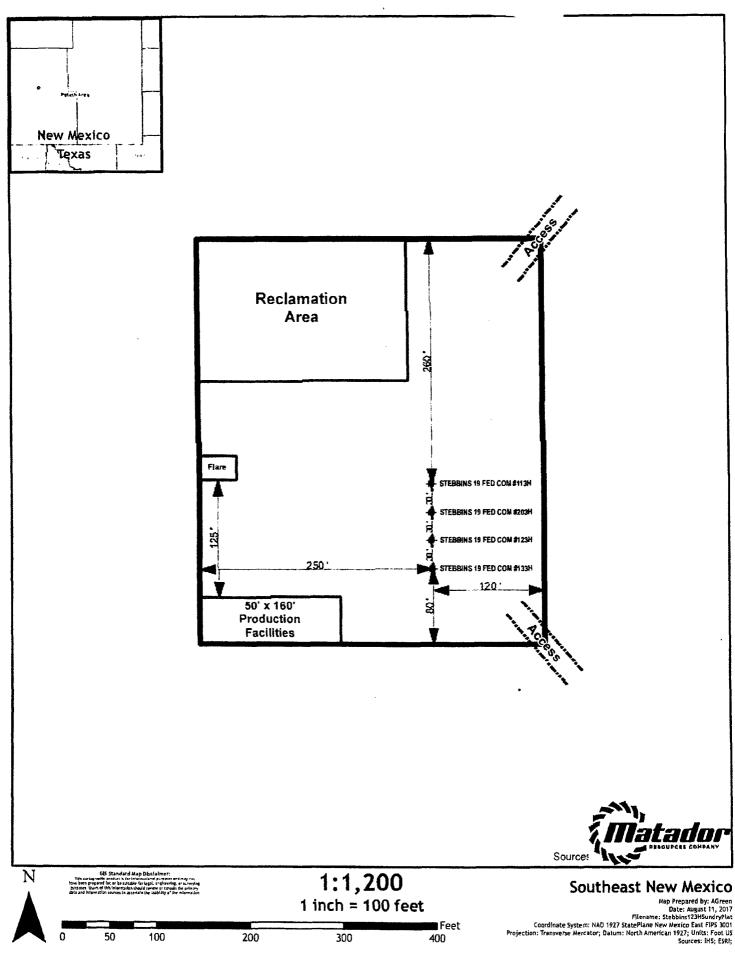

|                                           |          |                  |                                          |                                                                                     |              |         |

ALL BEARINGS, DISTANCES, AND COORDINATE VALUES CONTAINED HEREON ARE GRID BASED UPON THE NEW MEXICO STATE PLANE COORDINATE SYSTEM, EAST ZONE OF THE NORTH AMERICAN DATUM 1983, U.S. SURVEY FEET

SISURVEYMATADOR\_RESOURCESISTEBBINS\_19\_FED\_COM\_113H/FINAL\_PRODUCTSILO\_STEBBINS\_19\_FED\_COM\_113H\_REV3 DWG 8/10/2017 3:06:21 PM m/ew/m



S SURVEY MATAODR, RESOURCES/STEBBINS\_19\_FED\_000, 113-F/VAL\_PRODUC/SLD\_STEBBINS\_16\_FED\_000, 113-F. REV3.0.00 E 102017.3.06 92 PM mick-



ORIGINAL DOCUMENT SIZE: 8.5" X 11"





## **Rig Diagram**

٠

.