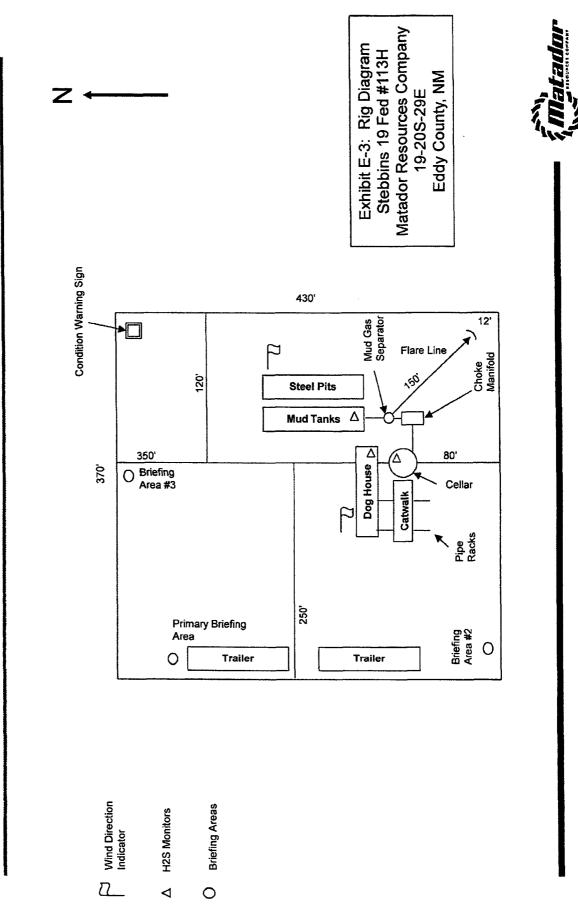

|            |            |                  |                                           |          |                  |                                          |                                                                                     |              |         |

ALL BEARINGS, DISTANCES, AND COORDINATE VALUES CONTAINED HEREON ARE GRID BASED UPON THE NEW MEXICO STATE PLANE COORDINATE SYSTEM, EAST ZONE OF THE NORTH AMERICAN DATUM 1983, U.S. SURVEY FEET

SISURVEYMATADOR\_RESOURCESISTEBBINS\_19\_FED\_COM\_113H/FINAL\_PRODUCTSILO\_STEBBINS\_19\_FED\_COM\_113H\_REV3 DWG 8/10/2017 3:06:21 PM m/ew/m



S SURVEY MATAODR, RESOURCES/STEBBINS\_19\_FED\_000, 113-F/VAL\_PRODUC/SLD\_STEBBINS\_16\_FED\_000, 113-F. REV3.0.00 E 102017.3.06 92 PM mick-



ORIGINAL DOCUMENT SIZE: 8.5" X 11"





## **Rig Diagram**

٠

.