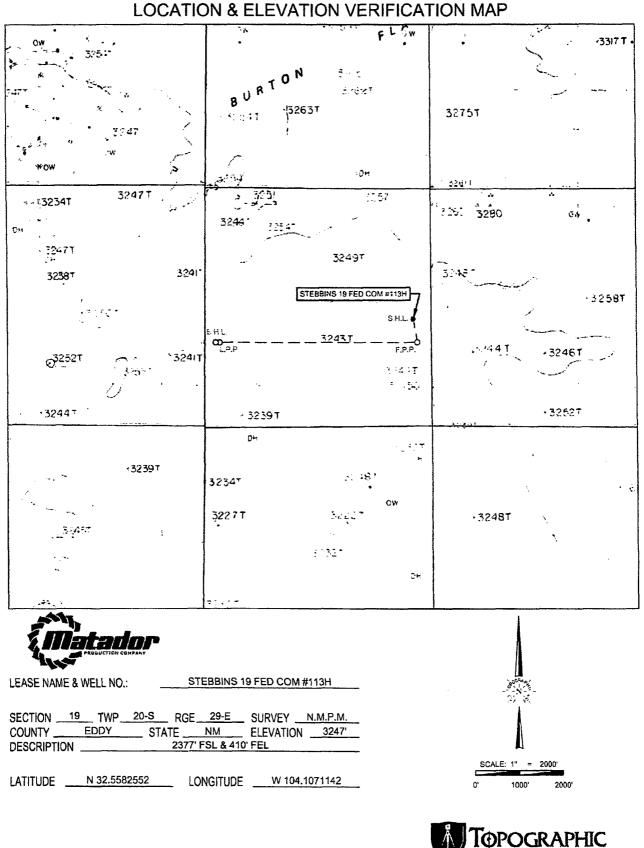

## WELL LOCATION AND ACREAGE DEDICATION PLAT

|                           | 'API Number'Pool Code'Pool Name30-015-4417152805RUSSELL; BONE SPRING |                           |                   |                     |                           |                  | 2             |                |                     |  |
|---------------------------|----------------------------------------------------------------------|---------------------------|-------------------|---------------------|---------------------------|------------------|---------------|----------------|---------------------|--|
| *Property C               | ode                                                                  |                           |                   |                     |                           |                  |               | ll Number      |                     |  |
| 31774                     | 6                                                                    | STEBBINS 19 FED COM #113I |                   |                     |                           |                  |               | 113H           |                     |  |
|                           | <sup>3</sup> OGRID No.<br>228937 MATADOR PRODUCTION COMPANY          |                           |                   |                     |                           |                  |               |                | 'Elevation<br>3247' |  |
|                           |                                                                      |                           |                   | <u> </u>            | <sup>10</sup> Surface Loo | ation            |               |                |                     |  |
| UL or lot no.             | Section                                                              | Township                  | Range             | Lot ldn             | Feet from the             | North/South line | Feet from the | East/West line | County              |  |
| I                         | 19                                                                   | 20-S                      | 29-E              | -                   | 2377'                     | SOUTH            | 410'          | EAST           | EDDY                |  |
| UL or ict no.             | Section                                                              | Township                  | Range             | Lot Idn             | Feet from the             | North/South line | Feet from the | East/West line | Count               |  |
| 3                         | 19                                                                   | 20-S                      | 29–E              | -                   | 1870'                     | SOUTH            | 240'          | WEST           | EDDY                |  |
| Dedicated Acres<br>155.39 | <sup>1)</sup> Juint or                                               | Infill  "Co               | insolidation Code | <sup>13</sup> Order | No.                       |                  |               |                |                     |  |