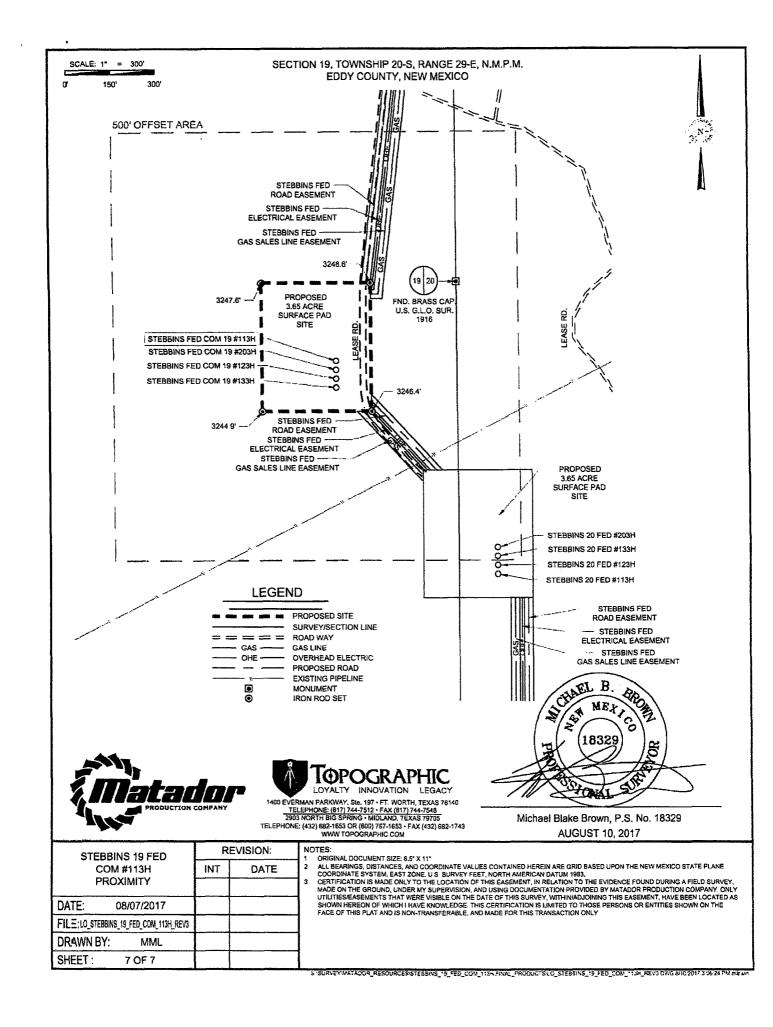

## WELL LOCATION AND ACREAGE DEDICATION PLAT

|                           | 'API Number'Pool Code'Pool Name30-015-4417152805RUSSELL; BONE SPRING |                           |                   |                     |                           |                  | 2             |                |                     |  |
|---------------------------|----------------------------------------------------------------------|---------------------------|-------------------|---------------------|---------------------------|------------------|---------------|----------------|---------------------|--|
| *Property C               | ode                                                                  |                           |                   |                     |                           |                  |               | ll Number      |                     |  |
| 31774                     | 6                                                                    | STEBBINS 19 FED COM #113I |                   |                     |                           |                  |               | 113H           |                     |  |
|                           | <sup>3</sup> OGRID No.<br>228937 MATADOR PRODUCTION COMPANY          |                           |                   |                     |                           |                  |               |                | 'Elevation<br>3247' |  |
|                           |                                                                      |                           |                   | <u> </u>            | <sup>10</sup> Surface Loo | ation            |               |                |                     |  |
| UL or lot no.             | Section                                                              | Township                  | Range             | Lot ldn             | Feet from the             | North/South line | Feet from the | East/West line | County              |  |
| I                         | 19                                                                   | 20-S                      | 29-E              | -                   | 2377'                     | SOUTH            | 410'          | EAST           | EDDY                |  |
| UL or ict no.             | Section                                                              | Township                  | Range             | Lot Idn             | Feet from the             | North/South line | Feet from the | East/West line | Count               |  |
| 3                         | 19                                                                   | 20-S                      | 29–E              | -                   | 1870'                     | SOUTH            | 240'          | WEST           | EDDY                |  |
| Dedicated Acres<br>155.39 | <sup>1)</sup> Juint or                                               | Infill  "Co               | insolidation Code | <sup>13</sup> Order | No.                       |                  |               |                |                     |  |

No allowable will be assigned to this completion until all interests have been consolidated or a non-standard unit has been approved by the division.

"HIS EASEMENT/SERVITUDE LOCATION SHOWN HEREON HAS BEEN SURVEYED ON THE GROUND UNDER MY SUPERVISION AND PREPARED ACCORDING TO THE EVIDENCE FOUND AT THE TIME OF SURVEY, AND DATA PROVIDED BY MATADOR PRODUCTION COMPANY. THIS CERTIFICATION IS MADE AND LIMITED TO THOSE PERSONS OR ENTITIES SHOWN ON THE FACE OF THIS PLAT AND IS NON-TRANSFERABLE. THIS SURVEY IS CERTIFIED FOR THIS TRANSACTION ONLY.

ALL BEARINGS, DISTANCES, AND COORDINATE VALUES CONTAINED HEREON ARE GRID BASED UPON THE NEW MEXICO STATE PLANE COORDINATE SYSTEM. EAST ZONE OF THE NORTH AMERICAN DATUM 1983, U.S. SURVEY FEET. LOYALTY INNOVATION LEGACY 1400 EVERMAN PARKWAY, Sie 197 - FT. WORTH, TEXAS 78140 <u>TELEPHONE: (817) 744-7512 - 774(817) 744-7512</u> 2803 NORTH BIG SPRING - MIDLAND, TEXAS 78705 TELEPHONE: (432) 682-1653 OR (800) 767-1653 - FAX (432) 682-1743 WWW.TDPGGRAPHIC COM