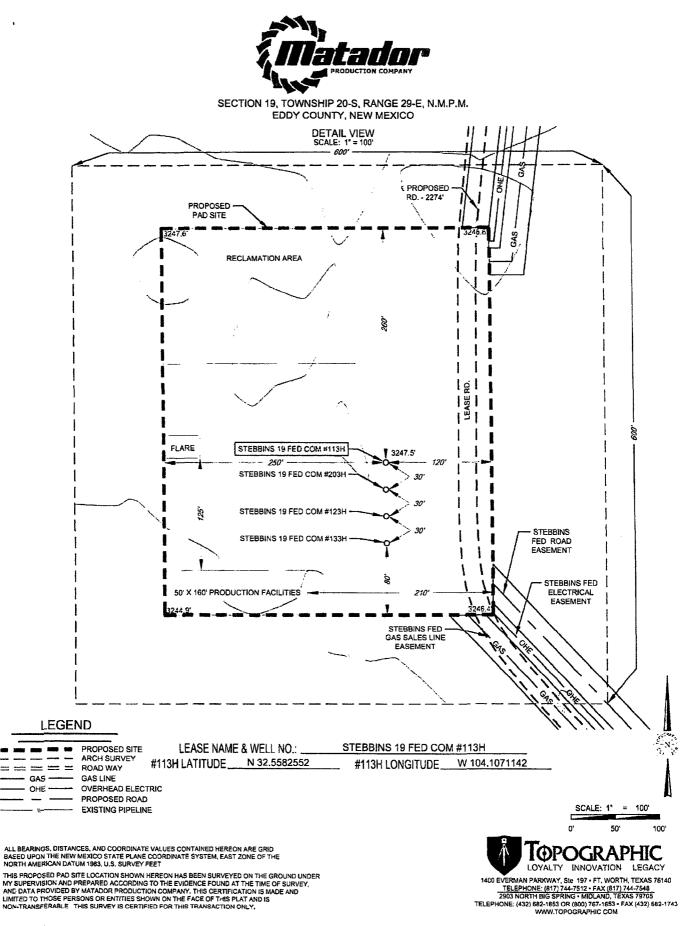

## WELL LOCATION AND ACREAGE DEDICATION PLAT

|                           | 'API Number'Pool Code'Pool Name30-015-4417152805RUSSELL; BONE SPRING |                           |                   |                     |                           |                  | 2             |                |                     |  |
|---------------------------|----------------------------------------------------------------------|---------------------------|-------------------|---------------------|---------------------------|------------------|---------------|----------------|---------------------|--|
| *Property C               | ode                                                                  |                           |                   |                     |                           |                  |               | ll Number      |                     |  |
| 31774                     | 6                                                                    | STEBBINS 19 FED COM #113I |                   |                     |                           |                  |               | 113H           |                     |  |
|                           | <sup>3</sup> OGRID No.<br>228937 MATADOR PRODUCTION COMPANY          |                           |                   |                     |                           |                  |               |                | 'Elevation<br>3247' |  |
|                           |                                                                      |                           |                   | <u> </u>            | <sup>10</sup> Surface Loo | ation            |               |                |                     |  |
| UL or lot no.             | Section                                                              | Township                  | Range             | Lot ldn             | Feet from the             | North/South line | Feet from the | East/West line | County              |  |
| I                         | 19                                                                   | 20-S                      | 29-E              | -                   | 2377'                     | SOUTH            | 410'          | EAST           | EDDY                |  |
| UL or ict no.             | Section                                                              | Township                  | Range             | Lot Idn             | Feet from the             | North/South line | Feet from the | East/West line | Count               |  |
| 3                         | 19                                                                   | 20-S                      | 29–E              | -                   | 1870'                     | SOUTH            | 240'          | WEST           | EDDY                |  |
| Dedicated Acres<br>155.39 | <sup>1)</sup> Juint or                                               | Infill  "Co               | insolidation Code | <sup>13</sup> Order | No.                       |                  |               |                |                     |  |