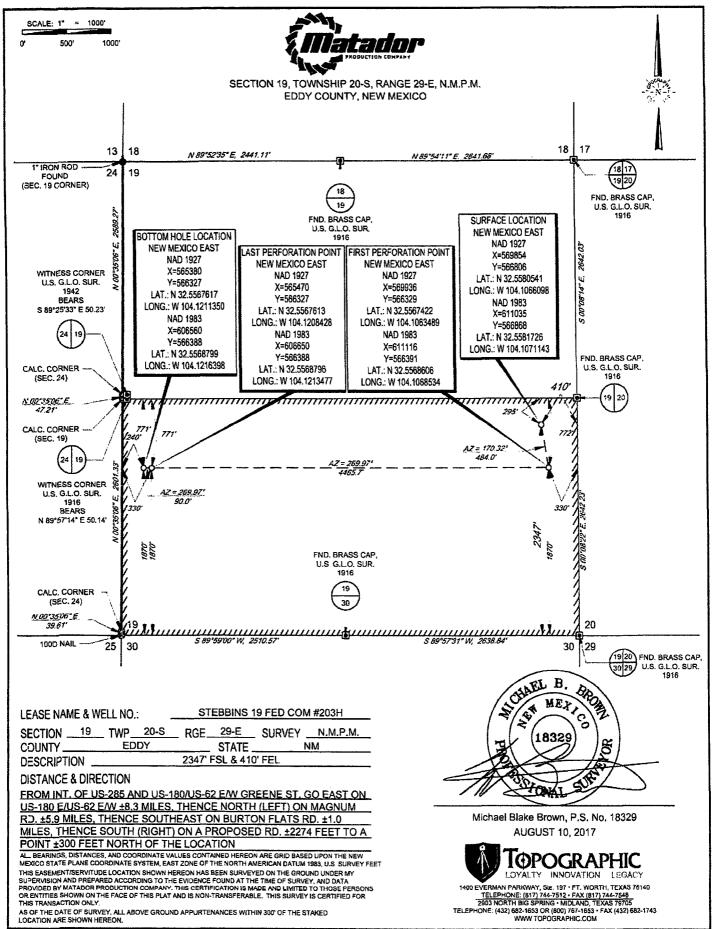

## WELL LOCATION AND ACREAGE DEDICATION PLAT

| <b>'API Number 'P</b><br>30-015-44173 73 |                        |                             |                  |              |                           | 'Pool Name<br>Burton Flat;East Wolfcamp |                    |                                  |                |  |  |
|------------------------------------------|------------------------|-----------------------------|------------------|--------------|---------------------------|-----------------------------------------|--------------------|----------------------------------|----------------|--|--|
| <b>*Property (</b><br>73480              | Code                   |                             | - <b>I</b>       | STE          | Property Nar<br>BBINS 19  | <sup>ne</sup><br>FED COM                |                    | <sup>°Well Number</sup><br>#203H |                |  |  |
|                                          |                        |                             |                  |              |                           |                                         |                    | levation<br>247'                 |                |  |  |
|                                          |                        |                             |                  |              | <sup>10</sup> Surface Loc | ation                                   |                    |                                  |                |  |  |
| UL or lot no.<br>I                       | Section<br>19          | Section Township<br>19 20-S |                  | Lot Idn      | Feet from the 2347'       | North/South line<br>SOUTH               | Feet from the 410' | East/West line<br>EAST           | County<br>EDDY |  |  |
|                                          | l                      |                             | ll_              | l_           |                           | L                                       |                    |                                  |                |  |  |
| UL or lot no.<br>3                       | Section<br>19          | Township<br>20-S            | Range<br>29-E    | Lot Idn<br>— | Feet from the 1870'       | North/South line<br>SOUTH               | Feet from the 240' | East/West fine<br>WEST           | EDDY           |  |  |
| <sup>2</sup> Dedicated Acres             | <sup>13</sup> Joint or | Infill "Co                  | nsolidation Code | l''Order     | No.                       |                                         |                    | <b>-</b>                         |                |  |  |

No allowable will be assigned to this completion until all interests have been consolidated or a non-standard unit has been approved by the division.

311.28

THIS EASEMENT/SERVITUDE LOCATION SHOWN HEREON HAS BEEN SURVEYED ON THE GROUND UNDER MY SUPERVISION AND PREPARED ACCORDING TO THE EVIDENCE FOUND AT THE TIME OF SURVEY, AND DATA PROVIDED BY MATADOR PRODUCTION COMPANY. THIS CERTIFICATION IS MADE AND LIMITED TO THOSE PERSONS OR ENTITIES SHOWN ON THE FACE OF THIS PLAT AND IS NON-TRANSFERABLE. THIS SURVEY IS CERTIFIED FOR THIS TRANSACTION ONLY

ALL BEARINGS, DISTANCES, AND COORDINATE VALUES CONTAINED HEREON ARE GRID BASED UPON THE NEW MEXICO STATE PLANE COORDINATE SYSTEM, EAST ZONE OF THE NORTH AMERICAN DATUM 1983, U.S. SURVEY FEET. LUMAL IN IMIGWATION LEGACY 1400 EVERMAN PARKWAY, Ste 197 - FT, WORTH, TEXAS 76140 TELEPHONE; (61) 744-7512 - 74X (617) 744-7543 2903 NORTH BIG SPRING - MIDLAND, TEXAS 79703 TELEPHONE; (432) 652-1653 00R (600) 767-1653 - FAX (432) 662-1743 WWW TOPOGRAPHIC COM

## VICINITY MAP

1

|                                                                                                                                                                                                                                     | IN 2 NA                      | <u> </u>            | (                                       |             |            |              | 1                                             | ×. 1          |            | 4          |                                       | 8 S           | <u>\</u>         |
|-------------------------------------------------------------------------------------------------------------------------------------------------------------------------------------------------------------------------------------|------------------------------|---------------------|-----------------------------------------|-------------|------------|--------------|-----------------------------------------------|---------------|------------|------------|---------------------------------------|---------------|------------------|
|                                                                                                                                                                                                                                     | PROPOSED                     |                     | <b>\</b> -                              | T garse     |            | ч <b>г</b>   | بسم بعلم شده<br>بر معاد<br>شرق از<br>شرق مراج |               |            |            | 893<br>5<br>./ ./                     | 4             |                  |
| 7                                                                                                                                                                                                                                   | RD 2274'                     |                     | 8                                       | ulshoet Rd  | 8          | 9            | 1 × 1                                         |               | 5 12       | 7          | 8                                     |               | 10               |
|                                                                                                                                                                                                                                     | 250'                         |                     | - #113H<br>#203H<br>- #123H<br>= #133Hy | 10          |            | 19°S-        | 29E                                           | /-<br>14<br>\ | E .        | 18         | 19S                                   | - <b>30</b> E | 15               |
|                                                                                                                                                                                                                                     | PROPOS<br>PAD SIT            | Ē /                 | 1 24                                    | 19          | - 20<br> ' | 21           | ALL I                                         | . 23          | 24         | 19         | 20<br>                                | 21            | 22               |
| 28                                                                                                                                                                                                                                  | 195-                         | 28E                 | 25                                      | 55<br>Rd /_ |            | 28           | 27                                            | RE            | 15         | 30         | 29                                    | 28            | <,7              |
| 33                                                                                                                                                                                                                                  | 33                           | 35                  | 36 ±/-                                  |             | 32         | 33           |                                               |               | /35        | 1          | 32                                    | 33            | 34               |
|                                                                                                                                                                                                                                     |                              | 2-1.                |                                         | 6<br>       | 5.         |              | 3 /                                           | 31            |            | 7<br>6<br> |                                       |               | ALL AND          |
| <u> </u>                                                                                                                                                                                                                            | 10                           | <br>                | 12                                      | K. h.       |            |              | 10                                            | 11            | 12         |            | 8                                     | Coll Roo      | A Cra            |
| 16                                                                                                                                                                                                                                  | 208-                         | 28E                 |                                         | 16<br>16    | 17         | 205          | -29E                                          | ADDRESS IL    | 13         | 18         | 20                                    | 5-30          | A Reput          |
| 21 '.<br>- Xi                                                                                                                                                                                                                       | 22.                          | · 25                | 24                                      | an Rd       |            | EBBINS 19 FE | 22<br>D COM #203H                             | 23-           | 24         | 19         |                                       | 21            | <sup>  </sup> 27 |
| - 28                                                                                                                                                                                                                                | 1                            | /20<br>/ 20<br>/ 20 |                                         |             | 29         | 28           | 27                                            | 26            | a automine | . 30       | 280                                   | 26-           |                  |
|                                                                                                                                                                                                                                     |                              | - 25                | 36                                      |             | - 32       | Bucke        | Ra 34                                         | 35            | 36         |            | 1 1 1 1 1 1 1 1 1 1 1 1 1 1 1 1 1 1 1 | חשוי במכסוי   | 32               |
|                                                                                                                                                                                                                                     |                              |                     |                                         | *           |            |              |                                               |               |            |            |                                       | £~            |                  |
| LEASE NAME & WELL NO.: STEBBINS 19 FED COM #203H                                                                                                                                                                                    |                              |                     |                                         |             |            |              |                                               |               |            |            |                                       |               |                  |
| SECTION         19         TWP         20-S         RGE         29-E         SURVEY         N.M.P.M.           COUNTY                                                                                                               |                              |                     |                                         |             |            |              |                                               |               |            |            |                                       |               |                  |
| FROM I                                                                                                                                                                                                                              | CE & DIRECTI<br>NT. OF US-26 | 35 AND L            |                                         |             |            |              |                                               |               |            |            | 1" = 10000<br>5000' 10                | 0000°         |                  |
| US-180 E/US-62 E/W ±8.3 MILES, THENCE NORTH (LEFT) ON MAGNUM<br>RD. ±5.9 MILES, THENCE SOUTHEAST ON BURTON FLATS RD. ±1.0<br>MILES, THENCE SOUTH (RIGHT) ON A PROPOSED RD. ±2274 FEET TO A<br>POINT ±300 FEET NORTH OF THE LOCATION |                              |                     |                                         |             |            |              |                                               |               |            |            |                                       |               |                  |