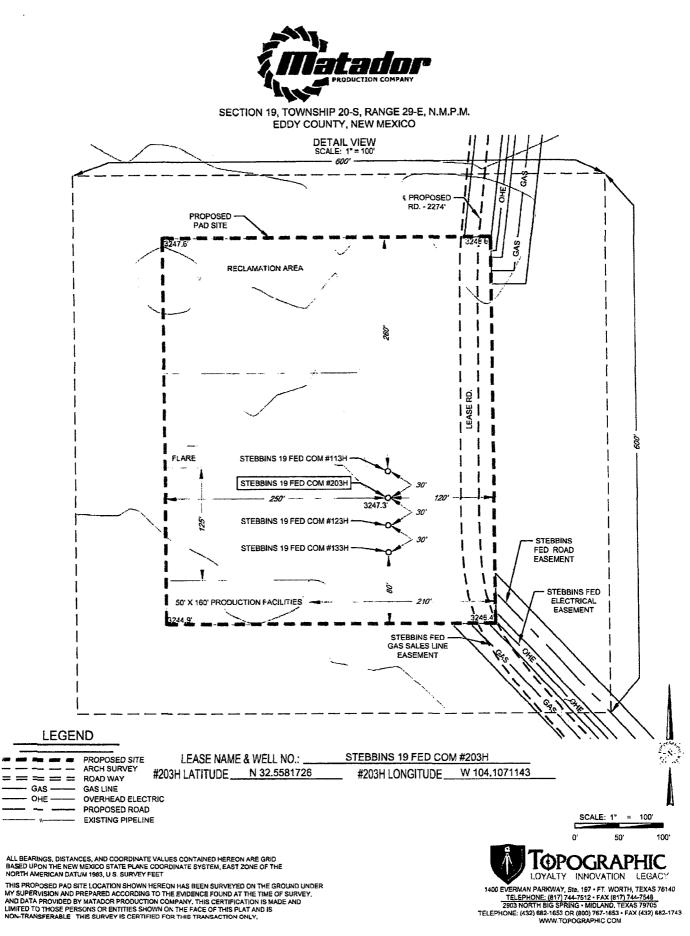

ORIGINAL DOCUMENT SIZE: 8.5" X 11"

S:SURVEYMATADOR\_RESOURCESISTEBBINS\_19\_FED\_COM\_203HIFINAL\_PRODUCTSILO\_STEBBINS\_19\_FED\_COM\_203H\_REV3.DWG 8/10/2017 3:25:08 PM mlewin

atador

**Rig Diagram** 

. . .