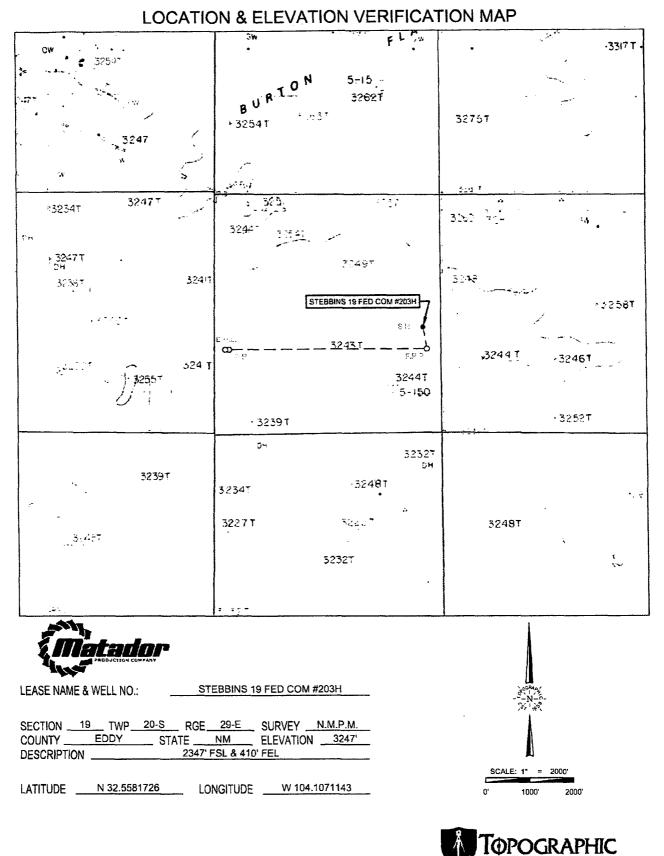

## VICINITY MAP

1

|                                                                                                                                                                                                                                     | IN 2 NA                      | <u> </u>            | (                                       |             |            |              | 1                                             | ×. 1          |            | 4          |                                       | 8 S           | <u>\</u>         |
|-------------------------------------------------------------------------------------------------------------------------------------------------------------------------------------------------------------------------------------|------------------------------|---------------------|-----------------------------------------|-------------|------------|--------------|-----------------------------------------------|---------------|------------|------------|---------------------------------------|---------------|------------------|
|                                                                                                                                                                                                                                     | PROPOSED                     |                     | <b>\</b> -                              | T garse     |            | ч <b>г</b>   | بسم بعلم شده<br>بر معاد<br>شرق از<br>شرق مراج |               |            |            | 893<br>5<br>./ ./                     | 4             |                  |
| 7                                                                                                                                                                                                                                   | RD 2274'                     |                     | 8                                       | ulshoet Rd  | 8          | 9            | 1 × 1                                         |               | 5 12       | 7          | 8                                     |               | 10               |
|                                                                                                                                                                                                                                     | 250'                         |                     | - #113H<br>#203H<br>- #123H<br>= #133Hy | 10          |            | 19°S-        | 29E                                           | /-<br>14<br>\ | E .        | 18         | 19S                                   | - <b>30</b> E | 15               |
|                                                                                                                                                                                                                                     | PROPOS<br>PAD SIT            | Ē /                 | 1 24                                    | 19          | - 20<br> ' | 21           | ALL I                                         | . 23          | 24         | 19         | 20<br>                                | 21            | 22               |
| 28                                                                                                                                                                                                                                  | 195-                         | 28E                 | 25                                      | 55<br>Rd /_ |            | 28           | 27                                            | RE            | 15         | 30         | 29                                    | 28            | <,7              |
| 33                                                                                                                                                                                                                                  | 33                           | 35                  | 36 ±/-                                  |             | 32         | 33           |                                               |               | /35        | 1          | 32                                    | 33            | 34               |
|                                                                                                                                                                                                                                     |                              | 2-1.                |                                         | 6<br>       | 5.         |              | 3 /                                           | 31            |            | 7<br>6<br> |                                       |               | ALL AND          |
| <u> </u>                                                                                                                                                                                                                            | 10                           | <br>                | 12                                      | K. h.       |            |              | 10                                            | 11            | 12         |            | 8                                     | Coll Roo      | A Cra            |
| 16                                                                                                                                                                                                                                  | 208-                         | 28E                 |                                         | 16<br>16    | 17         | 205          | -29E                                          | ADDRESS IL    | 13         | 18         | 20                                    | 5-30          | A Reput          |
| 21 '.<br>- Xi                                                                                                                                                                                                                       | 22.                          | · 25                | 24                                      | an Rd       |            | EBBINS 19 FE | 22<br>D COM #203H                             | 23-           | 24         | 19         |                                       | 21            | <sup>  </sup> 27 |
| - 28                                                                                                                                                                                                                                | 1                            | /20<br>/ 20<br>/ 20 |                                         |             | 29         | 28           | 27                                            | 26            | a automine | . 30       | 280                                   | 26-           |                  |
|                                                                                                                                                                                                                                     |                              | - 25                | 36                                      |             | - 32       | Bucke        | Ra 34                                         | 35            | 36         |            | 1 1 1 1 1 1 1 1 1 1 1 1 1 1 1 1 1 1 1 | חשוי במכסוי   | 32               |
|                                                                                                                                                                                                                                     |                              |                     |                                         | *           |            |              |                                               |               |            |            |                                       | £~            |                  |
| LEASE NAME & WELL NO.: STEBBINS 19 FED COM #203H                                                                                                                                                                                    |                              |                     |                                         |             |            |              |                                               |               |            |            |                                       |               |                  |
| SECTION         19         TWP         20-S         RGE         29-E         SURVEY         N.M.P.M.           COUNTY                                                                                                               |                              |                     |                                         |             |            |              |                                               |               |            |            |                                       |               |                  |
| FROM I                                                                                                                                                                                                                              | CE & DIRECTI<br>NT. OF US-26 | 35 AND L            |                                         |             |            |              |                                               |               |            |            | 1" = 10000<br>5000' 10                | 0000°         |                  |
| US-180 E/US-62 E/W ±8.3 MILES, THENCE NORTH (LEFT) ON MAGNUM<br>RD. ±5.9 MILES, THENCE SOUTHEAST ON BURTON FLATS RD. ±1.0<br>MILES, THENCE SOUTH (RIGHT) ON A PROPOSED RD. ±2274 FEET TO A<br>POINT ±300 FEET NORTH OF THE LOCATION |                              |                     |                                         |             |            |              |                                               |               |            |            |                                       |               |                  |