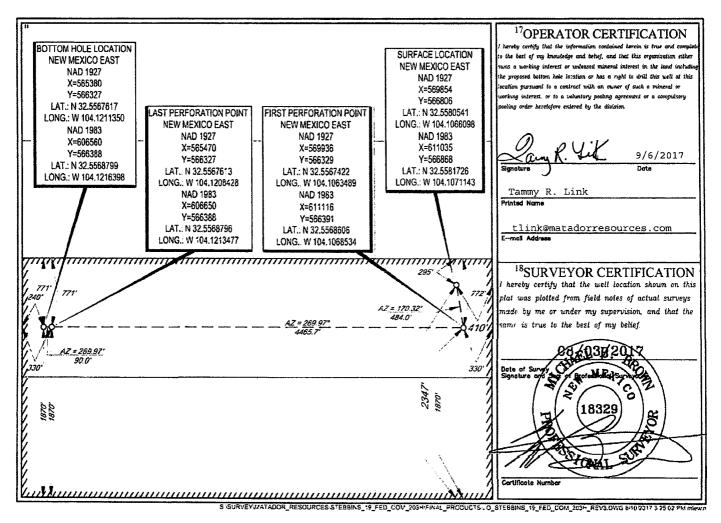

## WELL LOCATION AND ACREAGE DEDICATION PLAT

| <b>'API Number 'P</b><br>30-015-44173 73 |                        |                             |                  |              |                           | 'Pool Name<br>Burton Flat;East Wolfcamp |                    |                                  |                |  |  |
|------------------------------------------|------------------------|-----------------------------|------------------|--------------|---------------------------|-----------------------------------------|--------------------|----------------------------------|----------------|--|--|
| <b>*Property (</b><br>73480              | Code                   |                             | - <b>I</b>       | STE          | Property Nar<br>BBINS 19  | <sup>ne</sup><br>FED COM                |                    | <sup>°Well Number</sup><br>#203H |                |  |  |
|                                          |                        |                             |                  |              |                           |                                         |                    | levation<br>247'                 |                |  |  |
|                                          |                        |                             |                  |              | <sup>10</sup> Surface Loc | ation                                   |                    |                                  |                |  |  |
| UL or lot no.<br>I                       | Section<br>19          | Section Township<br>19 20-S |                  | Lot Idn      | Feet from the 2347'       | North/South line<br>SOUTH               | Feet from the 410' | East/West line<br>EAST           | County<br>EDDY |  |  |
|                                          | l                      |                             | ll_              | l_           |                           | L                                       |                    |                                  |                |  |  |
| UL or lot no.<br>3                       | Section<br>19          | Township<br>20-S            | Range<br>29-E    | Lot Idn<br>— | Feet from the 1870'       | North/South line<br>SOUTH               | Feet from the 240' | East/West fine<br>WEST           | EDDY           |  |  |
| <sup>2</sup> Dedicated Acres             | <sup>13</sup> Joint or | Infill "Co                  | nsolidation Code | l''Order     | No.                       |                                         |                    | <b>-</b>                         |                |  |  |

No allowable will be assigned to this completion until all interests have been consolidated or a non-standard unit has been approved by the division.

311.28

THIS EASEMENT/SERVITUDE LOCATION SHOWN HEREON HAS BEEN SURVEYED ON THE GROUND UNDER MY SUPERVISION AND PREPARED ACCORDING TO THE EVIDENCE FOUND AT THE TIME OF SURVEY, AND DATA PROVIDED BY MATADOR PRODUCTION COMPANY. THIS CERTIFICATION IS MADE AND LIMITED TO THOSE PERSONS OR ENTITIES SHOWN ON THE FACE OF THIS PLAT AND IS NON-TRANSFERABLE. THIS SURVEY IS CERTIFIED FOR THIS TRANSACTION ONLY

ALL BEARINGS, DISTANCES, AND COORDINATE VALUES CONTAINED HEREON ARE GRID BASED UPON THE NEW MEXICO STATE PLANE COORDINATE SYSTEM, EAST ZONE OF THE NORTH AMERICAN DATUM 1983, U.S. SURVEY FEET. LUMAL IN IMIGWATION LEGACY 1400 EVERMAN PARKWAY, Ste 197 - FT, WORTH, TEXAS 76140 TELEPHONE; (61) 744-7512 - 74X (617) 744-7543 2903 NORTH BIG SPRING - MIDLAND, TEXAS 79703 TELEPHONE; (432) 652-1653 00R (600) 767-1653 - FAX (432) 662-1743 WWW TOPOGRAPHIC COM