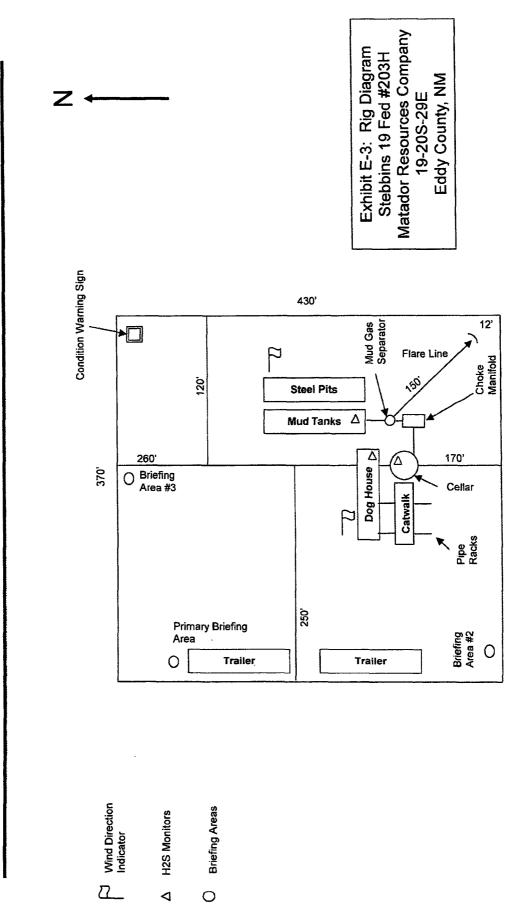

ORIGINAL DOCUMENT SIZE: 8.5" X 11"

S:SURVEYMATADOR\_RESOURCESISTEBBINS\_19\_FED\_COM\_203HIFINAL\_PRODUCTSILO\_STEBBINS\_19\_FED\_COM\_203H\_REV3.DWG 8/10/2017 3:25:08 PM mlewin

atador

**Rig Diagram** 

. . .