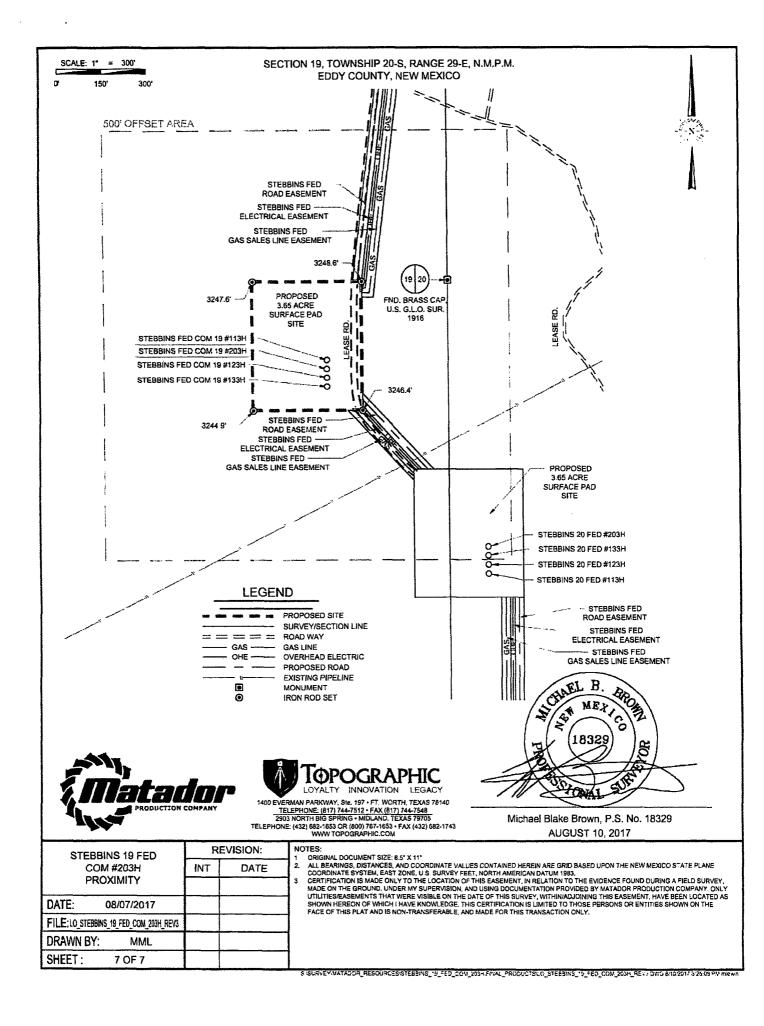

## WELL LOCATION AND ACREAGE DEDICATION PLAT

| <b>'API Number 'P</b><br>30-015-44173 73 |                        |                             |                  |              |                           | 'Pool Name<br>Burton Flat;East Wolfcamp |                    |                                  |                |  |  |
|------------------------------------------|------------------------|-----------------------------|------------------|--------------|---------------------------|-----------------------------------------|--------------------|----------------------------------|----------------|--|--|
| <b>*Property (</b><br>73480              | Code                   |                             | - <b>I</b>       | STE          | Property Nar<br>BBINS 19  | <sup>ne</sup><br>FED COM                |                    | <sup>°Well Number</sup><br>#203H |                |  |  |
|                                          |                        |                             |                  |              |                           |                                         |                    | levation<br>247'                 |                |  |  |
|                                          |                        |                             |                  |              | <sup>10</sup> Surface Loc | ation                                   |                    |                                  |                |  |  |
| UL or lot no.<br>I                       | Section<br>19          | Section Township<br>19 20-S |                  | Lot Idn      | Feet from the 2347'       | North/South line<br>SOUTH               | Feet from the 410' | East/West line<br>EAST           | County<br>EDDY |  |  |
|                                          | l                      |                             | ll_              | l_           |                           | L                                       |                    |                                  |                |  |  |
| UL or lot no.<br>3                       | Section<br>19          | Township<br>20-S            | Range<br>29-E    | Lot Idn<br>— | Feet from the 1870'       | North/South line<br>SOUTH               | Feet from the 240' | East/West fine<br>WEST           | EDDY           |  |  |
| <sup>2</sup> Dedicated Acres             | <sup>13</sup> Joint or | Infill "Co                  | nsolidation Code | l''Order     | No.                       |                                         |                    | <b>-</b>                         |                |  |  |

No allowable will be assigned to this completion until all interests have been consolidated or a non-standard unit has been approved by the division.

311.28

THIS EASEMENT/SERVITUDE LOCATION SHOWN HEREON HAS BEEN SURVEYED ON THE GROUND UNDER MY SUPERVISION AND PREPARED ACCORDING TO THE EVIDENCE FOUND AT THE TIME OF SURVEY, AND DATA PROVIDED BY MATADOR PRODUCTION COMPANY. THIS CERTIFICATION IS MADE AND LIMITED TO THOSE PERSONS OR ENTITIES SHOWN ON THE FACE OF THIS PLAT AND IS NON-TRANSFERABLE. THIS SURVEY IS CERTIFIED FOR THIS TRANSACTION ONLY

ALL BEARINGS, DISTANCES, AND COORDINATE VALUES CONTAINED HEREON ARE GRID BASED UPON THE NEW MEXICO STATE PLANE COORDINATE SYSTEM, EAST ZONE OF THE NORTH AMERICAN DATUM 1983, U.S. SURVEY FEET. LUMAL IN IMIGWATION LEGACY 1400 EVERMAN PARKWAY, Ste 197 - FT, WORTH, TEXAS 76140 TELEPHONE; (61) 744-7512 - 74X (617) 744-7543 2903 NORTH BIG SPRING - MIDLAND, TEXAS 79703 TELEPHONE; (432) 652-1653 00R (600) 767-1653 - FAX (432) 662-1743 WWW TOPOGRAPHIC COM