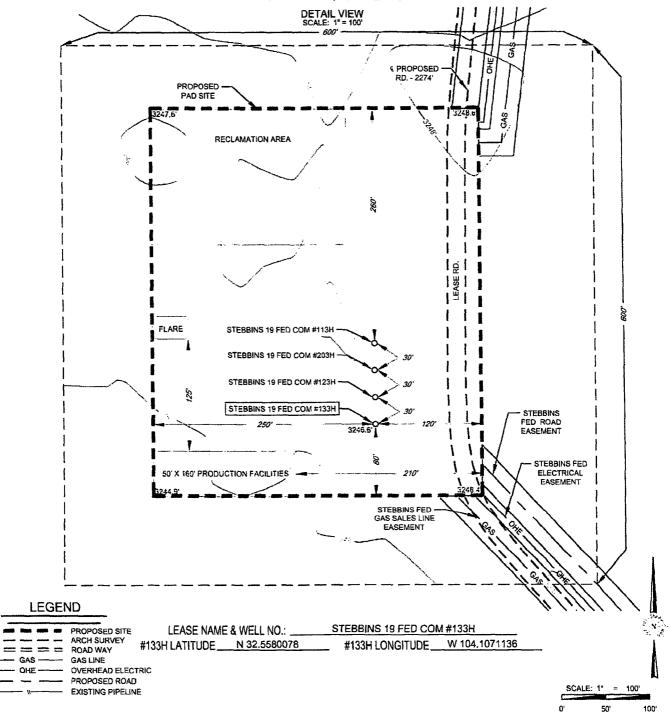

WWW.TOPOGRAPHIC.COM

GAS

OHE

S SURVEY MATADOR, RESOURCES STEABINS, 19, FED\_COM\_133HF/INAL\_PRODUCTS CO\_STEABINS, 13, FED\_COM\_133H\_REVO DWG 8100/017 3/21 (2 PM mix

Exhibit E-3: Rig Diagram
Stebbins 19 Fed #133H
Matador Resources Company
19-20S-29E
Eddy County, NM