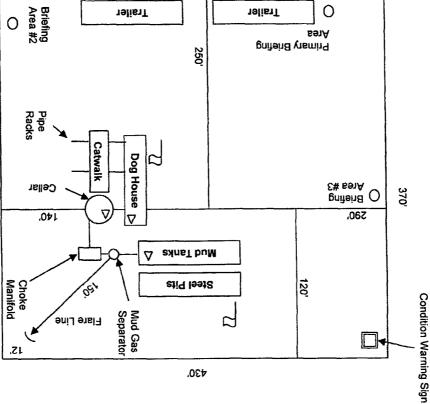

WWW.TOPOGRAPHIC.COM

GAS

OHE

S SURVEY MATADOR, RESOURCES STEABINS, 19, FED\_COM\_133HF/INAL\_PRODUCTS CO\_STEABINS, 13, FED\_COM\_133H\_REVO DWG 8100/017 3/21 (2 PM mix

Exhibit E-3: Rig Diagram
Stebbins 19 Fed #133H
Matador Resources Company
19-20S-29E
Eddy County, NM