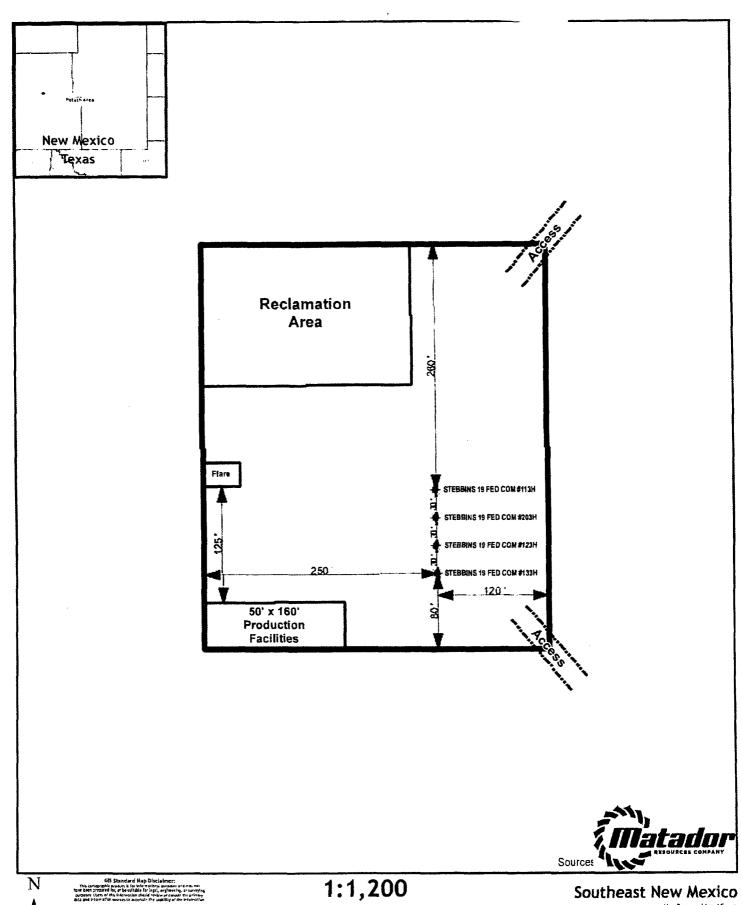

# **VICINITY MAP**

LEASE NAME & WELL NO.:

STEBBINS 19 FED COM #133H

 SECTION
 19
 TWP
 20-S
 RGE
 29-E
 SURVEY
 N.M.P.M.

 COUNTY
 EDDY
 STATE
 NM

 DESCRIPTION
 2287' FSL & 410' FEL

### **DISTANCE & DIRECTION**

FROM INT, OF US-285 AND US-180/US-62 E/W GREENE ST. GO EAST ON US-180 E/US-62 E/W ±8.3 MILES, THENCE NORTH (LEFT) ON MAGNUM RD. ±5.9 MILES, THENCE SOUTHEAST ON BURTON FLATS RD. ±1.0 MILES, THENCE SOUTH (RIGHT) ON A PROPOSED RD. ±2274 FEET TO A POINT ±350 FEET NORTH OF THE LOCATION