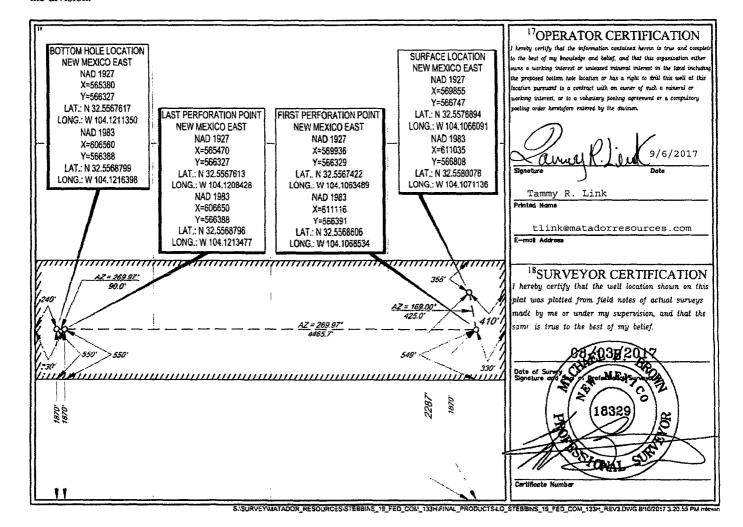

## WELL LOCATION AND ACREAGE DEDICATION PLAT

| <sup>1</sup> AP1 Number<br>30-015-44174 |          | <sup>2</sup> Pool Code      | <sup>3</sup> Pool Name |             |  |
|-----------------------------------------|----------|-----------------------------|------------------------|-------------|--|
|                                         |          | 52805                       | Russell, Bone Spring   |             |  |
| Property Code                           | l        | <sup>5</sup> Pr.            | operty Name            | Well Number |  |
| 317746                                  |          | STEBBINS                    | #133H                  |             |  |
| 'OGRID No.                              | <u> </u> | <sup>1</sup> O <sub>2</sub> | erator Name            | Elevation   |  |
| 228937                                  | ł        | MATADOR PRO                 | DUCTION COMPANY        | 3247'       |  |

UL or lot no. Section Township Range Lot Ide Feet from the North/South line Feet from the East/West line County 2287 I 19 20-S 29-E SOUTH 410' EAST **EDDY** 

| UL or lot no. | Section<br>19            | Township<br>20-S       | Range<br>29-E   | Lot Idn  | Feet from the 1870' | North/South line<br>SOUTH | Feet from the 240' | East/West line<br>WEST | County<br>EDDY |
|---------------|--------------------------|------------------------|-----------------|----------|---------------------|---------------------------|--------------------|------------------------|----------------|
| 155.39        | <sup>1)</sup> Joint or l | nfill <sup>14</sup> Co | insulidation Co | de !"Ord | er No.              |                           |                    |                        |                |

# **LOCATION & ELEVATION VERIFICATION MAP**

THIS EASEMENT/SERVITUDE LOCATION SHOWN HEREON HAS BEEN SURVEYED ON THE GROUND UNDER MY SUPERVISION AND PREPARED ACCORDING TO THE EVIDENCE FOUND AT THE TIME OF SURVEY, AND DATA PROVIDED BY MATADOR PRODUCTION COMPANY. THIS CERTIFICATION IS MADE AND LIMITED TO THOSE PERSONS OR ENTITIES SHOWN ON THE FACE OF THIS PLAT AND IS NON-TRANSFERABLE. THIS SURVEY IS CERTIFIED FOR THIS TRANSACTION ONLY

ALL BEARINGS, DISTANCES, AND COORDINATE VALUES CONTAINED HEREON ARE GRID BASED UPON THE NEW MEXICO STATE PLANE COORDINATE SYSTEM, EAST ZONE OF THE NORTH AMERICAN DATUM 1983, U.S. SURVEY FEET.

1400 EVERMAN PARKWAY, Sie. 197 - FT. WORTH, TEXAS 76140 TELEPHONE: (817) 744-7512 - FAX (817) 744-7548 2903 NORTH BIG SPRING - MIDLAND, TEXAS 79705 TELEPHONE: (432) 882-685 OR (800) 767-1653 - FAX (432) 682-1743 WWW.TOPOGRAPHIC COM

### SECTION 19, TOWNSHIP 20-S, RANGE 29-E, N.M.P.M. EDDY COUNTY, NEW MEXICO

ALL BEARINGS, DISTANCES, AND COORDINATE VALUES CONTAINED HEREON ARE GRID BASED UPON THE NEW MEXICO STATE PLANE COORDINATE SYSTEM, EAST ZONE OF THE NORTH AMERICAN DATUM 1983, U.S. SURVEY FEET