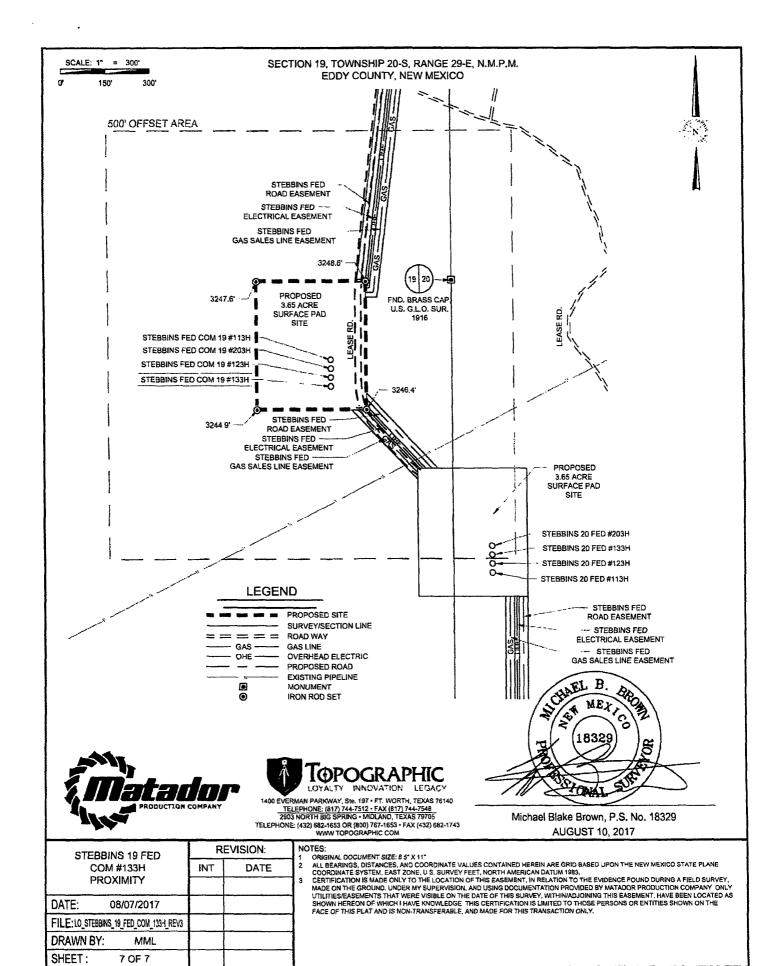

# **LOCATION & ELEVATION VERIFICATION MAP**

THIS EASEMENT/SERVITUDE LOCATION SHOWN HEREON HAS BEEN SURVEYED ON THE GROUND UNDER MY SUPERVISION AND PREPARED ACCORDING TO THE EVIDENCE FOUND AT THE TIME OF SURVEY, AND DATA PROVIDED BY MATADOR PRODUCTION COMPANY. THIS CERTIFICATION IS MADE AND LIMITED TO THOSE PERSONS OR ENTITIES SHOWN ON THE FACE OF THIS PLAT AND IS NON-TRANSFERABLE. THIS SURVEY IS CERTIFIED FOR THIS TRANSACTION ONLY

ALL BEARINGS, DISTANCES, AND COORDINATE VALUES CONTAINED HEREON ARE GRID BASED UPON THE NEW MEXICO STATE PLANE COORDINATE SYSTEM, EAST ZONE OF THE NORTH AMERICAN DATUM 1983, U.S. SURVEY FEET.

1400 EVERMAN PARKWAY, Sie. 197 - FT. WORTH, TEXAS 76140 TELEPHONE: (817) 744-7512 - FAX (817) 744-7548 2903 NORTH BIG SPRING - MIDLAND, TEXAS 79705 TELEPHONE: (432) 882-685 OR (800) 767-1653 - FAX (432) 682-1743 WWW.TOPOGRAPHIC COM

### SECTION 19, TOWNSHIP 20-S, RANGE 29-E, N.M.P.M. EDDY COUNTY, NEW MEXICO

ALL BEARINGS, DISTANCES, AND COORDINATE VALUES CONTAINED HEREON ARE GRID BASED UPON THE NEW MEXICO STATE PLANE COORDINATE SYSTEM, EAST ZONE OF THE NORTH AMERICAN DATUM 1983, U.S. SURVEY FEET