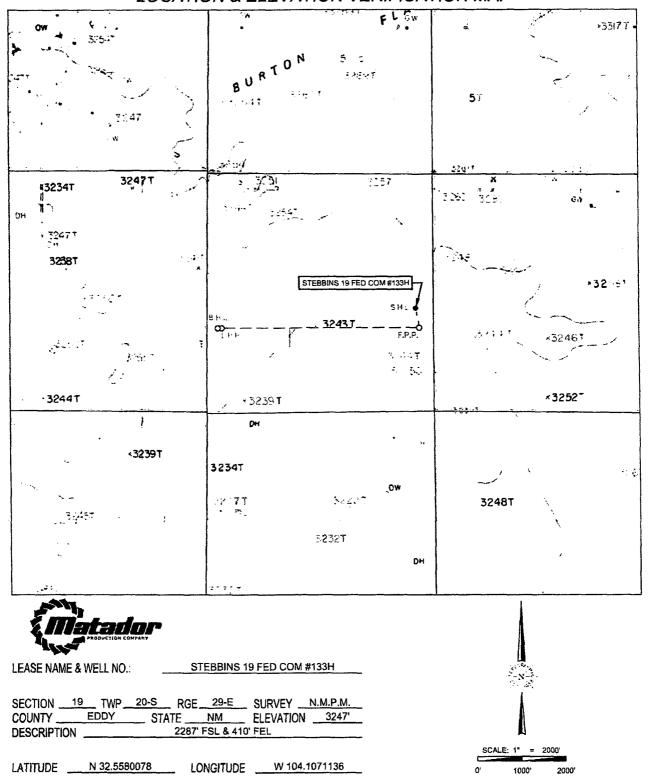

# **LOCATION & ELEVATION VERIFICATION MAP**

THIS EASEMENT/SERVITUDE LOCATION SHOWN HEREON HAS BEEN SURVEYED ON THE GROUND UNDER MY SUPERVISION AND PREPARED ACCORDING TO THE EVIDENCE FOUND AT THE TIME OF SURVEY, AND DATA PROVIDED BY MATADOR PRODUCTION COMPANY. THIS CERTIFICATION IS MADE AND LIMITED TO THOSE PERSONS OR ENTITIES SHOWN ON THE FACE OF THIS PLAT AND IS NON-TRANSFERABLE. THIS SURVEY IS CERTIFIED FOR THIS TRANSACTION ONLY

# **VICINITY MAP**

LEASE NAME & WELL NO.:

STEBBINS 19 FED COM #133H

 SECTION
 19
 TWP
 20-S
 RGE
 29-E
 SURVEY
 N.M.P.M.

 COUNTY
 EDDY
 STATE
 NM

 DESCRIPTION
 2287' FSL & 410' FEL