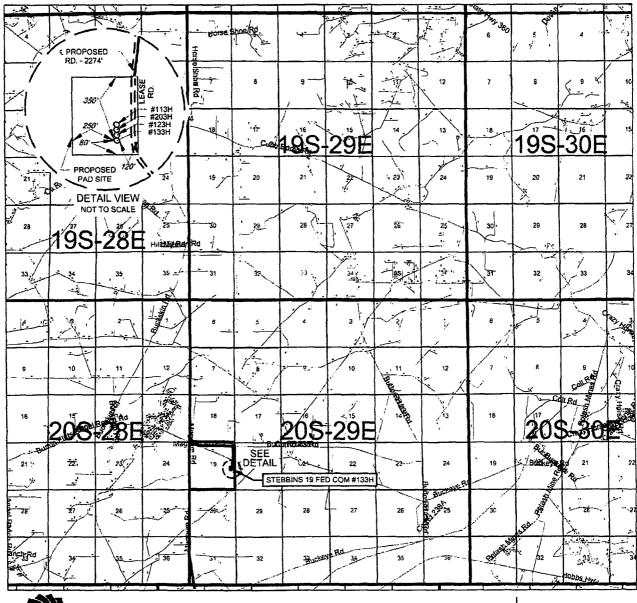

### **DISTANCE & DIRECTION**

FROM INT, OF US-285 AND US-180/US-62 E/W GREENE ST. GO EAST ON US-180 E/US-62 E/W ±8.3 MILES, THENCE NORTH (LEFT) ON MAGNUM RD. ±5.9 MILES, THENCE SOUTHEAST ON BURTON FLATS RD. ±1.0 MILES, THENCE SOUTH (RIGHT) ON A PROPOSED RD. ±2274 FEET TO A POINT ±350 FEET NORTH OF THE LOCATION