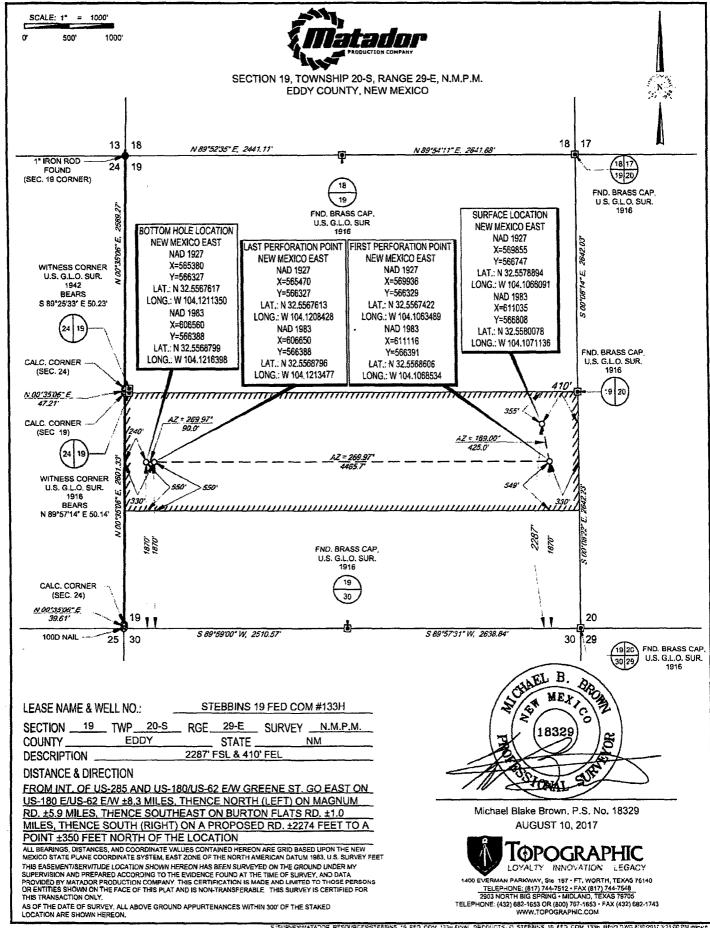

## WELL LOCATION AND ACREAGE DEDICATION PLAT

| <sup>1</sup> AP1 Number<br>30-015-44174 |          | <sup>2</sup> Pool Code      | <sup>3</sup> Pool Name |             |  |
|-----------------------------------------|----------|-----------------------------|------------------------|-------------|--|
|                                         |          | 52805                       | Russell, Bone Spring   |             |  |
| Property Code                           | l        | <sup>5</sup> Pr.            | operty Name            | Well Number |  |
| 317746                                  |          | STEBBINS                    | #133H                  |             |  |
| 'OGRID No.                              | <u> </u> | <sup>1</sup> O <sub>2</sub> | erator Name            | Elevation   |  |
| 228937                                  | ł        | MATADOR PRO                 | DUCTION COMPANY        | 3247'       |  |

UL or lot no. Section Township Range Lot Ide Feet from the North/South line Feet from the East/West line County 2287 I 19 20-S 29-E SOUTH 410' EAST **EDDY** 

| UL or lot no. | Section<br>19            | Township<br>20-S       | Range<br>29-E   | Lot Idn  | Feet from the 1870' | North/South line<br>SOUTH | Feet from the 240' | East/West line<br>WEST | County<br>EDDY |
|---------------|--------------------------|------------------------|-----------------|----------|---------------------|---------------------------|--------------------|------------------------|----------------|
| 155.39        | <sup>1)</sup> Joint or l | nfill <sup>14</sup> Co | insulidation Co | de !"Ord | er No.              |                           |                    |                        |                |

# **VICINITY MAP**

LEASE NAME & WELL NO.:

STEBBINS 19 FED COM #133H

 SECTION
 19
 TWP
 20-S
 RGE
 29-E
 SURVEY
 N.M.P.M.

 COUNTY
 EDDY
 STATE
 NM

 DESCRIPTION
 2287' FSL & 410' FEL

### **DISTANCE & DIRECTION**

FROM INT, OF US-285 AND US-180/US-62 E/W GREENE ST. GO EAST ON US-180 E/US-62 E/W ±8.3 MILES, THENCE NORTH (LEFT) ON MAGNUM RD. ±5.9 MILES, THENCE SOUTHEAST ON BURTON FLATS RD. ±1.0 MILES, THENCE SOUTH (RIGHT) ON A PROPOSED RD. ±2274 FEET TO A POINT ±350 FEET NORTH OF THE LOCATION

### SECTION 19, TOWNSHIP 20-S, RANGE 29-E, N.M.P.M. EDDY COUNTY, NEW MEXICO

ALL BEARINGS, DISTANCES, AND COORDINATE VALUES CONTAINED HEREON ARE GRID BASED UPON THE NEW MEXICO STATE PLANE COORDINATE SYSTEM, EAST ZONE OF THE NORTH AMERICAN DATUM 1983, U.S. SURVEY FEET