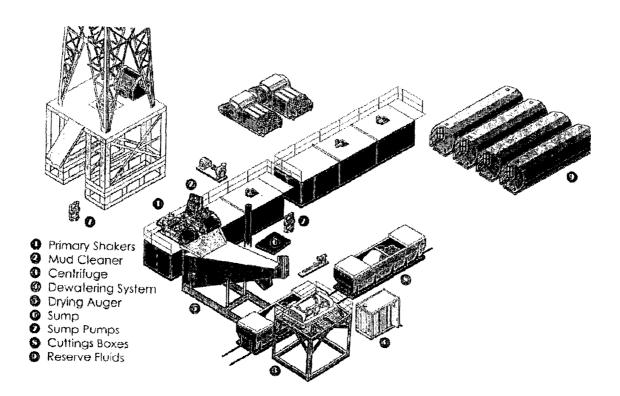

### **Operating Procedures**

The operator will utilize a closed loop system to collect and process drilling fluids and solids generated during drilling operations on the subject well. This system (see Figure 1) will be monitored, serviced, and maintained 24 hours daily by Rig Personnel. All liquids and solids will be contained in steel vessels.

# FIGURE 1 CLOSED LOOP SYSTEM Hadaway Consulting & Engineering LLC

, •

### Abbey State SWD #1

**Note:** Exact equipment and layout configuration may vary dependent upon Rig utilized and Vendor availability.