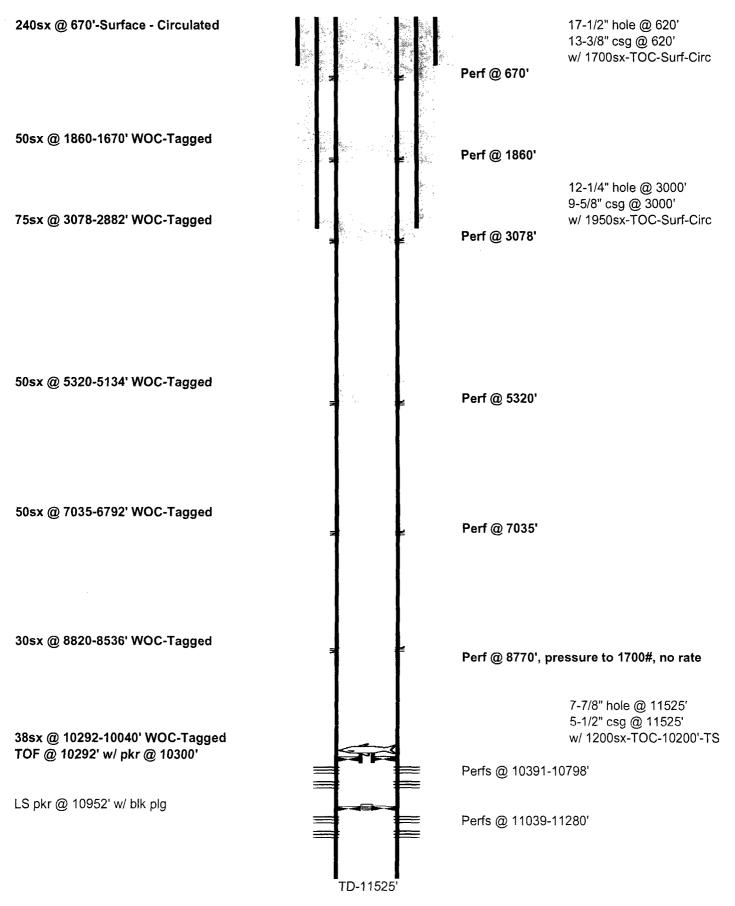

## 32. Additional remarks, continued

unit.

9/11/17 RIH w/ tbg to 10292', circ hole w/ 10# MLF, start to M&P 120sx CL H cmt plug, cementing/mixing system went down after 38sx cmt, displace cmt, PUH w/ tbg, WOC.

9/12/17 <u>RIH & tag cmt @ 10040</u>', Contact BLM-Kent Caffell, BLM Gabriel Beneway on location, plug was approved good. POOH, RIH w/ pkr & set @ 8170', attempt to test csg below pkr, <u>EIR @ 1bpm @ 770</u># but no communication up 5-1/2 X 9-5/8".

9/13/17 Rel pkr & reset @ 8190', RIH & perf @ 8770', POOH. Attempt to EIR, pressure up to 1700#, no rate. Contact BLM-Kent Caffell, rec approval to spot plug. Rel pkr, RIH to 8820', M&P 30sx CL H cmt, PUH, WOC. RIH & tag cmt @ 8536', PUH & set pkr @ 6552'.

9/14/17. Attempt to test csg below pkr @ 6552', no test. RIH & perf @ 7035', EIR @ 1.5bpm @ 1200#, <u>M&P 50sx CL C cmt w/ 2% CaCl2</u>, SI 300#, <u>WOC</u>. Rel pkr & <u>RIH & tag cmt @ 6772</u>', PUH & set pkr @ 4819', test csg below pkr to 1500#, tested good. <u>RIH & perf @ 5320'</u>, EI<u>R @ 1.5bpm @ 1500</u>#, <u>M&P</u> 50sx CL C cmt w/ 2% CaCl2</u>, SI 840#, <u>WOC</u>.

9/15/17 Rel pkr, <u>RIH & tag cmt @ 5134'</u>, PUH & set pkr @ 2583', test csg below pkr to 1500#, it would bleed down to 1100# in 15min. <u>RIH & perf @ 3078</u>', EIR @ 2bpm w/ full returns up 5-1/2 X 9-5/8", M&<u>P 75sx CI C, SI 100</u>#, WOC.

9/18/17 Rel pkr, rih & tag cmt @ 2882', PUH & set pkr @ 1386', test below pkr to 1000#, tested good. RIH & perf @ 1860', EIR @ 2bpm w/ full returns up 5-1/2 X 9-5/8", M&P 50sx CI C cmt w/ 2% CaCl2, SI 100#, WOC. Rel pkr, RIH & tag cmt @ 1670', POOH. RIH & perf @ 670', POOH. RD BOP, EIR w/ full circulation, M&P 240sx CI C cmt, circ cmt to surf, SI WOC.