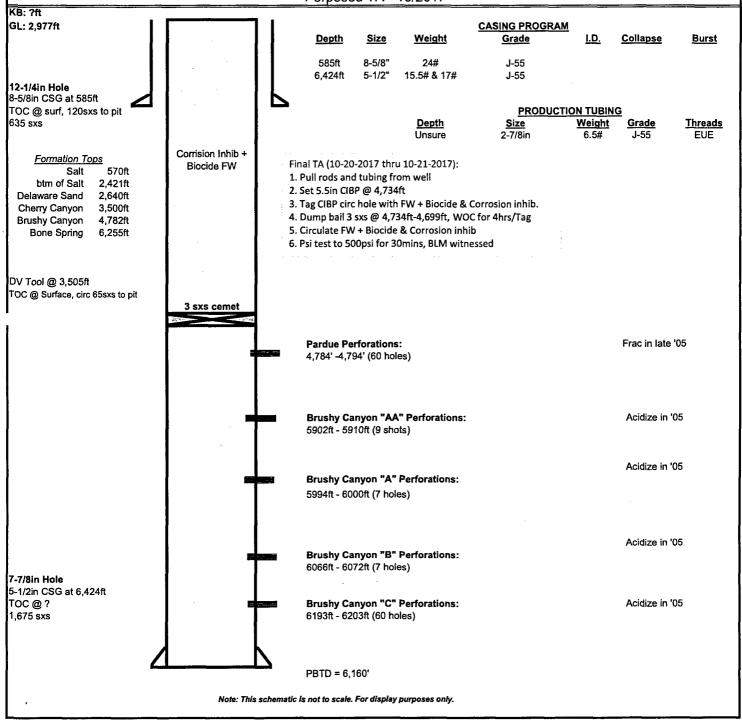

7. If Unit of CA/Agreement, Name and/or No.

| SUBMIT IN TRIPLICATE - Other instructions on page 2                                                                                                                                                                                                                                                 |                                                                                                                             |                                                |                                | 7. If Unit of CA/Agreement, Name and/or No.                    |               |  |
|-----------------------------------------------------------------------------------------------------------------------------------------------------------------------------------------------------------------------------------------------------------------------------------------------------|-----------------------------------------------------------------------------------------------------------------------------|------------------------------------------------|--------------------------------|----------------------------------------------------------------|---------------|--|
| 1. Type of Well  Oil Well  Gas Well  Other                                                                                                                                                                                                                                                          |                                                                                                                             |                                                |                                | 8. Well Name and No. SCB 13 FEDERAL #006                       |               |  |
|                                                                                                                                                                                                                                                                                                     |                                                                                                                             |                                                |                                |                                                                |               |  |
| 3a. Address       1301 MCKINNEY; SUITE 1300       3b. Phone No. (include area code)         HOUSTON, TEXAS 77010       (713) 351-0534                                                                                                                                                               |                                                                                                                             |                                                | i                              | 10. Field and Pool or Exploratory Area  LOVING; DELEWARE, EAST |               |  |
| 4. Location of Well (Footage, Sec., T.,R.,M., or Survey Description)                                                                                                                                                                                                                                |                                                                                                                             |                                                |                                | 11. Country or Parish, State                                   |               |  |
| SEC 13, T23S, R28E; 2235' FNL & 990' FEL                                                                                                                                                                                                                                                            |                                                                                                                             |                                                |                                | EDDY COUNTY, NEW MEXICO                                        |               |  |
| 12. CHE                                                                                                                                                                                                                                                                                             | CK THE APPROPRIATE BOX                                                                                                      | X(ES) TO INDICATE NATURE                       | OF NOTICE, REPORT              | FOR OTHER DATA                                                 |               |  |
| TYPE OF SUBMISSION                                                                                                                                                                                                                                                                                  | TYPE OF ACT                                                                                                                 |                                                |                                |                                                                |               |  |
| Notice of Intent                                                                                                                                                                                                                                                                                    | Acidize Alter Casing                                                                                                        | Deepen Hydraulic Fracturing                    | Production (Start/ Reclamation | uction (Start/Resume) Water Shut-Off amation Well Integrity    |               |  |
| Subsequent Report                                                                                                                                                                                                                                                                                   | Casing Repair Change Plans                                                                                                  | New Construction Plug and Abandon              | Recomplete Temporarily Abar    | -                                                              |               |  |
| Final Abandonment Notice                                                                                                                                                                                                                                                                            | Convert to Injection                                                                                                        | Plug Back                                      | Water Disposal                 | er Disposal                                                    |               |  |
| completion of the involved operation completed. Final Abandonment Not is ready for final inspection.)  FINAL TA (10-20-2017 THRU 1  1. PULL RODS AND TBG FRO 2. SET 5.5" CIBP @ 4734'  3. TAG CIBP CIRC HOLE WITH 4. DUMP BAIL 3 SXS CMT @ 45. CIRC FW + BIOCIDE & COR 6. PSI TEST TO 500 PSI FOR 5 | ices must be filed only after al<br>10-21-2017<br>M WELL<br>H FW + BIOCIDE & CORRO<br>1734-4699, WOC, TAG.<br>RROSION INHIB | l requirements, including reclams  DSION INHIB |                                | 0/23/2018 ATION AC                                             |               |  |
|                                                                                                                                                                                                                                                                                                     |                                                                                                                             |                                                | RECEIVED                       |                                                                |               |  |
| 14. I hereby certify that the foregoing is JAMIE A. ROBINSON                                                                                                                                                                                                                                        | true and correct. Name (Print                                                                                               | ed/Typed) SR. REGUI                            | ATORY ANALYST                  |                                                                |               |  |
| Signature                                                                                                                                                                                                                                                                                           |                                                                                                                             | Date                                           | /                              | 10/23/2017                                                     | #             |  |
|                                                                                                                                                                                                                                                                                                     | THE ODAOE I                                                                                                                 | FOR FEDERAL OR STA                             | -/ JACCEP                      | FD FOR RA                                                      | ECORD //      |  |
|                                                                                                                                                                                                                                                                                                     | I HE SPACE I                                                                                                                | FUR FEDERAL OR SIA                             | I PICE USE                     |                                                                | ### N/        |  |
| Approved by  Conditions of approval, if any, are attack certify that the applicant holds legal or e which would entitle the applicant to condition.  Title 18 U.S.C Section 1001 and Title 43                                                                                                       | quitable title to those rights in duct operations thereon.                                                                  | the subject lease Office                       | BUREAU                         | SRAD FIEL <b>IKAFE</b>                                         |               |  |
| any false, fictitious or fraudulent stateme                                                                                                                                                                                                                                                         | ents or representations as to an                                                                                            | y matter within its jurisdiction.              | and willtuny to make           | to any department 0.                                           | 1 agos grades |  |
| (Instructions on page 2)                                                                                                                                                                                                                                                                            |                                                                                                                             | / /                                            | /                              | //                                                             | //            |  |