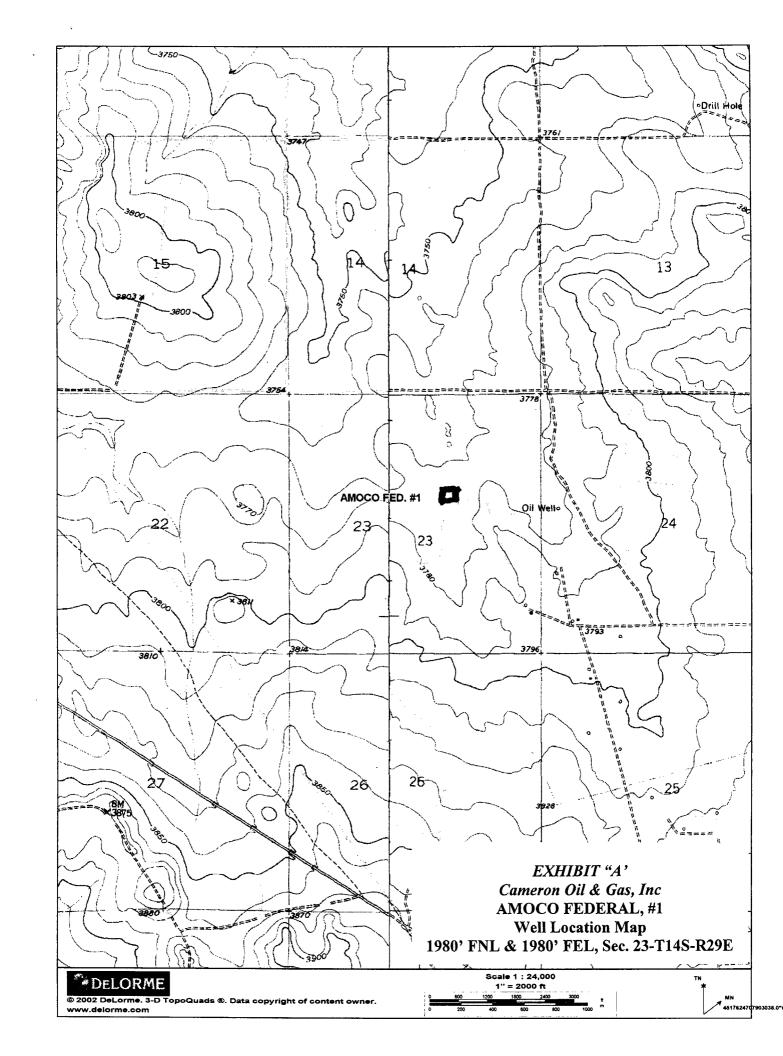

## **UNITED STATES** DEPARTMENT OF THE INTERIOR

N.m. OIL CONSERVATION DIVISION 811 S. FIRST STREET

FORM APPROVED OMB No. 1004-0135 Expires November 30, 2000

| BUREAU OF LAND MANAGEMENT ARTESIA, NM 80210                                                                                                                  |                                                                                |                                          |                                     |                                                | 5. Lease Serial No.                   |  |
|--------------------------------------------------------------------------------------------------------------------------------------------------------------|--------------------------------------------------------------------------------|------------------------------------------|-------------------------------------|------------------------------------------------|---------------------------------------|--|
| SUNDRY NOTICES AND REPORTS ON WELLS  Do not use this form for proposals to drill or to re-enter an abandoned well. Use Form 3160-3 (APD) for such proposals. |                                                                                |                                          |                                     | NM-31263                                       | NM-31263                              |  |
|                                                                                                                                                              |                                                                                |                                          |                                     | 6. If Indian, Allottee or Tribe Name           |                                       |  |
| <u> Xa. Na iya 2000 ya 1</u>                                                                                                                                 | IPLICATE - Other instruc                                                       | tions on reverse                         | side                                | 7. If Unit or CA                               | /Agreement, Name and/or No.           |  |
| 1. Type of Well  ☐ Oil Well ☐ Gas Well ☐ Other                                                                                                               |                                                                                |                                          |                                     | 8. Well Name                                   | and No.                               |  |
| 2. Name of Operator                                                                                                                                          |                                                                                |                                          |                                     | Amoco Federal #1                               |                                       |  |
| Cameron Oil & Gas Inc.                                                                                                                                       |                                                                                |                                          |                                     | 9. API Well No.                                |                                       |  |
| 3a. Address 3b. Phone N                                                                                                                                      |                                                                                |                                          | o. (include area code) 30-005-60233 |                                                | 3                                     |  |
| P.O. Box 1455 Roswell, NM 88                                                                                                                                 | 575-623-3284                                                                   | 3284                                     |                                     | 10. Field and Pool, or Exploratory Area        |                                       |  |
| 4. Location of Well (Footage, Sec., T, R., M., or Survey Description)                                                                                        |                                                                                |                                          |                                     | Double L Queen                                 |                                       |  |
| 1980' FNL & 1980' FEL Sec. 23-T14S, R29E                                                                                                                     |                                                                                |                                          |                                     | 11. County or Parish, State  Chaves County, NM |                                       |  |
| 12. CHECK API                                                                                                                                                | PROPRIATE BOX(ES) TO I                                                         | NDICATE NATUR                            | E OF NOTICE, R                      | EPORT, OR O                                    | THER DATA                             |  |
| TYPE OF SUBMISSION                                                                                                                                           |                                                                                | TYI                                      | PE OF ACTION                        |                                                |                                       |  |
|                                                                                                                                                              | Acidize                                                                        | Deepen                                   | Production (Star                    | t/Resume)                                      | Water Shut-Off                        |  |
| Notice of Intent                                                                                                                                             | Alter Casing                                                                   | Fracture Treat                           | Reclamation                         |                                                | Well Integrity                        |  |
| Subsequent Report                                                                                                                                            | Casing Repair                                                                  | New Construction                         | Recomplete                          |                                                | Other                                 |  |
| Subsequent Report                                                                                                                                            | Change Plans                                                                   | Plug and Abandon                         | Temporarily Ab                      |                                                |                                       |  |
| Final Abandonment Notice                                                                                                                                     | Convert to Injection                                                           | Plug Back                                | Water Disposal                      |                                                |                                       |  |
| Cameron Oil & Gas, Inc. has P/A<br>Exhibit A shows the locaiton of t<br>Exhibit B is an aerial photo show<br>that native grass has recovered th              | he well.  ving the location with a gas pipeli                                  | -                                        | •                                   |                                                |                                       |  |
|                                                                                                                                                              | Accepted for record                                                            | /-7-/7<br>4 - NMOCD                      | ART                                 | CONSERVATESIA DISTRICT                         | TION                                  |  |
|                                                                                                                                                              |                                                                                |                                          | L R                                 | ECEIVED                                        |                                       |  |
| 14. 1 hereby certify that the foregoin Name (PrintedlTyped)                                                                                                  | ng is true and correct                                                         |                                          |                                     |                                                |                                       |  |
|                                                                                                                                                              |                                                                                |                                          | agent for Cameron                   | Oil & Gas, Inc.                                |                                       |  |
| Signature Dx or ze                                                                                                                                           | L. Amety                                                                       | Data                                     | arch 29, 2012                       |                                                |                                       |  |
|                                                                                                                                                              | THIS SPACE FOI                                                                 | R FEDERAL OR ST                          | ATE OFFICE USE                      |                                                |                                       |  |
| Approved by (Signature)                                                                                                                                      | Ruben J. Sanchez                                                               | \\Sa\\((\rangle Pri)\)                   | meRuben J. S                        | anche and                                      | stant Field Manager<br>& And Minerals |  |
| Conditions of approval, if any, are                                                                                                                          | attached. Approval of this notice of all or equitable title to those rights in | loes not warrant or in the subject lease | Roswell Fie                         | LD OFFICE                                      | Date 0CT 2 7 2017                     |  |