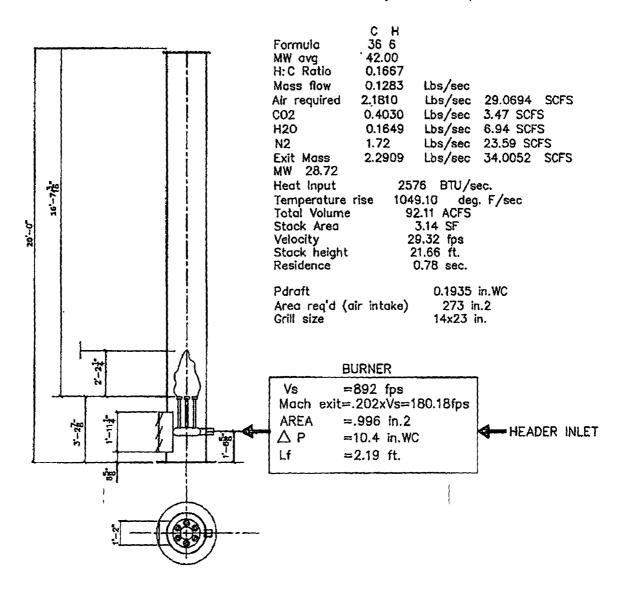

#### THERMAL OXIDATION CALCULATIONS

Flow Rate 1.157 SCFS
Temperature (vapor)585 deg. R
Pav 10in.W.C.
Temperature (air) 545 deg. R
Hgt:D Ratio 8.5
Diameter 24 in.
Ambient air density 0.0716 lb./cf

|      | REVISED PER FINAL DATA | 8/14/14 |
|------|------------------------|---------|
| REV. | DESCRIPTION            | DATE    |

**Edge CXV 24" Combustor Data Sheet** 

BUREAU OF LAND MANAGEMENT
Carlsbad Field Office
620 East Greene Street
Carlsbad, New Mexico 88220
575-234-5972