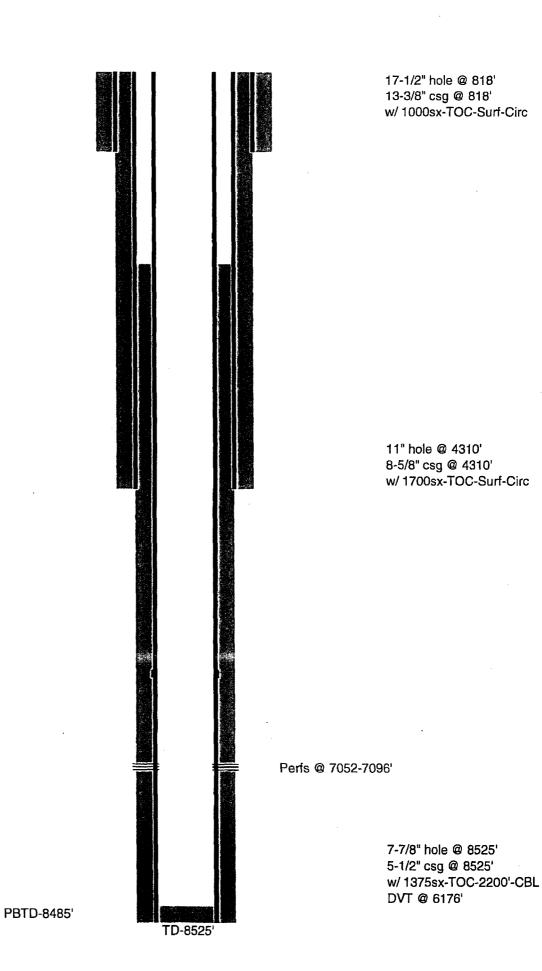

(Instructions on page 2)

OXY USA Inc. - Current Federal 12 #6 API No. 30-015-26917

**OXY USA Inc. - Proposed** Federal 12 #6 API No. 30-015-26917

17-1/2" hole @ 818' 13-3/8" csg @ 818' w/ 1000sx-TOC-Surf-Circ

11" hole @ 4310' 8-5/8" csg @ 4310' w/ 1700sx-TOC-Surf-Circ

CIBP @ 7002' w/ 25sx cmt to 6840'

TD-8525'

Perfs @ 7052-7096'

7-7/8" hole @ 8525' 5-1/2" csg @ 8525' w/ 1375sx-TOC-2200'-CBL DVT @ 6176'

PBTD-8485'