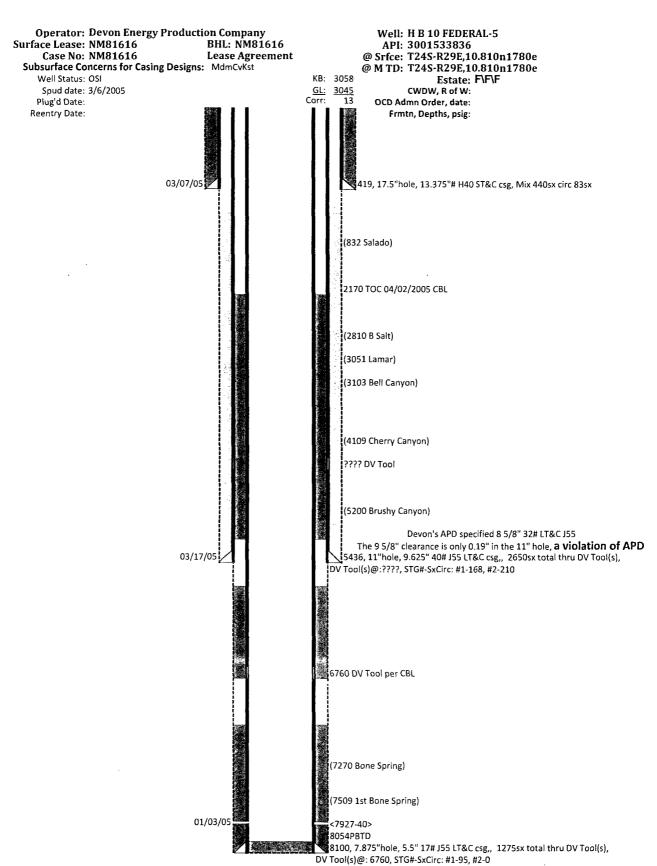

#### DVN: H B 10 Federal #5

#### API #30-015-33836

Sec 10-T24S-R29E Eddy County, NM 8/25/2017

**Purpose: Recomplete Brushy Sandstone** 

T.D. -8,100' PBTD - 8,100'; CIBP to be SET @ ~6,800' w/35' cmt on top (PBTD 6,765')

Wellbore fluid: Formation oil, natural gas and formation water.

#### Casing and Tubing Data:

| Size    | Wt.<br>lb/ft | Grade | Interval   | (.80 S. F.)<br>Collapse | (.80 S. F.)<br>Burst | Drift   | Capacity<br>(bbls/ft) |
|---------|--------------|-------|------------|-------------------------|----------------------|---------|-----------------------|
| 13-3/8" | 48           | H-40  | 0 - 419'   | 600                     | 1,375                | 12.559" |                       |
| 8-5/8"  | 32           | J-55  | 0-3,043    | 2,000                   | 3,100                | 7.796"  |                       |
| 5-1/2"  | 17           | J-55  | 0 - 8,100' | 3,930                   | 4,250                | 4.767"  | 0.0232                |
| 2-7/8"  | 6.5          | L-80  | 0 – 7,984' | 8,925                   | 8,450                | 2.347"  | 0.00579               |

2-7/8" by 5-1/2" -0.0152 bbls/ft.

5-1/2" -0.1305 ft3/ft

Top of Cement: To be validated via Cement Bond Log during procedure

**Current Perfs:** 

2<sup>nd</sup> Bone Spring Sandstone

7,927'-7,940' (13')