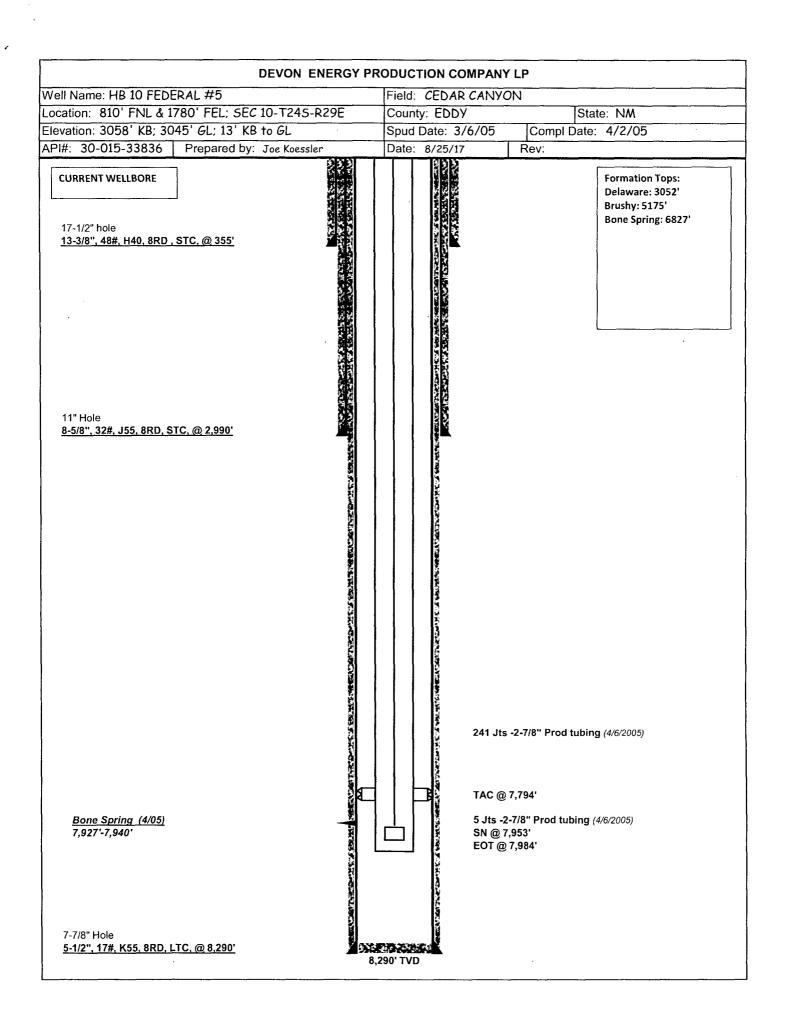

#### DVN: H B 10 Federal #5

#### API #30-015-33836

Sec 10-T24S-R29E Eddy County, NM 8/25/2017

**Purpose: Recomplete Brushy Sandstone** 

T.D. -8,100' PBTD - 8,100'; CIBP to be SET @ ~6,800' w/35' cmt on top (PBTD 6,765')

Wellbore fluid: Formation oil, natural gas and formation water.

#### Casing and Tubing Data:

| Size    | Wt.<br>lb/ft | Grade | Interval   | (.80 S. F.)<br>Collapse | (.80 S. F.)<br>Burst | Drift   | Capacity<br>(bbls/ft) |
|---------|--------------|-------|------------|-------------------------|----------------------|---------|-----------------------|
| 13-3/8" | 48           | H-40  | 0 - 419'   | 600                     | 1,375                | 12.559" |                       |
| 8-5/8"  | 32           | J-55  | 0-3,043    | 2,000                   | 3,100                | 7.796"  |                       |
| 5-1/2"  | 17           | J-55  | 0 - 8,100' | 3,930                   | 4,250                | 4.767"  | 0.0232                |
| 2-7/8"  | 6.5          | L-80  | 0 – 7,984' | 8,925                   | 8,450                | 2.347"  | 0.00579               |

2-7/8" by 5-1/2" -0.0152 bbls/ft.

5-1/2" -0.1305 ft3/ft

Top of Cement: To be validated via Cement Bond Log during procedure

**Current Perfs:** 

2<sup>nd</sup> Bone Spring Sandstone

7,927'-7,940' (13')