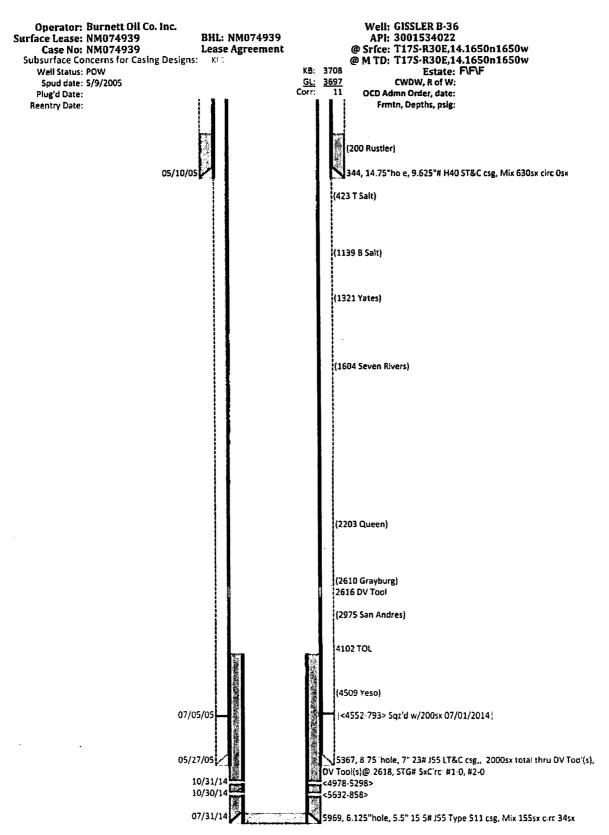

## Burnett Oil Company, Inc. Gissler B - 36, API 3001534022 T17S-R30E, Sec 14, 1650 FNL & 1650FWL October 02, 2017

- 1. Begin wellbore operations within 90 days of these conditions of approval for the processed Electronic Submission #378399 notice of intent or request an extension.
- 2. Operator is required to have the BLM approved NOI procedure with applicable conditions of approval on location for this workover operation.
- 3. Subject to like approval by the New Mexico Oil Conservation Division.
- 4. Before adding, replacing, or repairing casing or a liner, prior BLM approval of the design is required. Use notice of intent Form 3160-5.
- 5. A closed loop system is required. The operator shall properly dispose of drilling/circulating contents at an authorized disposal site. Tanks are required for all operations, no excavated pits.
- 6. Surface disturbance beyond the existing pad shall have prior BLM approval.
- 7. Functional H<sub>2</sub>S monitoring equipment shall be on location.
- 8. Blowout Prevention Equipment 2000 (2M) to be used. All BOPE and workover procedures shall establish fail safe well control. Ram(s) for the work string(s) used is required equipment. Manual BOP closure system including a blind ram and pipe ram(s) designed to close on all (hand wheels or automatic locking devices) equipment installed regardless of BOP design. Function test the installed BOPE to 50opsig when well conditions allow. Related equipment, (choke manifolds, kill trucks, gas vent or flare lines, etc.) employed when needed for reasonable well control requirements.
- 9. All waste (Le. trash, salts, chemicals, sewage, gray water, etc.) created during work over operations shall be safely contained and disposed of properly at a waste disposal facility. No waste material or fluid shall be disposed of on the well location or surrounding area. Porto-johns and trash containers will be on-location during fracturing Operations or any other crew intensive operations.
- 10. Notify BLM 575-361-2822 Eddy Co. as work begins. Some procedures witnessed. If there is no response, leave a voice mail with the AP1#, workover purpose, and a call back phone number.
- 11. The BLM PET witness is to run tubing tally and agree to cement volumes and placement. Sample each plug for cement curing time and tag and/or pressure test as requested by BLM PET witness.
- 12. Provide BLM with an electronic copy CBL record from the plug within 100' of the top perf taken with 0 psig casing pressure to TOC.
- 13. Squeeze cement in the 5 1/2 annulus to cover the Top of Salt and 9 5/8" shoe. Establish an injection rate, and squeeze 125 x Class "C" neat cmt mixed 14.8#/gal, 1.32 ft/sx, 6.3gal/sx from 1321 ft to surface.
- 14. Monitor wellhead for continued water flow.
- 15. File subsequent sundry Form 3160-5 within 30 days of workover procedures. Include (dated daily) descriptions of the well work, i.e. procedure descriptions and setting depths of each plug in the subsequent sundry.

Diagram last updated 09/28/2017