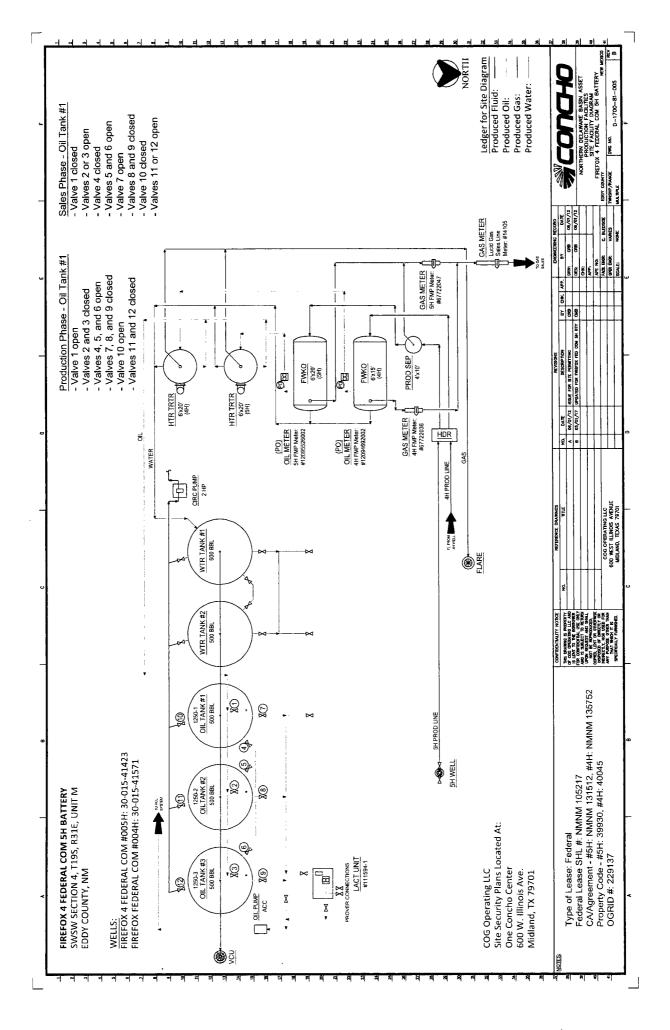

SUNDRY NOTICES AND REPORTS ON WELLS Y IN

| SUBMIT IN TRIPLICATE - Other instructions on page 2                                                                                                                                                                                                                                                          |                                                                                                                                                                                                                                              |                                                                                                                                                                                                                                               | 7. If Unit or CA/Ag<br>NMNM131512                                                                                                                                                                                                                 | <ol> <li>If Unit or CA/Agreement, Name and/or No.<br/>NMNM131512</li> </ol>                                                                                                     |  |
|--------------------------------------------------------------------------------------------------------------------------------------------------------------------------------------------------------------------------------------------------------------------------------------------------------------|----------------------------------------------------------------------------------------------------------------------------------------------------------------------------------------------------------------------------------------------|-----------------------------------------------------------------------------------------------------------------------------------------------------------------------------------------------------------------------------------------------|---------------------------------------------------------------------------------------------------------------------------------------------------------------------------------------------------------------------------------------------------|---------------------------------------------------------------------------------------------------------------------------------------------------------------------------------|--|
| 1. Type of Well                                                                                                                                                                                                                                                                                              |                                                                                                                                                                                                                                              |                                                                                                                                                                                                                                               | 8. Well Name and N<br>FIREFOX 4 FEI                                                                                                                                                                                                               | o.<br>DERAL COM 5H                                                                                                                                                              |  |
| Oil Well Gas Well Other     Contact: AMANDA AVERY     COG OPERATING LLC E-Mail: aavery@concho.com                                                                                                                                                                                                            |                                                                                                                                                                                                                                              |                                                                                                                                                                                                                                               | 9. API Well No.<br>30-015-41423                                                                                                                                                                                                                   | -00-S1                                                                                                                                                                          |  |
| a. Address<br>600 W ILLINOIS AVENUE<br>MIDLAND, TX 79701                                                                                                                                                                                                                                                     | iress 3b. Phone No. (include area of Ph: 575.748.6940                                                                                                                                                                                        |                                                                                                                                                                                                                                               |                                                                                                                                                                                                                                                   | 10. Field and Pool or Exploratory Area<br>HACKBERRY-BONE SPRING                                                                                                                 |  |
| Location of Well (Footage, Sec., 7                                                                                                                                                                                                                                                                           | . T. R. M. or Survey Description)                                                                                                                                                                                                            |                                                                                                                                                                                                                                               | 11. County or Parisl                                                                                                                                                                                                                              | 11. County or Parish, State                                                                                                                                                     |  |
| Sec 4 T19S R31E SWSW 670FSL 250FWL                                                                                                                                                                                                                                                                           |                                                                                                                                                                                                                                              |                                                                                                                                                                                                                                               | EDDY COUN                                                                                                                                                                                                                                         | ΓΥ, ΝΜ                                                                                                                                                                          |  |
| 12. CHECK THE AI                                                                                                                                                                                                                                                                                             | PPROPRIATE BOX(ES)                                                                                                                                                                                                                           | TO INDICATE NATURE O                                                                                                                                                                                                                          | F NOTICE, REPORT, OR OT                                                                                                                                                                                                                           | THER DATA                                                                                                                                                                       |  |
| TYPE OF SUBMISSION                                                                                                                                                                                                                                                                                           | TYPE OF ACTION                                                                                                                                                                                                                               |                                                                                                                                                                                                                                               |                                                                                                                                                                                                                                                   |                                                                                                                                                                                 |  |
| Nation of Intent                                                                                                                                                                                                                                                                                             | 🗖 Acidize                                                                                                                                                                                                                                    | Deepen                                                                                                                                                                                                                                        | □ Production (Start/Resume)                                                                                                                                                                                                                       | □ Water Shut-Off                                                                                                                                                                |  |
| Notice of Intent                                                                                                                                                                                                                                                                                             | Alter Casing                                                                                                                                                                                                                                 | Hydraulic Fracturing                                                                                                                                                                                                                          | Reclamation                                                                                                                                                                                                                                       | Well Integrity                                                                                                                                                                  |  |
| Subsequent Report                                                                                                                                                                                                                                                                                            | Casing Repair                                                                                                                                                                                                                                | New Construction                                                                                                                                                                                                                              | Recomplete                                                                                                                                                                                                                                        | 🛛 Other                                                                                                                                                                         |  |
|                                                                                                                                                                                                                                                                                                              |                                                                                                                                                                                                                                              |                                                                                                                                                                                                                                               |                                                                                                                                                                                                                                                   | Onshore Order Varian                                                                                                                                                            |  |
| Final Abandonment Notice                                                                                                                                                                                                                                                                                     | Change Plans                                                                                                                                                                                                                                 | Plug and Abandon                                                                                                                                                                                                                              | Temporarily Abandon                                                                                                                                                                                                                               | Conshore Order Varia                                                                                                                                                            |  |
| Describe Proposed or Completed Op                                                                                                                                                                                                                                                                            | Convert to Injection<br>eration: Clearly state all pertinen                                                                                                                                                                                  | Plug Back                                                                                                                                                                                                                                     | Water Disposal                                                                                                                                                                                                                                    | ce<br>roximate duration thereof.                                                                                                                                                |  |
|                                                                                                                                                                                                                                                                                                              | Convert to Injection<br>eration: Clearly state all pertinen<br>ally or recomplete horizontally, g<br>rk will be performed or provide t<br>operations. If the operation res-<br>bandonment Notices must be file<br>inal inspection.           | Plug Back<br>t details, including estimated starting<br>give subsurface locations and measu<br>he Bond No. on file with BLM/BIA<br>ults in a multiple completion or reco                                                                      | Water Disposal<br>date of any proposed work and app<br>red and true vertical depths of all per<br>Required subsequent reports must<br>ing reclamation, have been complete<br>NM OIL CONSE                                                         | ce<br>roximate duration thereof.<br>tinent markers and zones.<br>be filed within 30 days<br>160-4 must be filed once<br>d and the operator has                                  |  |
| Describe Proposed or Completed Op<br>If the proposal is to deepen direction.<br>Attach the Bond under which the wo<br>following completion of the involvec<br>testing has been completed. Final Al<br>determined that the site is ready for f                                                                | Convert to Injection<br>eration: Clearly state all pertinen<br>ally or recomplete horizontally, g<br>rk will be performed or provide t<br>operations. If the operation res-<br>bandonment Notices must be file<br>inal inspection.           | Plug Back<br>t details, including estimated starting<br>give subsurface locations and measu<br>he Bond No. on file with BLM/BIA<br>ults in a multiple completion or reco<br>d only after all requirements, includi                            | Water Disposal<br>date of any proposed work and app<br>ed and true vertical depths of all per<br>Required subsequent reports must<br>mpletion in a new interval, a Form 3<br>ng reclamation, have been completed<br>NM OIL CONSEL<br>ARTESIA DIST | ce<br>roximate duration thereof.<br>tinent markers and zones.<br>be filed within 30 days<br>160-4 must be filed once<br>d and the operator has                                  |  |
| Describe Proposed or Completed Op<br>If the proposal is to deepen direction.<br>Attach the Bond under which the wo<br>following completion of the involved<br>testing has been completed. Final Al<br>determined that the site is ready for f<br>Please see attached facility di<br><b>Accepted for Rece</b> | Convert to Injection<br>eration: Clearly state all pertinen<br>ally or recomplete horizontally, g<br>rk will be performed or provide f<br>operations. If the operation res-<br>bandonment Notices must be file<br>inal inspection.<br>agram. | Plug Back<br>t details, including estimated starting<br>give subsurface locations and measu<br>the Bond No. on file with BLM/BIA<br>ults in a multiple completion or reco<br>d only after all requirements, including<br>d for record - NMOCD | Water Disposal<br>date of any proposed work and app<br>red and true vertical depths of all per<br>Required subsequent reports must<br>ing reclamation, have been complete<br>NM OIL CONSE                                                         | ce<br>roximate duration thereof.<br>tinent markers and zones.<br>be filed within 30 days<br>160-4 must be filed once<br>d and the operator has                                  |  |
| Describe Proposed or Completed Op<br>If the proposal is to deepen direction.<br>Attach the Bond under which the wo<br>following completion of the involved<br>testing has been completed. Final Al<br>determined that the site is ready for f<br>Please see attached facility di<br><b>Accepted for Rece</b> | Convert to Injection<br>eration: Clearly state all pertinen<br>ally or recomplete horizontally, g<br>rk will be performed or provide t<br>operations. If the operation res-<br>bandonment Notices must be file<br>inal inspection.<br>agram. | Plug Back<br>t details, including estimated starting<br>give subsurface locations and measu<br>the Bond No. on file with BLM/BIA<br>ults in a multiple completion or reco<br>d only after all requirements, including<br>d for record - NMOCD | Water Disposal<br>date of any proposed work and app<br>ed and true vertical depths of all per<br>Required subsequent reports must<br>mpletion in a new interval, a Form 3<br>ng reclamation, have been completed<br>NM OIL CONSEL<br>ARTESIA DIST | ce<br>roximate duration thereof.<br>tinent markers and zones.<br>be filed within 30 days<br>160-4 must be filed once<br>d and the operator has<br><b>RVATION</b><br>RICT<br>017 |  |