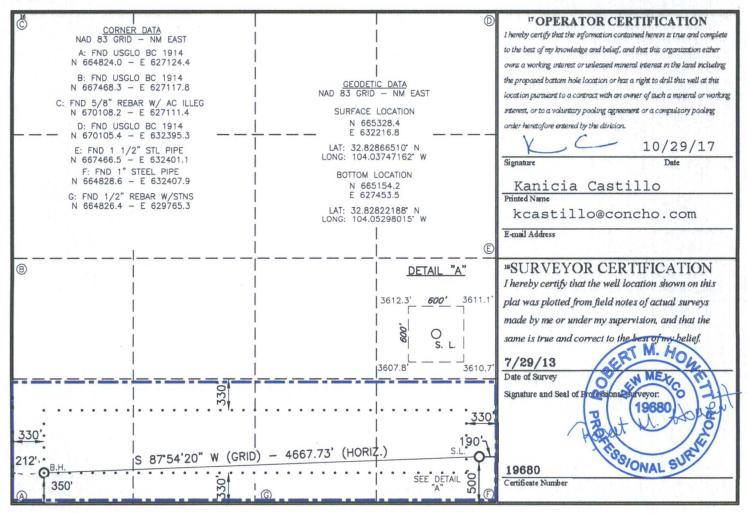

ID LODELOE DEDICLETON DI

AMENDED REPORT

Submit one copy to appropriate

Revised August 1, 2011

Form C-102

District Office

NM OIL CONSERVATION

|                                      |                        | v                                                | VELL LO                         | CATION                | ANDACKI                 | EAGE DEDICA              | TION FLAT     |                |                                  |  |
|--------------------------------------|------------------------|--------------------------------------------------|---------------------------------|-----------------------|-------------------------|--------------------------|---------------|----------------|----------------------------------|--|
| 1 A                                  |                        |                                                  | <sup>2</sup> Pool Code<br>97917 |                       | <sup>3</sup> Pool Name  |                          |               |                |                                  |  |
| 30-015-44151                         |                        |                                                  |                                 | 9/91/                 |                         | Dodd;Glorieta-Upper Yeso |               |                |                                  |  |
| <sup>4</sup> Property Code<br>308195 |                        | <sup>5</sup> Property Name<br>DODD FEDERAL UNIT  |                                 |                       |                         |                          |               |                | <sup>6</sup> Well Number<br>923H |  |
| <sup>7</sup> OGRID No.<br>229137     |                        | <sup>8</sup> Operator Name<br>COG OPERATING, LLC |                                 |                       |                         |                          |               |                | <sup>9</sup> Elevation<br>3608'  |  |
|                                      |                        |                                                  |                                 |                       | <sup>10</sup> Surface L | ocation                  |               |                |                                  |  |
| UL or lot no.                        | Section                | Township                                         | Range                           | Lot Idn               | Feet from the           | North/South line         | Feet from the | East/West line | County                           |  |
| P                                    | 14                     | 17-S                                             | 29-E                            |                       | 500                     | SOUTH                    | TH 190        | EAST           | EDDY                             |  |
|                                      |                        | 18 (a) (b) (b) (b) (b) (b) (b) (b) (b) (b) (b    | " Bott                          | tom Hole              | Location If             | Different From           | Surface       |                |                                  |  |
| UL or lot no.                        | Section                | Township                                         | Range                           | Lot Idn               | Feet from the           | North/South line         | Feet from the | East/West line | County                           |  |
| М                                    | 14                     | 17-S                                             | 29-E                            |                       | 350                     | SOUTH                    | 212           | WEST           | EDDY                             |  |
| <sup>12</sup> Dedicated Acres        | <sup>13</sup> Joint of | r Infill 14 (                                    | Consolidation C                 | ode <sup>15</sup> Ord | er No.                  |                          |               |                |                                  |  |