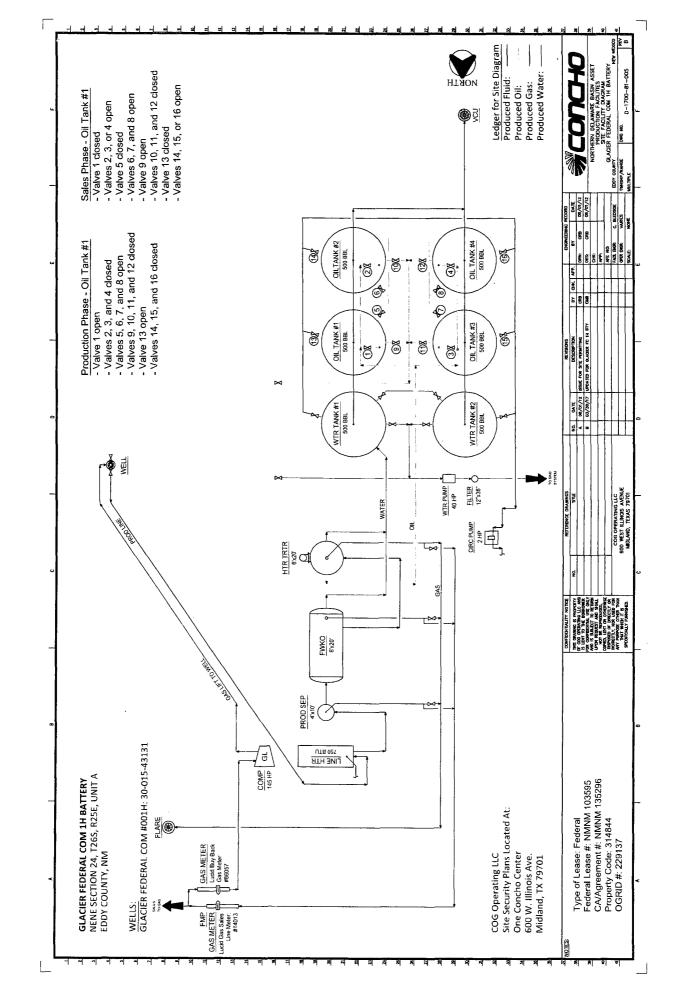

Attached are the following: Site Security Diagram of the current tank battery, as well as the location of the VCU and the manifold line connecting the tanks to the VCU. Contact name and number to retrieve information on volumes being combusted. Specification sheet(s) for the VCU.