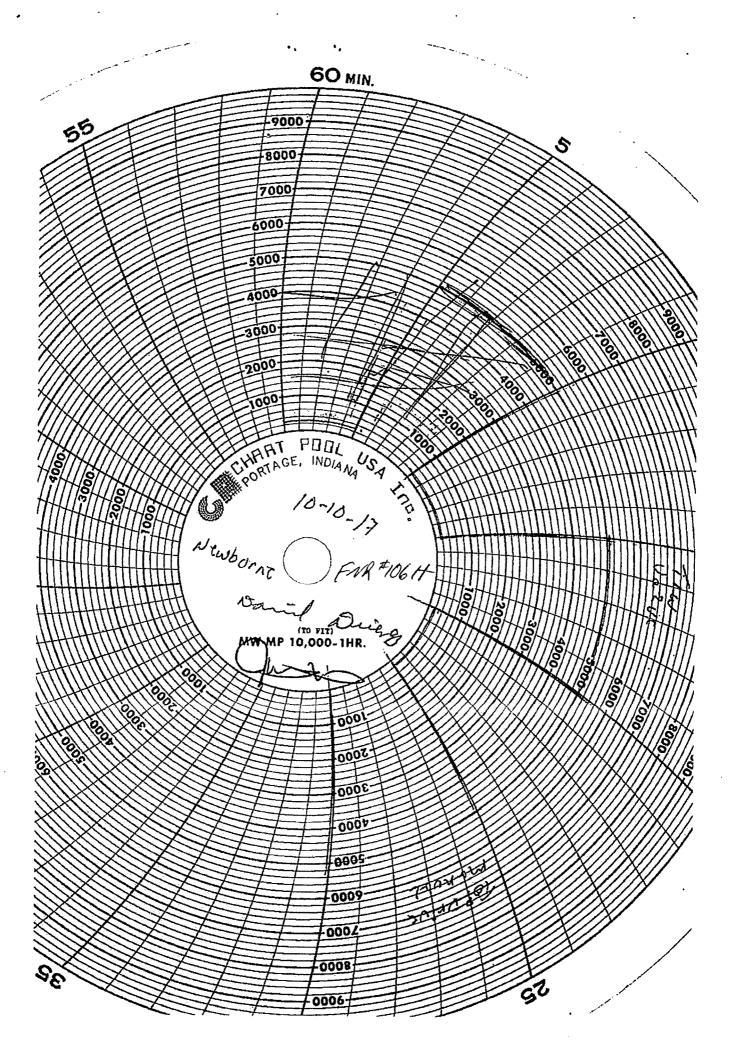

## B.O.P. Ram-Block & Iron Rentals, Inc.

FOTH wines Bidde un: Tra .Company New bourne Patterson Country/Parish Test Date 10-10-17 Company Phone # \_ Low Test High Test Duration 250 5000 5min #2 250 5min 5000 **5000** 3500 5000 5000 5000 Sado #10 5000 #11 5000 #12 5001 #13 500a #14 5807 #15 #16 #17 #18 #19 #20 BOP Size and Working Pressure Manifold Size & Working Pressure Wellhead Size and Type Drillpipe Connection Test Medium 18 Unit Operator Charts Received by ' -Company Representative .