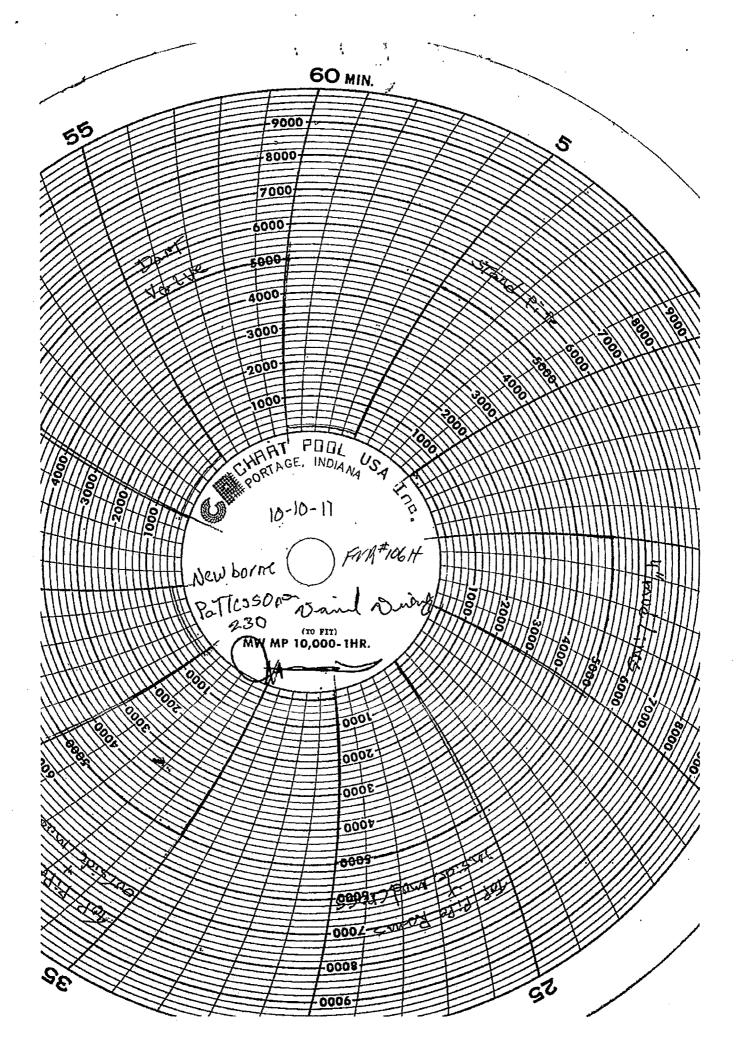

## B.O.P. Ram-Block & Iron Rentals, Inc.

FOTH wines Bidde un: Tra .Company New bourne Patterson Country/Parish Test Date 10-10-17 Company Phone # \_ Low Test High Test Duration 250 5000 5min #2 250 5min 5000 **5000** 3500 5000 5000 5000 Sado #10 5000 #11 5000 #12 5001 #13 500a #14 5807 #15 #16 #17 #18 #19 #20 BOP Size and Working Pressure Manifold Size & Working Pressure Wellhead Size and Type Drillpipe Connection Test Medium 18 Unit Operator Charts Received by ' -Company Representative .