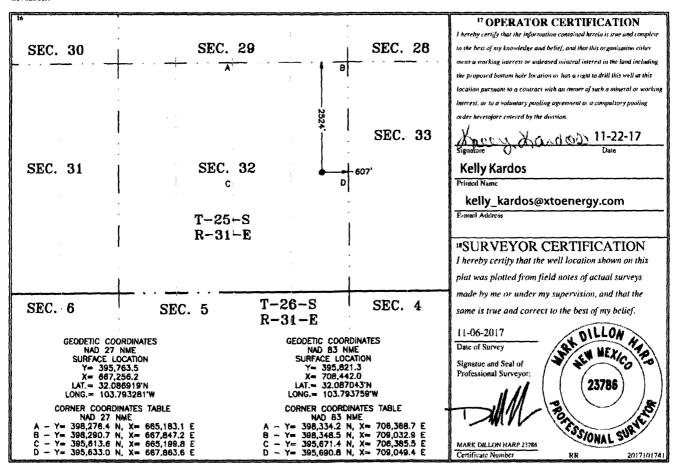

## WELL LOCATION AND ACREAGE DEDICATION PLAT

|                                                 |              |                                           | WELL LC                         | JCA HO     | IN AND ACK                              | CEAGE DEDIC      | ATION FLA     | 1              |                                 |  |  |
|-------------------------------------------------|--------------|-------------------------------------------|---------------------------------|------------|-----------------------------------------|------------------|---------------|----------------|---------------------------------|--|--|
| <sup>1</sup> API Number                         |              | (                                         | <sup>2</sup> Pool Code<br>96101 |            | <sup>3</sup> Pool Name<br>SWD; DEVONIAN |                  |               |                |                                 |  |  |
| <sup>4</sup> Property C                         | Code         | Poker Lake Unit Big Sinks 32 State SWD    |                                 |            |                                         |                  |               | 6              | <sup>6</sup> Well Number<br>t i |  |  |
| <sup>7</sup> OGRID 1<br>260737                  | Yo.          | <sup>8</sup> Operator Name<br>BOPCO, L.P. |                                 |            |                                         |                  |               |                | <sup>9</sup> Elevation<br>3282' |  |  |
| <sup>™</sup> Surface Location                   |              |                                           |                                 |            |                                         |                  |               |                |                                 |  |  |
| UL or let no.                                   | Section      | Township                                  | Range                           | Lot Idn    | Feet from the                           | North/South line | Feet from the | East/West line | e County                        |  |  |
| н                                               | 32           | 25 S                                      | 31 B                            | !          | 2,524                                   | NORTH            | 607           | EAST           | EDDY                            |  |  |
| "Bottom Hole Location If Different From Surface |              |                                           |                                 |            |                                         |                  |               |                |                                 |  |  |
| UL or lot no.                                   | Section      | Township                                  | Range                           | Lot Idn    | Feet from the                           | North/South line | Feet from the | East/West line | e County                        |  |  |
| 12 Dedicated Acres O                            | s 13 Joint o | r Infill                                  | 14 Consolidation                | Cade 15 Or | rder No.                                | <u></u>          |               |                |                                 |  |  |