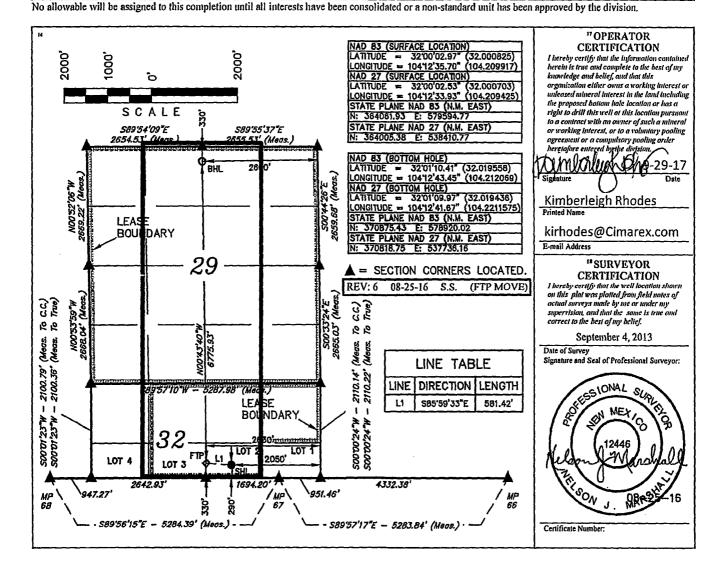

UL or lot no.

Founship

**26S** 

Range

State of New Mexico
Energy, Minerals & Natural Resources Department

OIL CONSERVATION DIVISION
1220 South St. Franci NM. OIL CONSERVATION

Santa Fe, NM 87505 ARTESIA DISTRICT

Submit one copy to appropriate

ON

District Office

☐ AMENDED REPORT

County

EDDY

Form C-102 Revised August 1, 2011

NOV 07 2017

Feet from the 2718

Enst/\Vest line

**EAST** 

WELL LOCATION AND ACREAGE DEDICATION EXECUTIVED

| 30-015-42172                                    |               |                                                   | 9            | Paol Cade<br>98018 | we                 | 015 G 04                  | Wildcat; B         | one Spri        | ing 5262625B                   |                |
|-------------------------------------------------|---------------|---------------------------------------------------|--------------|--------------------|--------------------|---------------------------|--------------------|-----------------|--------------------------------|----------------|
| Property Code<br>40451                          |               | <sup>5</sup> Property Name MEDWICK 32 FEDERAL COM |              |                    |                    |                           |                    |                 | <sup>6</sup> Well Number<br>7H |                |
| <sup>7</sup> OGRID №.<br>215099                 |               | *Operator Name CIMAREX ENERGY CO.                 |              |                    |                    |                           |                    |                 | * Elevation<br>3192'           |                |
| "Surface Location                               |               |                                                   |              |                    |                    |                           |                    |                 |                                |                |
| UL or lot no.<br>2                              | Section<br>32 | Township<br>26S                                   | Range<br>27E | Lot Idn Fe         | et from the<br>290 | North/South line<br>SOUTH | Feet from the 2047 | Enst/\Ve<br>EAS |                                | County<br>EDDY |
| "Bottom Hole Location If Different From Surface |               |                                                   |              |                    |                    |                           |                    |                 |                                |                |

North/South line

NORTH

12 Dedicated Acres 12 Joint or Infili 14 Consolidation Code 15 Order No. 446.36

Feet from the

330