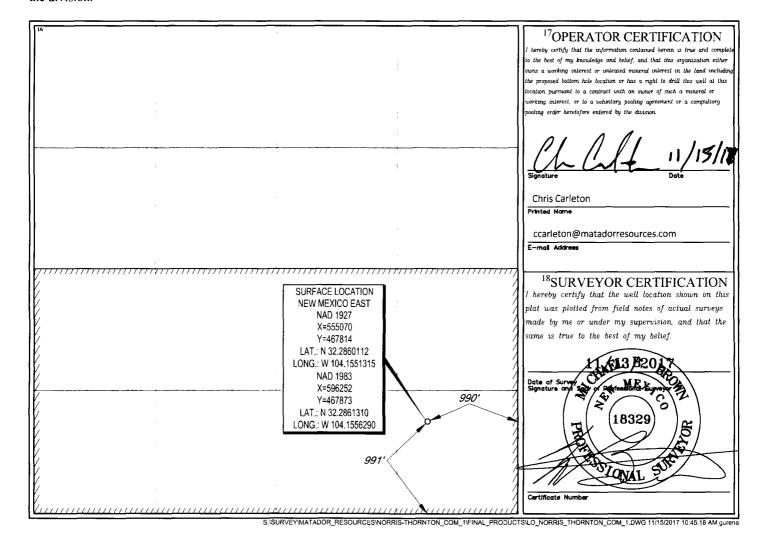

X AMENDED REPORT

WELL LOCATION AND ACREAGE DEDICATION PLAT

| <sup>1</sup> API Number<br>30-015-41920 |                          |                                                                  | 9               | <sup>2</sup> Pool Code<br>8220 |                                    | PLE SAGE; WOLFCAME     | me                 |                                       |                                |  |  |
|-----------------------------------------|--------------------------|------------------------------------------------------------------|-----------------|--------------------------------|------------------------------------|------------------------|--------------------|---------------------------------------|--------------------------------|--|--|
| <sup>4</sup> Property Code<br>40311     |                          |                                                                  |                 | NO                             | SProperty Name NORRIS-THORNTON COM |                        |                    |                                       | <sup>6</sup> Well Number<br>#1 |  |  |
| <sup>7</sup> OGRID N<br>228937          | No.                      | *Operator Name  **MATADOR PRODUCTION COMPANY  **Selevation 3134' |                 |                                |                                    |                        |                    |                                       |                                |  |  |
| <sup>10</sup> Surface Location          |                          |                                                                  |                 |                                |                                    |                        |                    |                                       |                                |  |  |
| UL or lot no.                           | Section 23               | Township 23-S                                                    | 27-E            | Lot Idn<br>—                   | Feet from the 991'                 | North/South line SOUTH | Feet from the 990' | East/West line EAST                   | County<br>EDDY                 |  |  |
|                                         |                          |                                                                  |                 |                                |                                    |                        |                    |                                       |                                |  |  |
| UL or lot no.                           | Section                  | Township<br>—                                                    | Range           | Lot Idn<br>—                   | Feet from the                      | North/South line<br>—  | Feet from the      | East/West line<br>—                   | County                         |  |  |
| <sup>12</sup> Dedicated Acres<br>321.72 | <sup>13</sup> Joint or I | nfill 14C                                                        | onsolidation Co | de <sup>15</sup> Ord           | ler No.                            |                        |                    | · · · · · · · · · · · · · · · · · · · |                                |  |  |