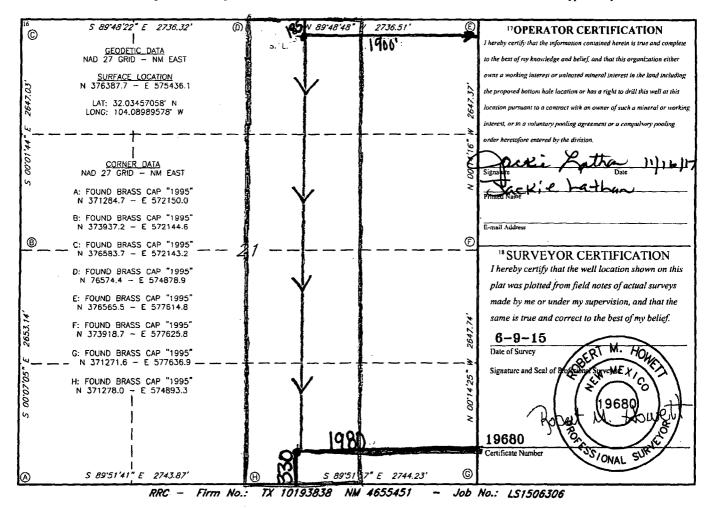

| District 1<br>1625 N. French Dr., Hobb<br>Phone: (575) 393-6161 F<br><u>District 11</u><br>811 S. First St., Artesia, N.<br><u>District 111</u><br>1000 Rio Brazos Road, A:<br>Phone: (505) 334-6178 Fa<br><u>District 11V</u><br>1220 S. St. Francis Dr., Sc.<br>Phone: (505) 476-3460 Fa | ax: (575) 3934<br>IM 88210<br>ax: (575) 748-9<br>ztec, NM 8741<br>ax: (505) 334-6<br>anta Fc, NM 87 | 0720<br>0<br>5170<br>7505 | Enerį         |                                                     | CONSERVA              | ew Mexico<br>Il Resources De<br>ATION DIVISIO<br>St. Francis Dr. | MOILCON<br>ARTESIA D<br>Partment<br>ON NOV 2 | SISTRICT | Rev<br>omit one    | Form C-102<br>ised August 1, 2011<br>copy to appropriate<br>District Office<br>/ENDED REPORT |  |
|--------------------------------------------------------------------------------------------------------------------------------------------------------------------------------------------------------------------------------------------------------------------------------------------|-----------------------------------------------------------------------------------------------------|---------------------------|---------------|-----------------------------------------------------|-----------------------|------------------------------------------------------------------|----------------------------------------------|----------|--------------------|----------------------------------------------------------------------------------------------|--|
| WELL LOCATION AND ACREAGE DEDICATION PLAT                                                                                                                                                                                                                                                  |                                                                                                     |                           |               |                                                     |                       |                                                                  |                                              |          |                    |                                                                                              |  |
| 30-D15-42B11 59170 Tecolote Peak: Delaware                                                                                                                                                                                                                                                 |                                                                                                     |                           |               |                                                     |                       |                                                                  |                                              |          |                    |                                                                                              |  |
| 313908 SKEEN 21 3BO STATE COM                                                                                                                                                                                                                                                              |                                                                                                     |                           |               |                                                     |                       |                                                                  |                                              |          |                    |                                                                                              |  |
| <sup>7</sup> OGRID NO.                                                                                                                                                                                                                                                                     |                                                                                                     |                           |               | <sup>8 Operator Name</sup><br>MEWBOURNE OIL COMPANY |                       |                                                                  |                                              |          | 9Elevation<br>3C5A |                                                                                              |  |
|                                                                                                                                                                                                                                                                                            |                                                                                                     |                           |               |                                                     | <sup>10</sup> Surface | Location                                                         |                                              |          |                    |                                                                                              |  |
| UL or lot no.                                                                                                                                                                                                                                                                              | Section                                                                                             | Township                  | Range         | Loi Idn                                             | Feet from the         | North/South line                                                 | Feet From the                                | East/Wes | 1                  | County                                                                                       |  |
| B                                                                                                                                                                                                                                                                                          | 21                                                                                                  | 26S                       | 28E           | D                                                   | 185                   | NORTH                                                            | 1900                                         | EAS      | <b>T</b>           | EDDY                                                                                         |  |
| " Bottom Hole Location If Different From Surface                                                                                                                                                                                                                                           |                                                                                                     |                           |               |                                                     |                       |                                                                  |                                              |          |                    |                                                                                              |  |
| UL or lot no.                                                                                                                                                                                                                                                                              | Section<br>21                                                                                       | Township                  | Range<br>20E  | D Lot Idn                                           | Feet from the 330     | South line                                                       | Feet from the                                | East/Wes | st line            | Eddy                                                                                         |  |
| 12 Dedicated Acre                                                                                                                                                                                                                                                                          | s 13 Joint                                                                                          | or Infill                 | Consolidation | Code 15 (                                           | Order No.             | <u> </u>                                                         |                                              | <u> </u> |                    | 3                                                                                            |  |