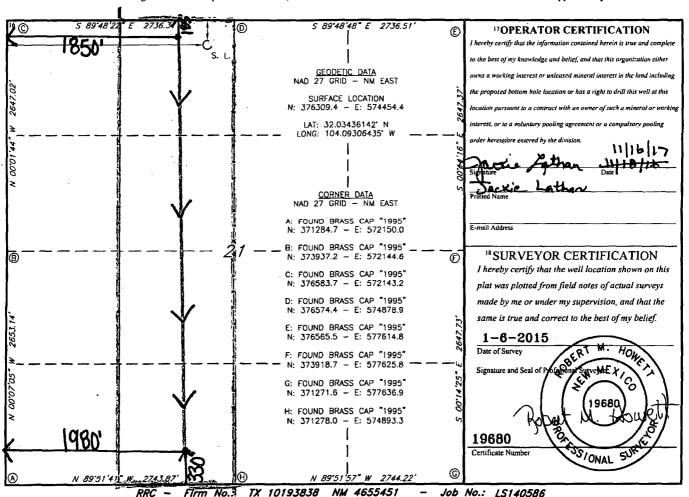

Phone: (575) 748-1283 Fax: (575) 748-9720

District III 1000 Rio Brazos Road, Aztec, NM 87410 Phone: (505) 334-6178 Fax: (505) 334-6170

WELL LOCATION AND ACREAGE DEDICATION PLAT 30215 6 Well Number SKEEN 21 R3CN STATE 1H 9 Elevation MEWBOURNE OIL COMPANY <sup>10</sup> Surface Location UL or lot no. Section Township Range Feet from the North/South line Feet From the East/West line County 21 **26S** 28E NORTH WEST **EDDY** C " Bottom Hole Location If Different From Surface Feet from the UL or lot no. North/South line Feet from the East/West line Lot Idn Section 19< 12 Dedicated Acres 13 Joint or Infill 14 Consolidation Code 15 Order No

No allowable will be assigned to this completion until all interest have been consolidated or a non-standard unit has been approved by the division.