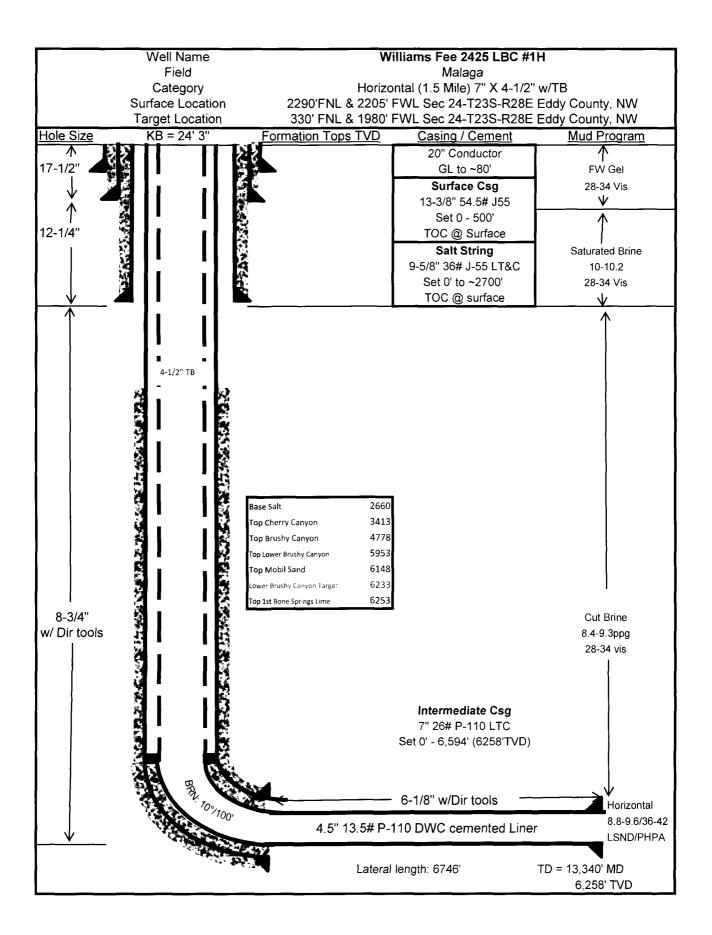

| Submit 1 Copy To Appropriate District Office                                                                                                                                                                                               | State of New Mexico                                                                                                                                                                                                               | Form C-103<br>Revised July 18, 2013                                                                                                                                              |  |  |
|--------------------------------------------------------------------------------------------------------------------------------------------------------------------------------------------------------------------------------------------|-----------------------------------------------------------------------------------------------------------------------------------------------------------------------------------------------------------------------------------|----------------------------------------------------------------------------------------------------------------------------------------------------------------------------------|--|--|
| <u>District I</u> - (575) 393-6161<br>1625 N. French Dr., Hobbs, NM 88240                                                                                                                                                                  | Energy, Minerals and Natural Resources                                                                                                                                                                                            | WELL API NO.                                                                                                                                                                     |  |  |
| <u>District II</u> ~ (575) 748-1283<br>811 S. First St., Artesia, NM 88210<br><u>District III</u> ~ (505) 334-6178<br>1000 Rio Brazos Rd., Aztec, NM 87410<br><u>District IV</u> ~ (505) 476-3460<br>1220 S. St. Francis Dr., Santa Fe, NM | OIL CONSERVATION DIVISION<br>1220 South St. Francis Dr.<br>Santa Fe, NM 87505                                                                                                                                                     | 30-015-43743         5. Indicate Type of Lease         STATE FEE K         6. State Oil & Gas Lease No.                                                                          |  |  |
| (DO NOT USE THIS FORM FOR PROP<br>DIFFERENT RESERVOIR. USE "APPL                                                                                                                                                                           | FICES AND REPORTS ON WELLS<br>OSALS TO DRILL OR TO DEEPEN OR PLUG BACK TO A<br>ICATION FOR PERMIT" (FORM C-101) FOR SUCH                                                                                                          | 7. Lease Name or Unit Agreement Name<br>Williams Fee 24                                                                                                                          |  |  |
| PROPOSALS.)<br>1. Type of Well: Oil Well                                                                                                                                                                                                   | Gas Well 🔲 Other                                                                                                                                                                                                                  | 8. Well Number 1H                                                                                                                                                                |  |  |
| 2. Name of Operator<br>Kaiser-                                                                                                                                                                                                             | -Francis Oil Company                                                                                                                                                                                                              | 9. OGRID Number<br>012361                                                                                                                                                        |  |  |
| 3. Address of Operator                                                                                                                                                                                                                     |                                                                                                                                                                                                                                   | 10. Pool name or Wildcat                                                                                                                                                         |  |  |
| 4. Well Location                                                                                                                                                                                                                           | Box 21468, Tulsa, OK 74121-1468                                                                                                                                                                                                   | Loving, East (Brushy Canyon)                                                                                                                                                     |  |  |
| Unit Letter F                                                                                                                                                                                                                              | <u>: 2290</u> feet from the <u>North</u> line and                                                                                                                                                                                 |                                                                                                                                                                                  |  |  |
| Section 25                                                                                                                                                                                                                                 | Township23SRange28E11. Elevation (Show whether DR, RKB, RT, GR,                                                                                                                                                                   | NMPM Eddy County                                                                                                                                                                 |  |  |
|                                                                                                                                                                                                                                            | 2996.2 GR                                                                                                                                                                                                                         | , eu.)                                                                                                                                                                           |  |  |
|                                                                                                                                                                                                                                            | CHANGE PLANS COMMENCE<br>MULTIPLE COMPL CASING/CEN<br>Casing detail, TVIX OTHER:                                                                                                                                                  | E DRILLING OPNS. P AND A<br>MENT JOB<br>s, and give pertinent dates, including estimated date                                                                                    |  |  |
| proposed completion or re                                                                                                                                                                                                                  | ecompletion.                                                                                                                                                                                                                      | •                                                                                                                                                                                |  |  |
|                                                                                                                                                                                                                                            | FNL & 2205' FWL, Sec. 25-235-28E                                                                                                                                                                                                  | ~ New TVD: 6258'                                                                                                                                                                 |  |  |
|                                                                                                                                                                                                                                            | FNL & 1980' FWL, Sec. 24-23S-28E<br>FNL & 1980' FWL, Sec. 24-23S-28E                                                                                                                                                              | - Revised Proposed Direction<br>Survey is attached.                                                                                                                              |  |  |
| Previous Casing Detail                                                                                                                                                                                                                     | : 13 3/8" @ 280' w/467 sxs cmt<br>7" @ 6700' w/ 1000 sxs cmt<br>4 1/2" liner @ 11700' w/575 sxs                                                                                                                                   | - Revised C-102 is attached                                                                                                                                                      |  |  |
| - New Casing Detail:                                                                                                                                                                                                                       | 13 3/8" @ 500' w/520 sxs cmt<br>7" @ 6594' w/1000 sxs cmt                                                                                                                                                                         | NM OIL CONSERVATION                                                                                                                                                              |  |  |
| 5/8" did not change)                                                                                                                                                                                                                       | <u>4 1/2" liner @ 13340' w/720 sxs</u><br>Big Belease Date:                                                                                                                                                                       | NOV 2 0 2017                                                                                                                                                                     |  |  |
| Spud Date.                                                                                                                                                                                                                                 |                                                                                                                                                                                                                                   | RECEIVED                                                                                                                                                                         |  |  |
| New SHL: F 2290' Previous BHL: C 250' New BHL: C 330' Previous Casing Detail New Casing Detail: 5/8" did not change) Spud Date: I hereby certify that the informatio                                                                       | FNL & 1980' FWL, Sec. 24-23S-28E<br>FNL & 1980' FWL, Sec. 24-23S-28E : 13 3/8" @ 280' w/467 sxs cmt<br>7" @ 6700' w/ 1000 sxs cmt<br>4 1/2" liner @ 11700' w/575 sxs<br>13 3/8" @ 500' w/520 sxs cmt<br>7" @ 6594' w/1000 sxs cmt | - Revised Proposed Direc<br>Survey is attached.<br>- Revised C-102 is attac<br>s cmt<br>NM OIL CONSERVATIO<br>ARTESIA DISTRICT<br>NOV 2 0 2017<br>RECEIVED<br>vledge and belief. |  |  |
|                                                                                                                                                                                                                                            |                                                                                                                                                                                                                                   |                                                                                                                                                                                  |  |  |
| For State Use Only                                                                                                                                                                                                                         | Van Valkenburg E-mail address:Charlo                                                                                                                                                                                              |                                                                                                                                                                                  |  |  |
| APPROVED BY: Approved<br>Conditions of Approval (if any):                                                                                                                                                                                  | At Sodary TITLE Greatog 131                                                                                                                                                                                                       | 4. DATE 11-27-17                                                                                                                                                                 |  |  |