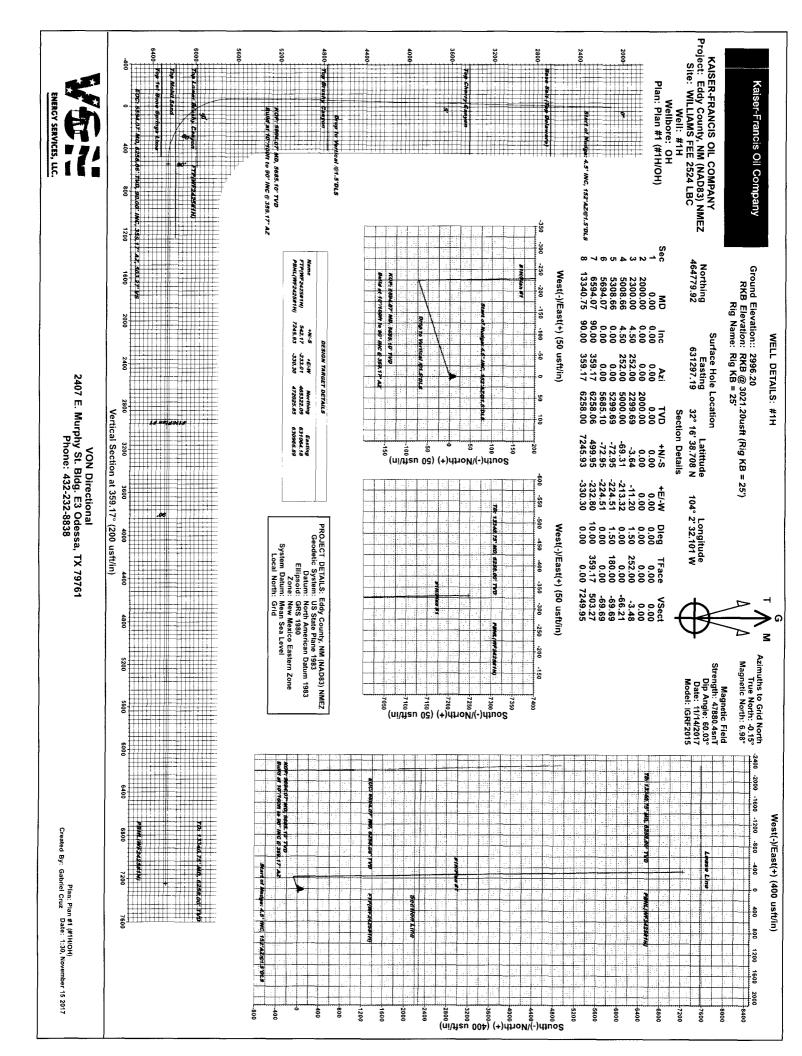

| Submit 1 Copy To Appropriate District Office                                                                                                                                                                                               | State of New Mexico                                                                                                                                                                                                               | Form C-103<br>Revised July 18, 2013                                                                                                                                              |  |  |
|--------------------------------------------------------------------------------------------------------------------------------------------------------------------------------------------------------------------------------------------|-----------------------------------------------------------------------------------------------------------------------------------------------------------------------------------------------------------------------------------|----------------------------------------------------------------------------------------------------------------------------------------------------------------------------------|--|--|
| <u>District I</u> - (575) 393-6161<br>1625 N. French Dr., Hobbs, NM 88240                                                                                                                                                                  | Energy, Minerals and Natural Resources                                                                                                                                                                                            | WELL API NO.                                                                                                                                                                     |  |  |
| <u>District II</u> ~ (575) 748-1283<br>811 S. First St., Artesia, NM 88210<br><u>District III</u> ~ (505) 334-6178<br>1000 Rio Brazos Rd., Aztec, NM 87410<br><u>District IV</u> ~ (505) 476-3460<br>1220 S. St. Francis Dr., Santa Fe, NM | OIL CONSERVATION DIVISION<br>1220 South St. Francis Dr.<br>Santa Fe, NM 87505                                                                                                                                                     | 30-015-43743         5. Indicate Type of Lease         STATE FEE K         6. State Oil & Gas Lease No.                                                                          |  |  |
| (DO NOT USE THIS FORM FOR PROP<br>DIFFERENT RESERVOIR. USE "APPL                                                                                                                                                                           | FICES AND REPORTS ON WELLS<br>OSALS TO DRILL OR TO DEEPEN OR PLUG BACK TO A<br>ICATION FOR PERMIT" (FORM C-101) FOR SUCH                                                                                                          | 7. Lease Name or Unit Agreement Name<br>Williams Fee 24                                                                                                                          |  |  |
| PROPOSALS.)<br>1. Type of Well: Oil Well                                                                                                                                                                                                   | Gas Well 🔲 Other                                                                                                                                                                                                                  | 8. Well Number 1H                                                                                                                                                                |  |  |
| 2. Name of Operator<br>Kaiser-                                                                                                                                                                                                             | -Francis Oil Company                                                                                                                                                                                                              | 9. OGRID Number<br>012361                                                                                                                                                        |  |  |
| 3. Address of Operator                                                                                                                                                                                                                     |                                                                                                                                                                                                                                   | 10. Pool name or Wildcat                                                                                                                                                         |  |  |
| 4. Well Location                                                                                                                                                                                                                           | Box 21468, Tulsa, OK 74121-1468                                                                                                                                                                                                   | Loving, East (Brushy Canyon)                                                                                                                                                     |  |  |
| Unit Letter F                                                                                                                                                                                                                              | <u>: 2290</u> feet from the <u>North</u> line and                                                                                                                                                                                 |                                                                                                                                                                                  |  |  |
| Section 25                                                                                                                                                                                                                                 | Township23SRange28E11. Elevation (Show whether DR, RKB, RT, GR,                                                                                                                                                                   | NMPM Eddy County                                                                                                                                                                 |  |  |
|                                                                                                                                                                                                                                            | 2996.2 GR                                                                                                                                                                                                                         | , eu.)                                                                                                                                                                           |  |  |
|                                                                                                                                                                                                                                            | CHANGE PLANS COMMENCE<br>MULTIPLE COMPL CASING/CEN<br>Casing detail, TVIX OTHER:                                                                                                                                                  | E DRILLING OPNS. P AND A<br>MENT JOB<br>s, and give pertinent dates, including estimated date                                                                                    |  |  |
| proposed completion or re                                                                                                                                                                                                                  | ecompletion.                                                                                                                                                                                                                      | •                                                                                                                                                                                |  |  |
|                                                                                                                                                                                                                                            | FNL & 2205' FWL, Sec. 25-235-28E                                                                                                                                                                                                  | ~ New TVD: 6258'                                                                                                                                                                 |  |  |
|                                                                                                                                                                                                                                            | FNL & 1980' FWL, Sec. 24-23S-28E<br>FNL & 1980' FWL, Sec. 24-23S-28E                                                                                                                                                              | - Revised Proposed Direction<br>Survey is attached.                                                                                                                              |  |  |
| Previous Casing Detail                                                                                                                                                                                                                     | : 13 3/8" @ 280' w/467 sxs cmt<br>7" @ 6700' w/ 1000 sxs cmt<br>4 1/2" liner @ 11700' w/575 sxs                                                                                                                                   | - Revised C-102 is attached                                                                                                                                                      |  |  |
| - New Casing Detail:                                                                                                                                                                                                                       | 13 3/8" @ 500' w/520 sxs cmt<br>7" @ 6594' w/1000 sxs cmt                                                                                                                                                                         | NM OIL CONSERVATION                                                                                                                                                              |  |  |
| 5/8" did not change)                                                                                                                                                                                                                       | <u>4 1/2" liner @ 13340' w/720 sxs</u><br>Big Belease Date:                                                                                                                                                                       | NOV 2 0 2017                                                                                                                                                                     |  |  |
| Spud Date.                                                                                                                                                                                                                                 |                                                                                                                                                                                                                                   | RECEIVED                                                                                                                                                                         |  |  |
| New SHL: F 2290' Previous BHL: C 250' New BHL: C 330' Previous Casing Detail New Casing Detail: 5/8" did not change) Spud Date: I hereby certify that the informatio                                                                       | FNL & 1980' FWL, Sec. 24-23S-28E<br>FNL & 1980' FWL, Sec. 24-23S-28E : 13 3/8" @ 280' w/467 sxs cmt<br>7" @ 6700' w/ 1000 sxs cmt<br>4 1/2" liner @ 11700' w/575 sxs<br>13 3/8" @ 500' w/520 sxs cmt<br>7" @ 6594' w/1000 sxs cmt | - Revised Proposed Direc<br>Survey is attached.<br>- Revised C-102 is attac<br>s cmt<br>NM OIL CONSERVATIO<br>ARTESIA DISTRICT<br>NOV 2 0 2017<br>RECEIVED<br>vledge and belief. |  |  |
|                                                                                                                                                                                                                                            |                                                                                                                                                                                                                                   |                                                                                                                                                                                  |  |  |
| For State Use Only                                                                                                                                                                                                                         | Van Valkenburg E-mail address:Charlo                                                                                                                                                                                              |                                                                                                                                                                                  |  |  |
| APPROVED BY: Approved<br>Conditions of Approval (if any):                                                                                                                                                                                  | At Sodary TITLE Greatog 131                                                                                                                                                                                                       | 4. DATE 11-27-17                                                                                                                                                                 |  |  |