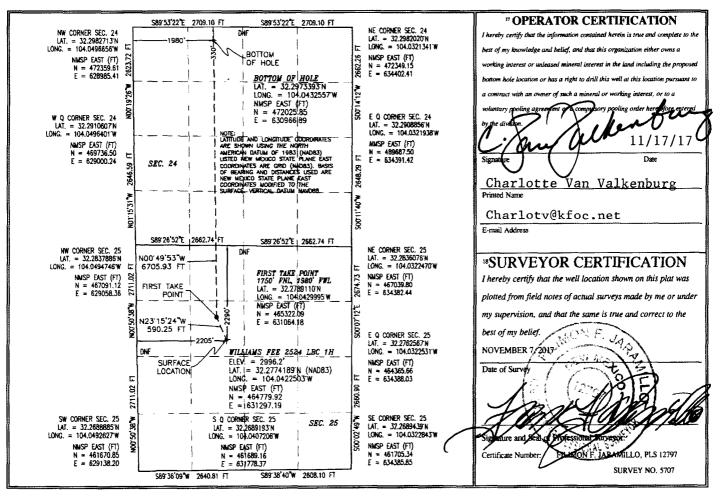

Phone: (505) 476-3460 Fax: (505) 476-3462

| <sup>1</sup> API Number |           |                           |                            | L LOCATION AND ACREAGE DEDICATION PLAT <sup>3</sup> Pool Code <sup>3</sup> Pool Name |                       |                                       |               |                |             |  |
|-------------------------|-----------|---------------------------|----------------------------|--------------------------------------------------------------------------------------|-----------------------|---------------------------------------|---------------|----------------|-------------|--|
| 30-015-43743            |           |                           |                            | 40350                                                                                |                       | Loving, East (Brushy Canyon)          |               |                |             |  |
| <sup>4</sup> Property ( |           |                           | 'Property Name             |                                                                                      |                       |                                       |               | * Well Number  |             |  |
| 316170                  |           |                           |                            | W                                                                                    | WILLIAMS FEE 2524 LBC |                                       |               |                | 1H          |  |
| <sup>7</sup> OGRID No.  |           |                           |                            | 'Operator Name                                                                       |                       |                                       |               |                | ° Elevation |  |
| 12361                   |           |                           | KAISER-FRANCIS OIL COMPANY |                                                                                      |                       |                                       |               | 2996.2         |             |  |
|                         |           |                           |                            |                                                                                      | <sup>10</sup> Surface | Location                              |               | ·····          |             |  |
| UL or lot no.           | Section   | Township                  | Range                      | Lot Idn                                                                              | Feet from the         | North/South line                      | Feet from the | East/West line | County      |  |
| F                       | 25        | 23 S                      | 28 E                       |                                                                                      | 2290                  | NORTH                                 | 2205          | WEST           | EDDY        |  |
|                         |           |                           | и Во                       | ttom Hol                                                                             | e Location I          | f Different From                      | m Surface     |                |             |  |
| UL or lot no.           | Section   | Township                  | Range                      | Lot Idn                                                                              | Feet from the         | North/South line                      | Feet from the | East/West line | County      |  |
| С                       | 24        | 23 S                      | 28 E                       |                                                                                      | 330                   | NORTH                                 | 1980          | WEST           | EDDY        |  |
| Dedicated Acres         | " Joint o | r Infill <sup>14</sup> Ce | nsolidation                | Code <sup>15</sup> Or                                                                | der No.               | · · · · · · · · · · · · · · · · · · · | ·             |                |             |  |
| 240                     |           |                           |                            |                                                                                      |                       |                                       |               |                |             |  |