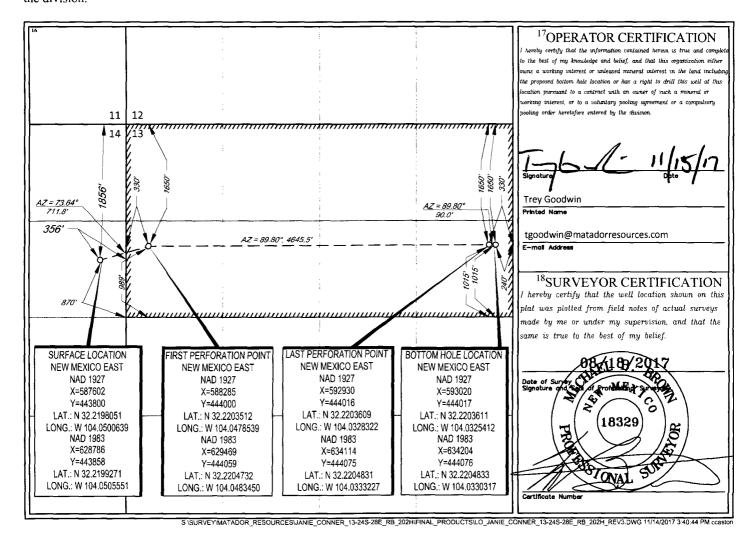

× AMENDED REPORT

WELL LOCATION AND ACREAGE DEDICATION PLAT

| <sup>1</sup> API Number<br>30-015-43920 |                        |                            | 7                | <sup>2</sup> Pool Code |                            | <sup>3</sup> Pool Name      |               |                        |                          |  |
|-----------------------------------------|------------------------|----------------------------|------------------|------------------------|----------------------------|-----------------------------|---------------|------------------------|--------------------------|--|
|                                         |                        |                            | 98220            |                        |                            | PURPLE SAGE; WOLFCAMP (GAS) |               |                        |                          |  |
| <sup>4</sup> Property (                 | Code                   |                            | <del></del>      |                        | <sup>5</sup> Property Name |                             |               | 6We                    | <sup>6</sup> Well Number |  |
| 314750                                  |                        | JANIE CONNER 13-24S-28E RB |                  |                        |                            |                             |               | #202H                  |                          |  |
| <sup>7</sup> OGRID                      | No.                    | <sup>8</sup> Operator Name |                  |                        |                            |                             |               | <sup>9</sup> Elevation |                          |  |
| 228937                                  |                        | MATADOR PRODUCTION COMPANY |                  |                        |                            |                             |               |                        | 2965'                    |  |
|                                         |                        |                            |                  |                        | 10Surface Lo               | cation                      |               |                        |                          |  |
| UL or lot no.                           | Section                | Township                   | Range            | Lot Idn                | Feet from the              | North/South line            | Feet from the | East/West line         | County                   |  |
| H                                       | 14                     | 24-S                       | 28-E             | -                      | 1856'                      | NORTH                       | 356'          | EAST                   | EDDY                     |  |
|                                         |                        |                            |                  |                        |                            |                             |               |                        |                          |  |
| UL or lot no.                           | 1                      | Township                   | Range            | Lot Idn                | Feet from the              | North/South line            | Feet from the | East/West line         | Count                    |  |
| H                                       | 13                     | 24-S                       | 28-E             | -                      | 1650'                      | NORTH                       | 240'          | EAST                   | EDDY                     |  |
| <sup>2</sup> Dedicated Acres            | <sup>13</sup> Joint or | Infill 14Co                | nsolidation Code | <sup>15</sup> Order    | No.                        | L_                          |               |                        |                          |  |