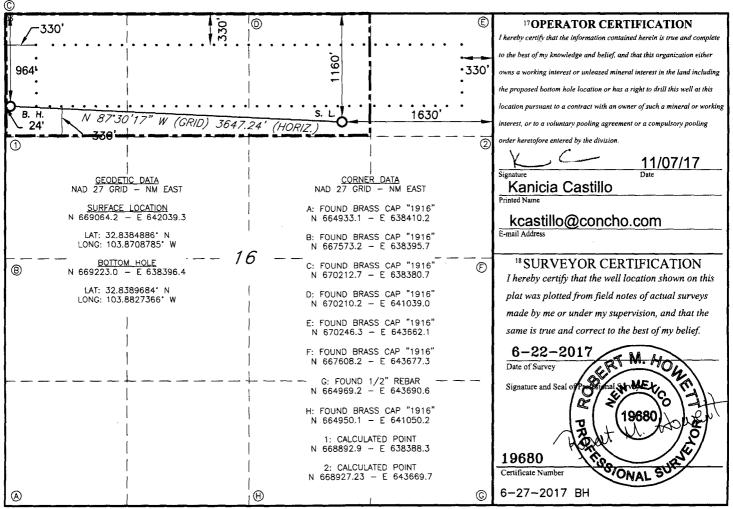

1220 S. St. Francis Dr., Santa Fe, NM 87505 Phone: (505) 476-3460 Fax: (505) 476-3462

WELL LOCATION AND ACREAGE DEDICATION PLAT

Santa Fe, NM 87505

State of New Mexico

| API Number                          |          |                                    | <sup>2</sup> Pool Code |           | <sup>3</sup> Pool Name |                  |               |                |                                       |  |
|-------------------------------------|----------|------------------------------------|------------------------|-----------|------------------------|------------------|---------------|----------------|---------------------------------------|--|
| 30-015-44268                        |          |                                    | 26                     | 6770      | Fren;Glorieta-Yeso     |                  |               |                |                                       |  |
| <sup>4</sup> Property Code<br>39075 |          | 5 Property Name BURKETT 16 STATE   |                        |           |                        |                  |               |                | 6 Well Number<br>12H                  |  |
| <sup>7</sup> OGRID NO.<br>229137    |          | 8 Operator Name COG OPERATING, LLC |                        |           |                        |                  |               |                | <sup>9</sup> Elevation<br><b>3850</b> |  |
|                                     |          |                                    |                        |           | <sup>10</sup> Surface  | Location         |               |                |                                       |  |
| UL or lot no.                       | Section  | Township                           | Range                  | Lot Idn   | Feet from the          | North/South line | Feet From the | East/West line | County                                |  |
| В                                   | 16       | 17S                                | 31E                    |           | 1160                   | NORTH            | 1630          | EAST           | EDDY                                  |  |
|                                     |          |                                    | 11 <b>I</b>            | 3ottom H  | lole Location          | If Different Fro | om Surface    |                |                                       |  |
| UL or lot no.                       | Section  | Township                           | Range                  | Lot Idn   | Feet from the          | North/South line | Feet from the | East/West line | County                                |  |
| D                                   | 16       | 17S                                | 31E                    |           | 964                    | NORTH            | 24            | WEST           | EDDY                                  |  |
| <sup>2</sup> Dedicated Acres        | 13 Joint | or Infill 14 (                     | Consolidation          | Code 15 ( | Order No.              |                  |               |                |                                       |  |