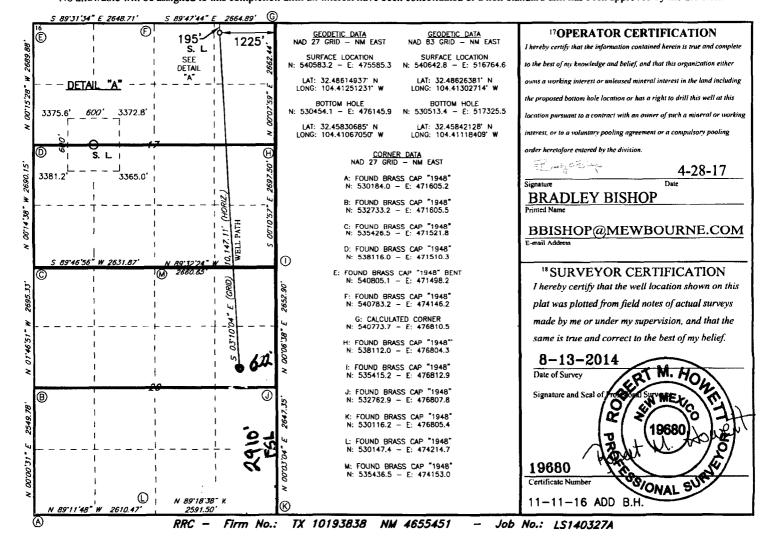

Santa Fe, NM 87505 RECEIVED

Form C-102 Revised August 1, 2011 Submit one copy to appropriate District Office

X AMENDED REPORT

RECEIVED

WELL LOCATION AND ACREAGE DEDICATION PLAT

| API Number             | 2 Pool Code                  | <sup>3</sup> Pool Name |  |  |  |
|------------------------|------------------------------|------------------------|--|--|--|
| 30-015-44110           | 71120 AVALON W               | OLFCAMP GAS            |  |  |  |
| 4Property Code         | 5 Property Name              | 6 Well Number          |  |  |  |
| 317563                 | RIO BRAVO 17/20 W2AP FEDERAL | COM 1H                 |  |  |  |
| <sup>7</sup> OGRID NO. | 8 Operator Name              | 9 Elevation 3377'      |  |  |  |
| 14744                  | MEWBOURNE OIL COMPANY        |                        |  |  |  |

<sup>10</sup> Surface Location LIL or lot no. Range Lot Idr Feet from the North/South line Feet From the East/West line County Township Section **EDDY** 1225 EAST 17 **21S** 25E 195 NORTH

11 Bottom Hole Location If Different From Surface

| Bottom Hole Execution in Different Holm Surface |            |                 |               |         |                    |                        |               |                      |                |  |  |  |
|-------------------------------------------------|------------|-----------------|---------------|---------|--------------------|------------------------|---------------|----------------------|----------------|--|--|--|
| UL or lot no.                                   | Section 20 | Township<br>21S | Range<br>25E  | Lot ldn | Feet from the 2916 | North/South line SOUTH | Feet from the | East/West line  EAST | County<br>EDDY |  |  |  |
| 12 Dedicated Acres                              |            |                 | Consolidation | Code 15 | Order No.          |                        |               |                      |                |  |  |  |
| 440                                             |            |                 |               |         |                    |                        |               |                      |                |  |  |  |

No allowable will be assigned to this completion until all interest have been consolidated or a non-standard unit has been approved by the division.