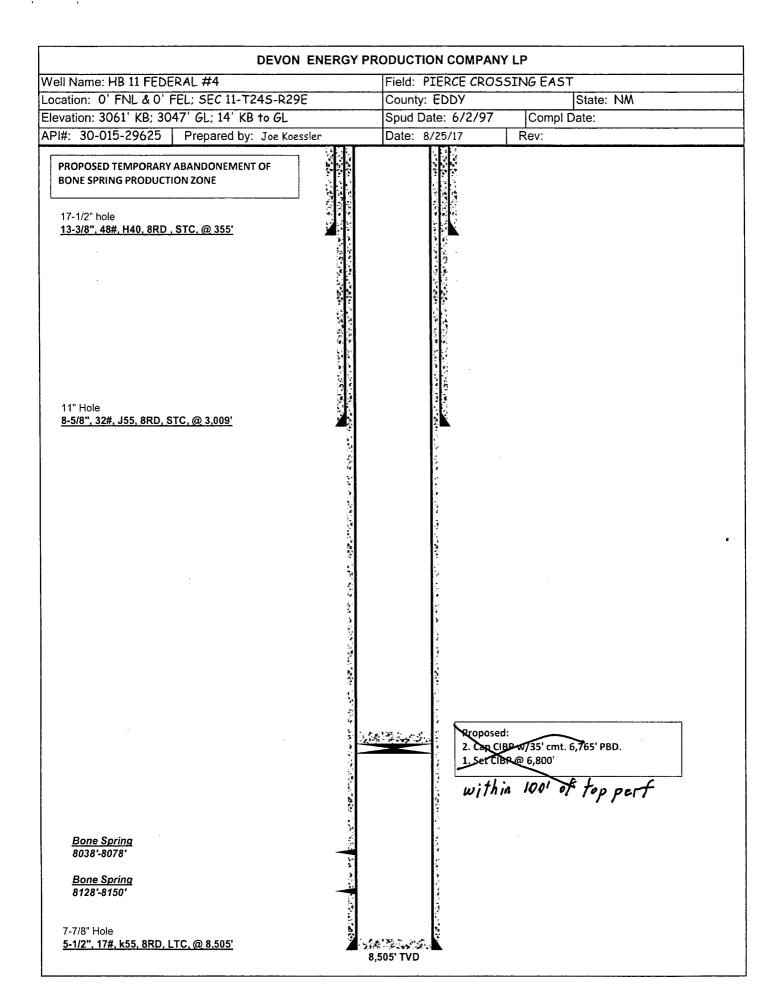

## DVN: **H B 11 Federal #4** API #30-015-29625 Sec 11-T24S-R29E Eddy County, NM 8/25/2017

#### Purpose: Temporarily Abandon 1st Bone Spring Production Interval

T.D. - 8,505' PBTD - 8,505'; CIBP to be SET @ ~6,800' w/ 35' cmt on top (6,765')

Wellbore fluid: Formation oil, natural gas and formation water.

## **Casing and Tubing Data:**

1

| Size    | Wt.<br>lb/ft | Grade | Interval   | (.80 S. F.)<br>Collapse | (.80 S. F.)<br>Burst | Drift   | Capacity<br>(bbls/ft) |
|---------|--------------|-------|------------|-------------------------|----------------------|---------|-----------------------|
| 13-3/8" | 48           | H-40  | 0 - 355'   | 600                     | 1,375                | 12.559" |                       |
| 8-5/8"  | 32           | J-55  | 0 – 3,009' | 2,000                   | 3,100                | 7.796"  |                       |
| 5-1/2"  | 17           | K-55  | 0 - 8,505' | 3,930                   | 4,250                | 4.767"  | 0.0232                |
| 2-7/8"  | 6.5          | N-80  | 0 - 8,188' | 8,925                   | 8,450                | 2.347"  | 0.00579               |

2-7/8" by 5-1/2" – 0.0152 bbls/ft.

5-1/2" - 0.1305 ft3/ft

Top of Cement: To be validated via Cement Bond Log during procedure

**Current Perfs**:

2<sup>nd</sup> Bone Spring Sandstone

8,038'-8,078' (40')

8,128'-8,150' (22')

### HB 11 Federal #4 Procedure:

- 1. Remove PR and Stuffing Box. Install Rod rams. Unseat pump and T.O.H. with rods and pump.
- 2. ND wellhead. NU 5,000 psi BOPE, w/1 set of blind rams on bottom plus 1 set of 2-7/8" tbg rams on top. Test BOPE to Devon specifications.
- 3. Unset TAC @ ~7,991'. T.O.H. between 7938'& 8010'
- 4. TIH and set CIBP at 6,800°. Cap CIBP with 35'cement (minimum 25 sacks) for a PBTD of 6,765'. Wait on cement.

5. TIH and tag top of cement to verify sufficient cap. TOOH tubing string.

- 6. Run casing integrity log and CBL. Submit results to BLM and verify top of cement above proposed perforated interval.
- 7. Fill wellbore with corrosion inhibited water. Utilize fresh water with vendor supplied corrosion inhibiting chemical.
- 8. Contact BLM prior to executing this step. MIT the 5-1/2" csg to 500 psi at surface for 30 min with a 1000 psi chart recorder and submit results to BLM with corrosion inhibited fluid.
- 9. R.D.M.O. DDCU and release all rentals. Shut in all tubing and casing valves.