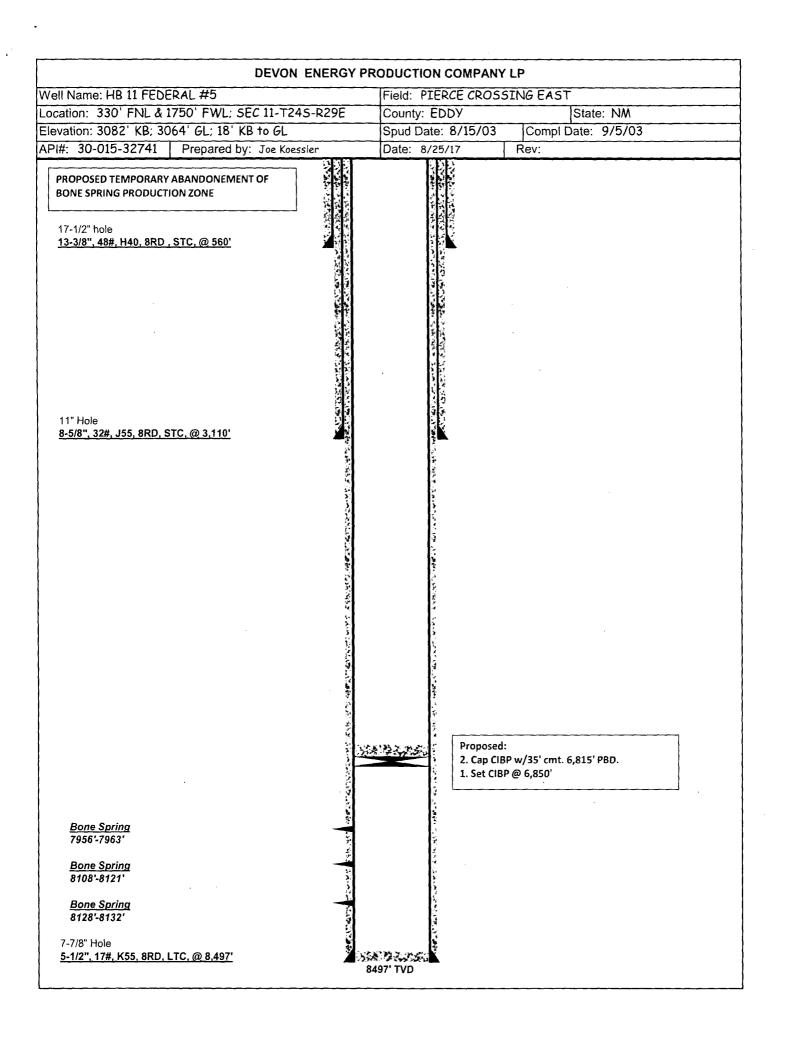

#### API #30-015-29625

Sec 11-T24S-R29E Eddy County, NM 8/25/2017

Purpose: Temporarily Abandon 2nd Bone Spring Production Interval

T.D. - 8,497' PBTD - 8,408'; CIBP to be SET @ -6,850' w/ 35' cmt on top (6,815')

### HB 11 Federal #5 Procedure:

- 1. Remove PR and Stuffing Box. Install Rod rams. Unseat pump and T.O.H. with rods and pump.
- 2. ND wellhead. NU 5,000 psi BOPE, w/1 set of blind rams on bottom plus 1 set of 2-7/8" tbg rams on top. Test BOPE to Devon specifications.

3. Unset TAC @ ~7,902'. T.O.H. within 7850'-7940'

- 4. TIH and set CIBP at 6,850. Cap CIBP with 35'cement (minimum 25 sacks) for a PBTD of 6,815. Wait on cement.
- 5. TIH and tag top of cement to verify sufficient cap. TOOH tubing string.

- 6. Run casing integrity log and CBL. Submit results to BLM and verify top of cement above proposed perforated interval.
- 7. Fill wellbore with corrosion inhibited water. Utilize fresh water with vendor supplied corrosion inhibiting chemical.
- 8. Contact BLM prior to executing this step. MIT the 5-1/2" csg to 500 psi at surface for 30 min with a 1000 psi chart recorder and submit results to BLM with corrosion inhibited fluid.
- 9. R.D.M.O. DDCU and release all rentals. Shut in all tubing and casing valves.