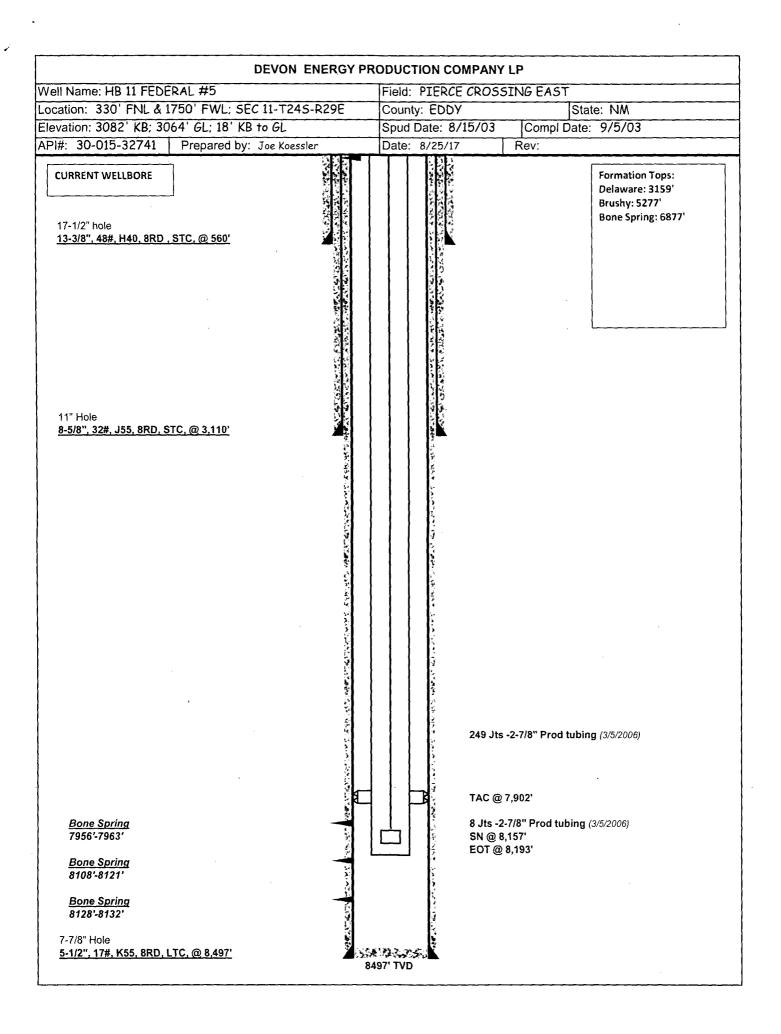

## DVN: H B 11 Federal #5

#### API #30-015-29625

Sec 11-T24S-R29E Eddy County, NM 8/25/2017

Purpose: Temporarily Abandon 2nd Bone Spring Production Interval

T.D. - 8,497' PBTD - 8,408'; CIBP to be SET @ -6,850' w/ 35' cmt on top (6,815')

Wellbore fluid: Formation oil, natural gas and formation water.

### **Casing and Tubing Data:**

| Size    | Wt.<br>lb/ft | Grade | Interval   | (.80 S. F.)<br>Collapse | (.80 S. F.)<br>Burst | Drift   | Capacity<br>(bbls/ft) |
|---------|--------------|-------|------------|-------------------------|----------------------|---------|-----------------------|
| 13-3/8" | 48           | H-40  | 0 - 560'   | 600                     | 1,375                | 12.559" |                       |
| 8-5/8"  | 32           | J-55  | 0 - 3,110' | 2,000                   | 3,100                | 7.796"  |                       |
| 5-1/2"  | 17           | K-55  | 0 - 8,497' | 3,930                   | 4,250                | 4.767"  | 0.0232                |
| 2-7/8"  | 6.5          | L-80  | 0 - 8,193' | 8,925                   | 8,450                | 2.347"  | 0.00579               |

2-7/8" by 5-1/2" – 0.0152 bbls/ft.

5-1/2" - 0.1305 ft3/ft

Top of Cement: To be validated via Cement Bond Log during procedure

**Current Perfs:** 

2nd Bone Spring Sandstone

7,956'-7,963' (7')

8,108'-8,121' (13')

8,128'-8,132' (4')