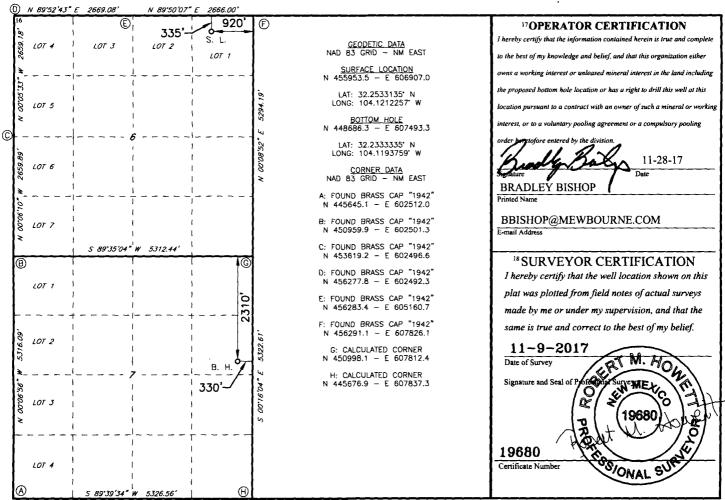

AMENDED REPORT

WELL LOCATION AND ACREAGE DEDICATION PLAT

| WELL EOCATION AND ACREAGE DEDICATION LEAT         |                            |                 |                       |                 |                 |                          |                        |            |               |  |  |  |
|---------------------------------------------------|----------------------------|-----------------|-----------------------|-----------------|-----------------|--------------------------|------------------------|------------|---------------|--|--|--|
| 1                                                 | API Number                 | er 2 Pool Code  |                       |                 |                 |                          | <sup>3</sup> Pool Name |            |               |  |  |  |
| 30-                                               | 015-4446                   | 015-44466 98220 |                       |                 |                 | PURPLE SAGE WOLFCAMP GAS |                        |            |               |  |  |  |
| <sup>4</sup> Property Code                        |                            |                 |                       |                 | 5 Property Name |                          |                        |            | 6 Well Number |  |  |  |
| l                                                 | MOTLEY 6/7 WOAH FEE COM 1H |                 |                       |                 |                 |                          |                        |            | 1H            |  |  |  |
| 7 OGRID NO.                                       |                            |                 |                       | 8 Operator Name |                 |                          |                        | 9Elevation |               |  |  |  |
| 14744                                             | 1                          |                 | MEWBOURNE OIL COMPANY |                 |                 |                          |                        |            | 3102'         |  |  |  |
| <sup>10</sup> Surface Location                    |                            |                 |                       |                 |                 |                          |                        |            |               |  |  |  |
| UL or lot no.                                     | Section                    | Township        | Range                 | Lot Idn         | Feet from the   | North/South line         | Feet From the          | East/West  | t line County |  |  |  |
| 1                                                 | 6                          | 24S             | 28E                   |                 | 335             | NORTH                    | 920                    | EAS'       | T EDDY        |  |  |  |
| 11 Bottom Hole Location If Different From Surface |                            |                 |                       |                 |                 |                          |                        |            |               |  |  |  |
| UL or lot no.                                     | Section                    | Township        | Range                 | Lot Idn         | Feet from the   | North/South line         | Feet from the          | East/West  | t line County |  |  |  |
| H                                                 | 7                          | 24S             | 28E                   |                 | 2310            | NORTH                    | 330                    | EAS'       | T EDDY        |  |  |  |
| 12 Dedicated Acres                                | 13 Joint                   | or Infili 14    | Consolidation         | Code 15 (       | Order No.       |                          |                        |            |               |  |  |  |
| 479.88                                            |                            | 1               |                       |                 |                 |                          |                        |            |               |  |  |  |