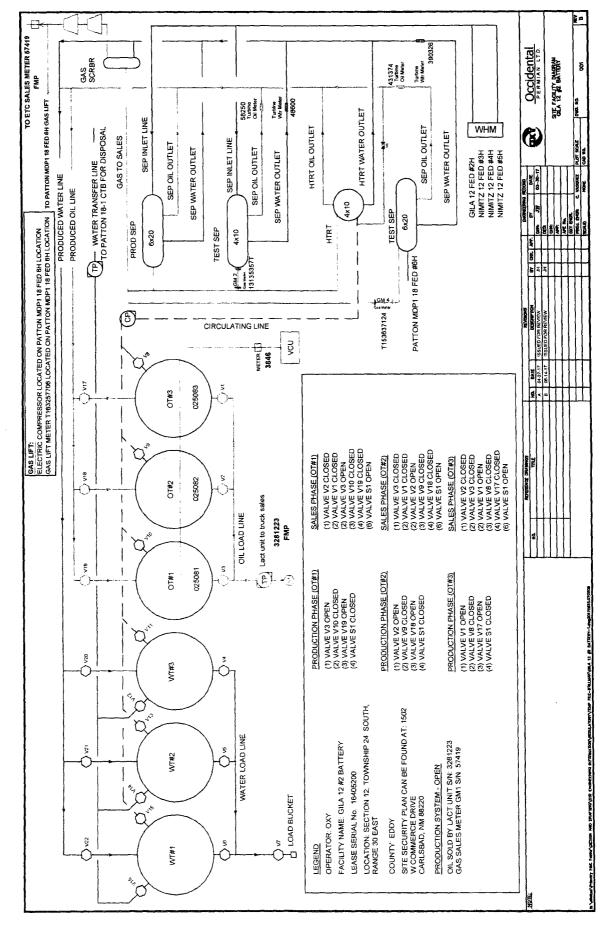

The production from all of the wells listed below will flow to the Gila 12-2 Battery where it will be separated and measured.

The oil production will be measured through a LACT, which will serve as the FMP. Production will then be allocated to each well based on well test and the amount of hours the well was operating in a given month.

Gas production will be separated and measured through ETC sales meter 57419, which will serve as the FMP. The meter is located at NE/4 NW/4 Section 13 T24S R30E at 32.224950°, -103.837417°.

Oil, gas and water production from Gila 12 Federal 2H and Nimitz 12 Federal 3H-5H will flow to the Gila 12-2 battery into a common 6' X 20' production separator. Oil production will then be combined with Patton MDP1 6H oil and sent to one of three oil storage tanks located at the Gila 12-2 battery. Oil will then be sold through a LACT meter (S/N 3281223) and truck loaded to sales. The LACT will serve as the FMP. Gas vapors from the oil storage tanks will be metered (S/N 3846) and sent to a vapor combustion unit (VCU).

All wells except the Patton MDP1 federal 6H have been on production for over a year and are in Range 3 of decline. The wells can be reasonably expected to have a decline rate of less than 5 percent, as specified in Hearing Order R-14299. Therefore, wells will be tested at least once per month for a minimum of 24 hours through a three-phase 4'x 10' test separator with turbine meters for oil (S/N 58250), water (S/N 48600) and an orifice meter for gas (S/N 13135357).

The Patton MDP1 Federal 6H has its own dedicated separation and measurement equipment. Turbine meters measure oil (S/N 431374) and water (S/N 390326) and an orifice meter measures gas (S/N T153637124). Patton MDP1 Federal 6H is in Range 2 decline and is being tested at least twice per month for a minimum of 24 hours. When Range 3 of decline is started, it will be tested at least once per month for a minimum of 24 hours, as specified in Hearing Order R-14299. Patton MDP1 Federal 6H production will be combined with the other wells at the battery in the future as well testing frequency requirements are reduced.

Gas from the test and production separators will be combined and sent to a gas scrubber for further separation. It will then be sent through two compressors before being sold through ETC sales meter (S/N 57419) located in NE/4 NW/4 Section 13 T24S R30E at 32.224950°, -103.837417°. Compressor fuel gas is estimated to be 230 MCFPD and will be allocated to each lease based on percentage of total gas as determined by well test. Tank bottoms will be sent via a recirculating line to a 4′ X 10′ heater treater. The oil from the heater treater will be recombined with the oil from the test and production separators and be sent to oil storage tanks for sale. The gas from the heater treater will combine with the gas from the test and production separators upstream of the gas scrubber.

Gas for lift operations for Patton MDP1 18 Federal 6H will be pulled downstream of the gas sales compressors. An electric compressor as well as a gas lift meter (S/N T163257706) are located on the Patton MDP1 18 Federal 6H well pad. OXY will submit a sundry notice to request off-lease royalty-free beneficial use for gas lift operations at the Patton MDP1 18 Federal 6H. Estimated gas lift volume ranges from 100 MCFPD to 600 MCFPD.

Water will be sent from the Gila 12-2 battery to the Patton 18-1 CTB for disposal.