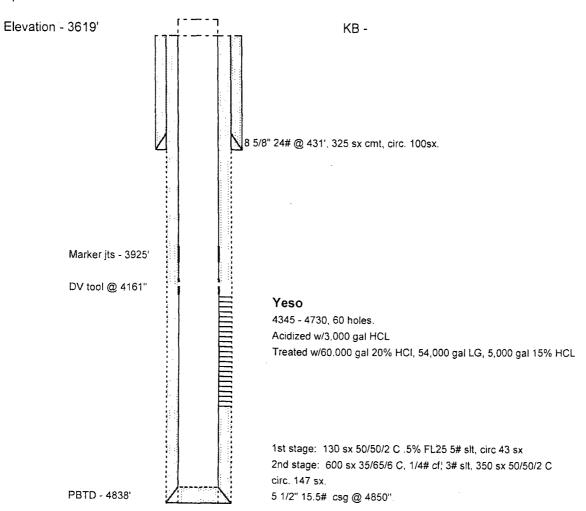

# COG Operating LLC

. ,1 116784

Lease & Well #

McIntyre B #6

Spud: 11/22/97

Elevation - 3619'

EST AAD 1/8=14 505 B/salf 1025 Vales 1600 KB -8 5/8" 24# @ 431" 325 sx cmt, circ. 100sx. 5. Spot 55 sx cmt @ 481-Surface. 0515 4. Spot 25 sx cmt @ 1200- 1000'. WOC & Tag 3050 3. Spot 25 sx cmt @ 1700-1500'. WOC & Tag 2. Spot 25 sx cmt @ 2850-2650+ 3/00 -2850 4320 1. Set 5 1/2" CIBP @ 4295'. Circulated hole w/ MLF. Pressure test esg.

Marker its - 3925'

DV tool @ 4-5

4/41

Spot 25 sx cmt @ 4295-4095'. WOC & Tag (DV Tool)

Yeso

4345 - 4730, 60 holes.

Acidized w/3,000 gal HCL

Treated w/60,000 gal 20% HCL 54,000 gal LG, 5,000 gal 15% HCL

1st stage: 130 sx 50/50/2 C .5% FL25 5# stt. cFc 43 sx 2nd stage: 600 sx 35/65/6 C, 1/4# cf; 3# sh; 360 sx 50/50/2 C

circ. 147 sx.

5 1/2" 15.5# csg @ 4/.50"

PBTD - 4838'