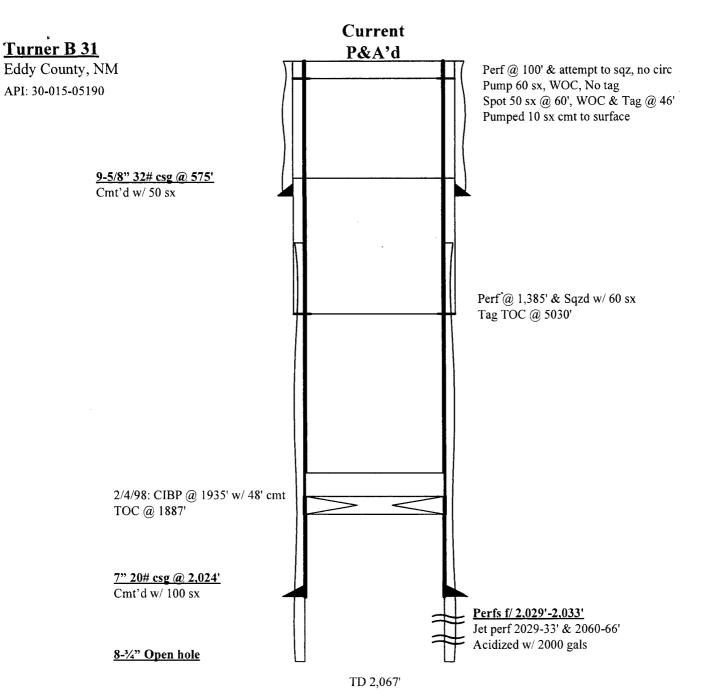

## TURNER B #31 EDDY COUNTY, NM API# 30-015-05190

| 12/01/2017 | MIRU. MI all equipment                                                                                                                                                                                                                                                    |
|------------|---------------------------------------------------------------------------------------------------------------------------------------------------------------------------------------------------------------------------------------------------------------------------|
| 12/04/2017 | Dug out cellar. RU floor & tbg tongs. RIH w/ tbg to PBTD. Tagged @ 1887'. Circ well with w/ MLF. POOH w/ tbg. PU pkr & 1 jt and RIH. SISD                                                                                                                                 |
| 12/05/2017 | RIH w/tbg & set pkr @ 1014'. RUWL & perf @ 1385'. Est inj rate (1 bbl/min @ 1000 psi). Squeezed 60 sx class C cmt. Displaced to 1288' w/ 14.89 bbls. SI with 950 psi. SD                                                                                                  |
| 12/06/2017 | RIH w/tbg & tag TQC @ 1264'. POOH w/ tbg and set pkr @ 250'. RUWL and perf @ 625'. Established inj rate @ 2 bbls/min at 500 psi. Sqz 60 sx class C cmt and displaced w/ 11 bbls to 500'. WOC. Open valve and well was flowing. SI w/ 250 psi (per Mandela w/ BLM).        |
| 12/07/2017 | RIH & tagged TOC @ 530' (ok'd by Mandela/BLM). RUWL & perf @ 100'. Pumped 60 bbls but could not circ well. Well was on a vacuum. Pumped 60 sx cmt and WOC (per Mandela/ BLM). RIH w/ tbg to tag but did not tag cmt. Spotted 50 sx cmt @ 60' & SI well (per Mandela/BLM). |
| 12/08/2017 | RIH w/ tbg & tag TOC @ 46' (ok'd by Mandela/BLM). POOH w/ tbg and pumped 10 sx cmt to surface. RDMO                                                                                                                                                                       |
| 12/13/2017 | Cut WH & installed underground dry hole marker                                                                                                                                                                                                                            |