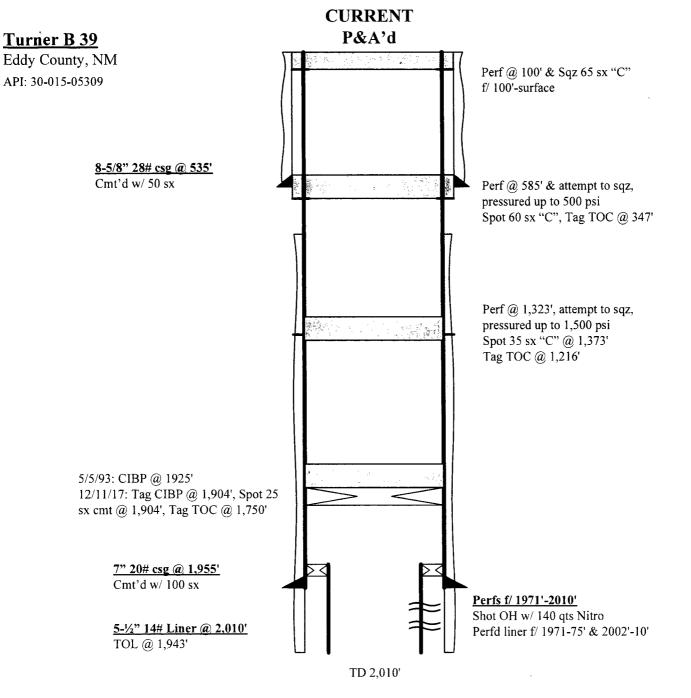

## TURNER B #39 API#: 30-015-05309 PLUG AND ABANDONMENT OPERATIONS

2/08/2017 MIRU PU

12/11/2017 NDWH. NUBOP. RU floor & tbg tongs. RIH w/ tbg & tagged CIBP @1904' (ok by

Jim Amos/BLM). Circ well w/ 10 sx of salt gel w/ 77 bbls. Pumped 25 sx of cmt & displaced to 1825' w/ 6.79 bbls. WOC. Tagged TOC @ 1750'. POOH w/ tbg.

Stood back 20 stands & LD 20 its. RIH w/ pkr & 1 it. SD

12/12/2017 RUWL & perf @ 1323'. RDWL. RIH w/ tbg & pkr and set pkr @ 904'. Established

ini rate, pressured up to 1500 psi. Bled off psi. POOH w/ tbg & pkr. LD pkr. RIH w/ tbg open ended to 1373' & spotted 35 sx class "c" neat cmt mixed w/ 2% calcium chloride & displaced w/ 4.5 bbls. WOC. RIH w/ tbg & tagged TOC @ 1216' (ok by Chase/BLM). POOH w/ tbg. RUWL & perf @ 585'. RDWL. RIH w tbg & pkr, set pkr @ 134'. Established inj rate, pressured up to 500 psi. Bled off psi. Spotted 60 sx class "c" neat cmt mixed w/ 2% calcium chloride & displaced w/ 12.7 bbls. SD 12/13/2017 RIH w/ 12 jts & tagged TOC @ 347' (Chase w/ BLM on location). POOH w/ tbg. RUWL & perf @ 100'. RDWL. RIH w/ 1jt tbg & pkr. Load hole & established inj rate. Sqz 65 sx class "c" neat cmt from 100'-

surface. POOH w/ tbg & pkr. NDBOP. RDMO

12/19/2017 Cut off wellhead and weld on below ground level dry hole marker as required.

FINAL PLUG AND ABANDONMENT OPERATIONS WERE COMPLETED ON 12/19/2017