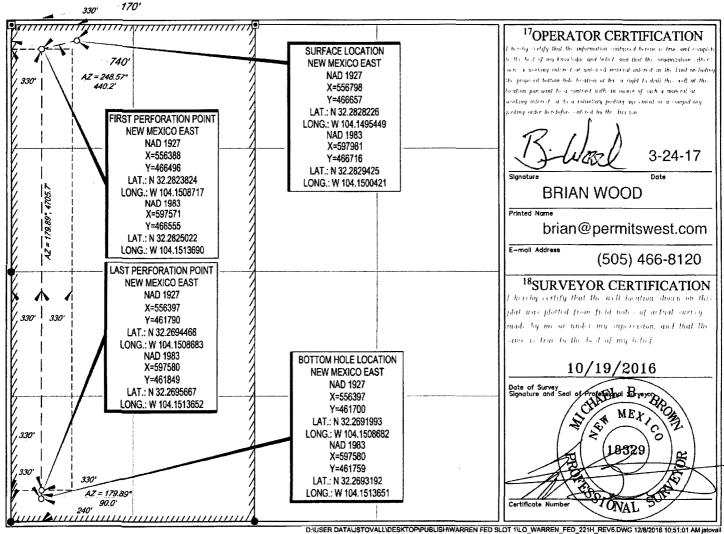

## WELL LOCATION AND ACREAGE DEDICATION PLAT

| 30-015- 14444 4mg          | <sup>2</sup> Pool Code | <sup>2</sup> Pool Code<br>98220 PURPLE SAGE: WOLFCAMP (GAS) |  |  |  |  |
|----------------------------|------------------------|-------------------------------------------------------------|--|--|--|--|
| 30-015- 44617              | 98220                  |                                                             |  |  |  |  |
| <sup>4</sup> Property Code | 1                      |                                                             |  |  |  |  |
| 317076                     | WAR                    | #221H                                                       |  |  |  |  |
| OGRID No.                  | OI                     | <sup>8</sup> Operator Name                                  |  |  |  |  |
| 228937                     | MATADOR PRO            | 3133'                                                       |  |  |  |  |
| 10 Surface Location        |                        |                                                             |  |  |  |  |

Surface Location

| UL er let no. | Section | Township | Range | Lot Idn | Feet from the | North/South line | Feet from the | East/West line | County |
|---------------|---------|----------|-------|---------|---------------|------------------|---------------|----------------|--------|
| D             | 25      | 23-S     | 27-E  |         | 170'          | NORTH            | 740'          | WEST           | EDDY   |

| UL or lot no.          | Section       | Township                                   | Range | Lot Idn             | Feet from the | North/South line | Feet from the | East/West line | County |
|------------------------|---------------|--------------------------------------------|-------|---------------------|---------------|------------------|---------------|----------------|--------|
| M                      | 25            | 23-S                                       | 27-E  | -                   | 240'          | SOUTH            | 330'          | WEST           | EDDY   |
| 12 Dedicated Acres 320 | 13 Joint or 1 | 13 Joint or Infill 14 Consolidation Code C |       | e <sup>15</sup> Ord | er No.        |                  |               |                |        |

 DESCRIPTION
 170' FNL & 740' FWL

LATITUDE N 32.2828226 LONGITUDE W 104.1495449

THIS EASEMENT/SERVITUDE LOCATION SHOWN HEREON HAS BEEN SURVEYED ON THE GROUND UNDER MY SUPERVISION AND PREPARED ACCORDING TO THE EVIDENCE FOUND AT THE TIME OF SURVEY, AND DATA PROVIDED BY MATADOR PRODUCTION COMPANY. THIS CERTIFICATION IS MADE AND LIMITED TO THOSE PERSONS OR ENTITIES SHOWN ON THE FACE OF THIS PLAT AND IS NON-TRANSFERABLE. THIS SURVEY IS CERTIFIED FOR THIS TRANSACTION ONLY.

ALL BEARINGS, DISTANCES, AND COORDINATE VALUES CONTAINED HEREON ARE GRID BASED UPON THE NEW MEXICO STATE PLANE COORDINATE SYSTEM, EAST ZONE OF THE NORTH AMERICAN DATUM 1927, U.S. SURVEY FEET.

1400 EVERMAN PARKWAY, Sie. 197 • FT. WORTH, TEXAS 76140