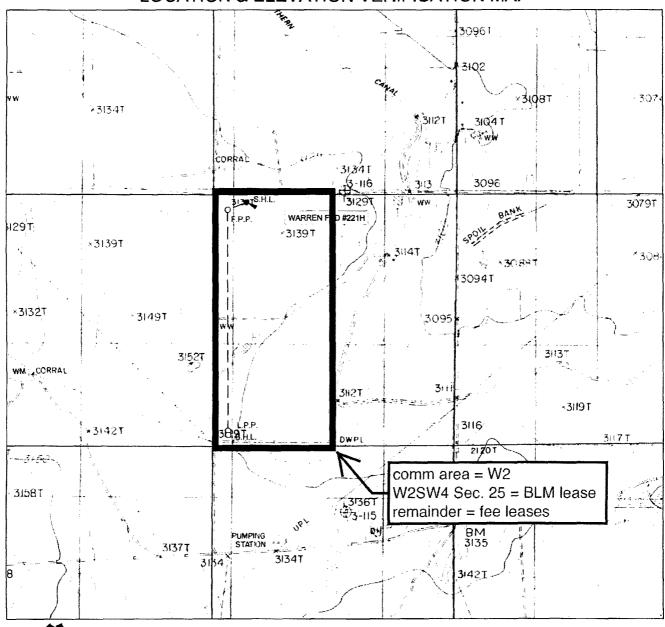

## **LOCATION & ELEVATION VERIFICATION MAP**

Matador PRODUCTION COMPANY

LEASE NAME & WELL NO.: WARREN FED #221H

 SECTION
 25
 TWP
 23-S
 RGE
 27-E
 SURVEY
 N.M.P.M.

 COUNTY
 EDDY
 STATE
 NM
 ELEVATION
 3133'

 DESCRIPTION
 170' FNL & 740' FWL

LATITUDE N 32.2828226 LONGITUDE W 104.1495449

THIS EASEMENT/SERVITUDE LOCATION SHOWN HEREON HAS BEEN SURVEYED ON THE GROUND UNDER MY SUPERVISION AND PREPARED ACCORDING TO THE EVIDENCE FOUND AT THE TIME OF SURVEY, AND DATA PROVIDED BY MATADOR PRODUCTION COMPANY. THIS CERTIFICATION IS MADE AND LIMITED TO THOSE PERSONS OR ENTITIES SHOWN ON THE FACE OF THIS PLAT AND IS NON-TRANSFERABLE. THIS SURVEY IS CERTIFIED FOR THIS TRANSACTION ONLY.