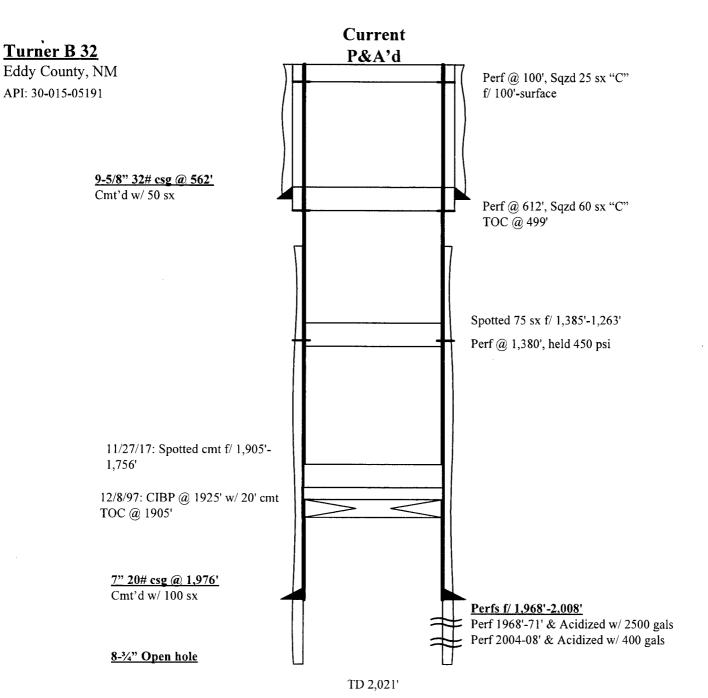

## TURNER B #32 API#: 30-015-05191 FINAL PLUG & ABANDONMENT REPORT

| 11/21/2017 | MIRU. NDWH. NUBOP. RU floor & tongs                                                                                                                                                                                                                                                                                                                         |
|------------|-------------------------------------------------------------------------------------------------------------------------------------------------------------------------------------------------------------------------------------------------------------------------------------------------------------------------------------------------------------|
| 11/22/2017 | RIH w/ 61 jts of tbg. Tagged @ 1905'. Circulated well w/ 77 bbls & 15 sx of salt gel. Spotted 25 sx of cmt & displaced it to 1756'. POOH w 20 stands. SISD.                                                                                                                                                                                                 |
| 11/27/2017 | RIH & tagged plug @ 1756'. POOH w/ 16 stands & LD 28 jts. RUWL & charges. Perfed @ 1380'. RDWL. RIH w/ tbg & pkr. Set it @ 1030'. Pressured up to 450 lbs & held. Released pkr & POOH w/ tbg & pkr. RIH w/ 46 jts. SISD due to 4" pump hose bursting.                                                                                                       |
| 11/28/2017 | Circ hole w/ 20 bbls of brine. Pumped 25 sx class "C" cmt & displaced it to 1226'. WOC. Noticed well was blowing. It was blowing water out of csg valve. Reverse circ cmt out of well. POOH w/ tbg. RIH w/ tbg & pkr. Set pkr @ 1030'. Well had 130 psi. Pressured up on well to 1400 psi & SI. Held 1000 psi but bled off to 800 psi. Bled off psi & SDFN. |
| 11/29/2017 | Csg & surface had no psi. Tbg had 120 psi. Bled it off and SI for 30 min. Tbg built up 360 psi. Bled it down until new pump arrived on loc. Pumped 40 lbs of brine down tbg. Pumped 1 bbl/min w/ 800 psi. Pumped 75 sx of class C cmt @ 1385'-1280' (per David Mervine of BLM). SISD                                                                        |
| 11/30/2017 | Released pkr & POOH. LD pkr. RIH w/ tbg & tagged TOC @ 1263'. POOH w/ tbg. RIH w/ pkr & tbg. Set pkr @ 218'. RUWL & perf @ 612'. Squeezed 60 sx class "C" cmt from 612'-490' (per David Mervine w/BLM). SISD                                                                                                                                                |
| 12/01/2017 | RIH w/ tbg & tagged TOC @ 499' (witnessed by Michael B. of BLM). POOH w/ tbg. RUWL. RIH w/ WL & perf @100'. RDWL. NDBOP. Squeezed 25 sx class "C" cmt from 100'-surface. RDPU                                                                                                                                                                               |
| 12/13/2017 | Cut off wellhead and install an underground dry hole marker.                                                                                                                                                                                                                                                                                                |