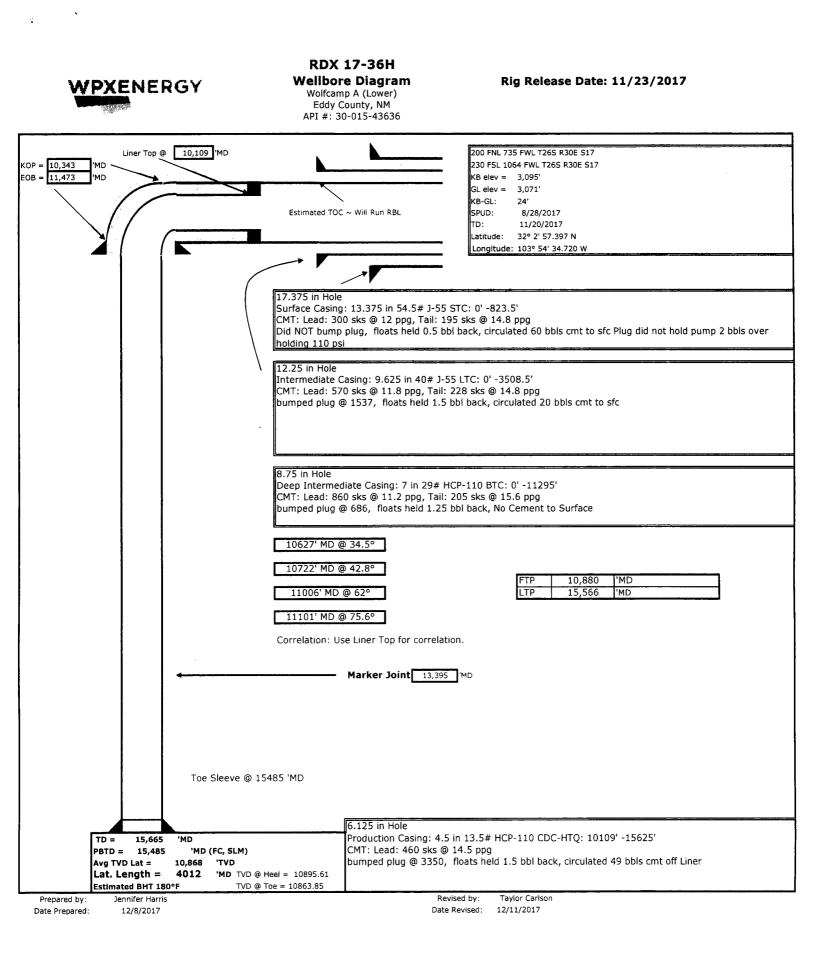

## RKI Exploration & Production, LLC RDX Federal Com 17-36H Drilling Program Eddy County, NM

December 21, 2017

## 9-5/8" x 7" Remedial Squeeze

**Objective**: The objective is to remediate the TOC behind the 7" casing to at least 200-ft above the 9-5/8" casing shoe.

API #: 30-015-43636

## Procedure

- 1. Notify BLM at least 4 hours prior to upcoming cement job.
- 2. MIRU Par Five Equipment
- 3. Record pressure on 7" casing and 9-5/8" x 7" annulus. Bleed off pressure on 9-5/8" x 7" annulus if any.
- 4. Tie into 2-1/16" 5K inlet valve on wellhead to pump down 9-5/8" x 7" annulus.
- 5. Test cement lines to 3,000 psi.
- 6. Establish injection rates at 2, 3, and 4 bpm with 50 bbls of freshwater. Record pressures at each rate.
  - a. Do not exceed 2,000 psi while pumping cement job. Set pump kick out at 2,000 psi.
  - b. Discuss with drilling superintendent/engineer if additional pressure is needed.
- 7. Pump 363 sx, 124 bbls of 35/65 Poz C with additives, mixed @ 12.9 ppg & 1.91 ft<sup>3</sup>/sk
- 8. Displace cement with 3 bbls of freshwater
  - a. Treat freshwater with corrosion inhibitor to protect casing
- 9. Open other 2-1/16" 5K inlet valve to 9-5/8" x 7" annulus and monitor to see if well is on vacuum.
- 10. Record pump rates and pressures. Send data to engineer to be entered into Openwells.