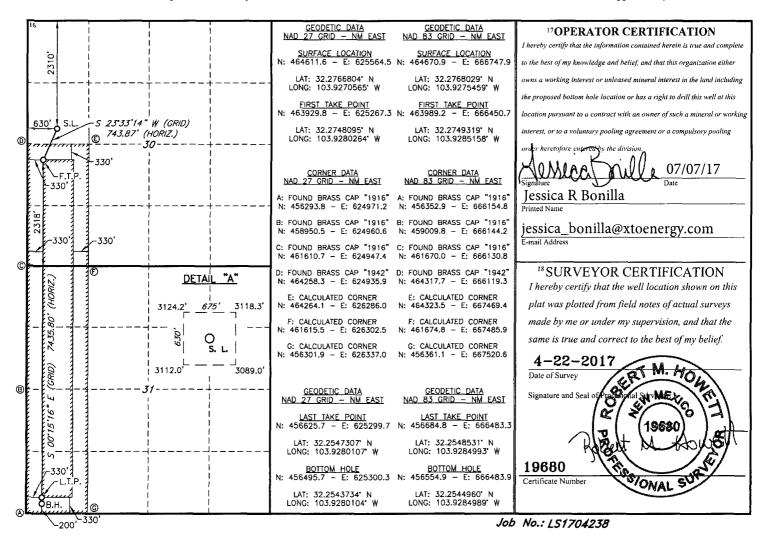

## WELL LOCATION AND ACREAGE DEDICATION PLAT

| 1 API Number 2 Pool Code                                   |       | <sup>3</sup> Pool Name              |                       |  |  |
|------------------------------------------------------------|-------|-------------------------------------|-----------------------|--|--|
| 30-015-44323                                               | 96526 | FORTY NINER RIDGE BONE SPIRNG, WEST |                       |  |  |
| <sup>4</sup> Property Code <b>3</b> 18 <b>3</b> 8 <b>4</b> |       | roperty Name SOUTH 30 STATE         | 6 Well Number<br>701H |  |  |
| 7 OGRID NO.<br>005380                                      |       | Perator Name NERGY, INC.            | 9Elevation<br>3109'   |  |  |

| _ | <sup>10</sup> Surface Location |          |              |               |           |               |                  |               |                |        |
|---|--------------------------------|----------|--------------|---------------|-----------|---------------|------------------|---------------|----------------|--------|
| 6 | UL or lot no.                  | Section  | Township     | Range         | Lot Idn   | Feet from the | North/South line | Feet From the | East/West line | County |
|   | 2                              | 30       | 238          | 30E           |           | 2310          | NORTH            | 630           | WEST           | EDDY   |
| - |                                |          |              | 11 ]          | Bottom H  | ole Location  | If Different Fro | m Surface     |                |        |
| 7 | UL or lot no.                  | Section  | Township     | Range         | Lot Idn   | Feet from the | North/South line | Feet from the | East/West line | County |
| П | 4                              | 31       | 238          | 30E           |           | 200           | SOUTH            | 330           | WEST           | EDDY   |
| Ī | 12 Dedicated Acres             | 13 Joint | or Infill 14 | Consolidation | Code 15 C | order No.     |                  |               |                |        |
|   | 243.60                         |          |              |               |           |               |                  |               |                |        |

No allowable will be assigned to this completion until all interest have been consolidated or a non-standard unit has been approved by the division.