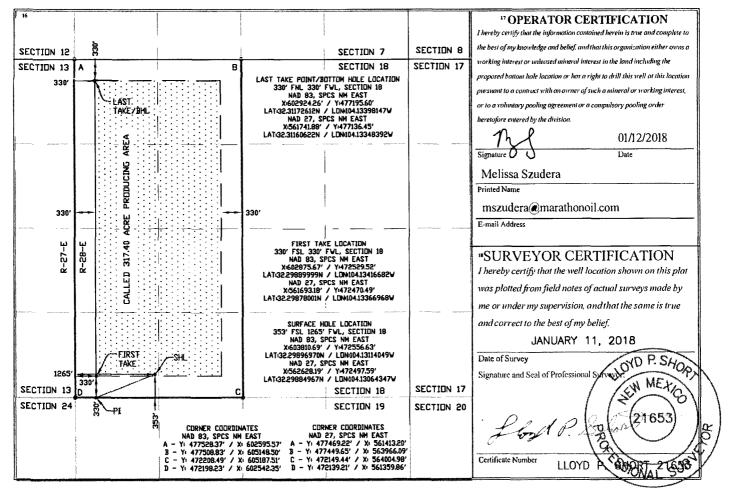

Santa Fe, NM 87505

| Phone: (505) 476-3460 Fax: (505) 476-3462         |                            |                                 |                            |                        | RECEIVED         |               |       |                          |        |  |
|---------------------------------------------------|----------------------------|---------------------------------|----------------------------|------------------------|------------------|---------------|-------|--------------------------|--------|--|
| WELL LOCATION AND ACREAGE DEDICATION PLAT         |                            |                                 |                            |                        |                  |               |       |                          |        |  |
| API Numb                                          |                            | <sup>2</sup> Pool Code          |                            | <sup>3</sup> Pool Name |                  |               |       |                          |        |  |
| 30-015-4                                          |                            | 98220                           | )                          | PURPLE SAGE; WOLFCAMP  |                  |               |       |                          |        |  |
| <sup>4</sup> Property Code                        |                            | <sup>5</sup> Property Name      |                            |                        |                  |               |       | <sup>6</sup> Well Number |        |  |
| 320615                                            | GRA                        | GRAVEL GRINDER FEE 23-28-18 WXY |                            |                        |                  |               | 3H    |                          |        |  |
| <sup>7</sup> OGRID No.                            |                            |                                 | <sup>8</sup> Operator Name |                        |                  |               |       | <sup>9</sup> Elevation   |        |  |
| 372098                                            |                            | MARATHON OIL PERMIAN LLC        |                            |                        |                  |               | 3080' |                          |        |  |
| " Surface Location                                |                            |                                 |                            |                        |                  |               |       |                          |        |  |
| UL or lot no. Section                             | n Township                 | Range                           | Lot Idn                    | Feet from the          | North/South line | Feet from the | East  | /West line               | County |  |
| M (LOT 4) 18                                      | T23S                       | R28E                            |                            | 353                    | SOUTH            | 1265          | WES   | ST                       | EDDY   |  |
| "Bottom Hole Location If Different From Surface   |                            |                                 |                            |                        |                  |               |       |                          |        |  |
| UL or lot no. Section                             | 1 Township                 | Range                           | Lot Idn                    | Feet from the          | North/South line | Feet from the | East  | /West line               | County |  |
| D (LOT 1) 18                                      | T23S                       | R28E                            |                            | 330                    | NORTH            | 330           | WES   | ST                       | EDDY   |  |
| <sup>12</sup> Dedicated Acres <sup>13</sup> Joint | or Infill <sup>14</sup> Co | onsolidation Co                 | ode <sup>15</sup> Or       | der No.                |                  |               |       |                          |        |  |
| 317.40                                            |                            |                                 |                            |                        |                  |               |       |                          |        |  |

No allowable will be assigned to this completion until all interests have been consolidated or a non-standard unit has been approved by the division.

Form C-102