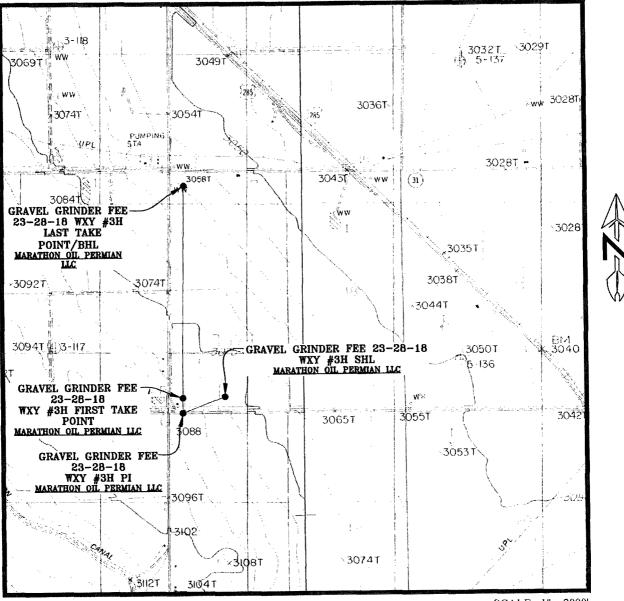

## LOCATION VERIFICATION MAP

SEC. 18 TWP. 23-S RGE. 28-E SURVEY: N.M.P.M. COUNTY: EDDY DESCRIPTION: 353' FSL & 1265' FWL ELEVATION: 3080' OPERATOR: MARATHON OIL PERMIAN LLC LEASE: GRAVEL GRINDER FEE 23-28-18 U.S.G.S. TOPOGRAPHIC MAP: OTIS, N.M. SCALE: 1" = 2000' CONTOUR INTERVAL = 5'

PREPARED BY: R-SQUARED GLOBAL, LLC 1309 LOUISVILLE AVENUE, MONROE, LA 71201 316-323-6900 OFFICE JOB No. R3813\_001