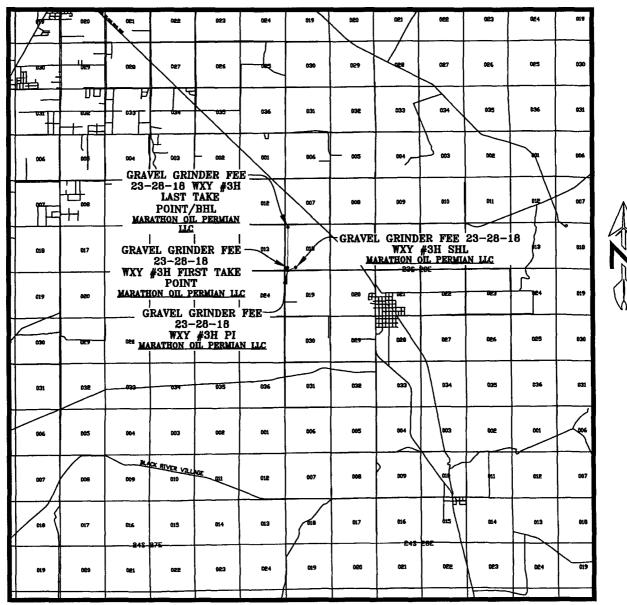

## VICINITY MAP

SEC. 18 TWP. 23-S RGE. 28-E SURVEY: N.M.P.M. COUNTY: EDDY DESCRIPTION: 353' FSL & 1265' FWL ELEVATION: 3080' OPERATOR: MARATHON OIL PERMIAN LLC LEASE: GRAVEL GRINDER FEE 23-28-18 U.S.G.S. TOPOGRAPHIC MAP: OTIS, N.M. SCALE: 1" = 2 MILES

PREPARED BY: R-SQUARED GLOBAL, LLC 1309 LOUISVILLE AVENUE, MONROE, LA 71201 318-323-6900 OFFICE JOB No. R3813\_001