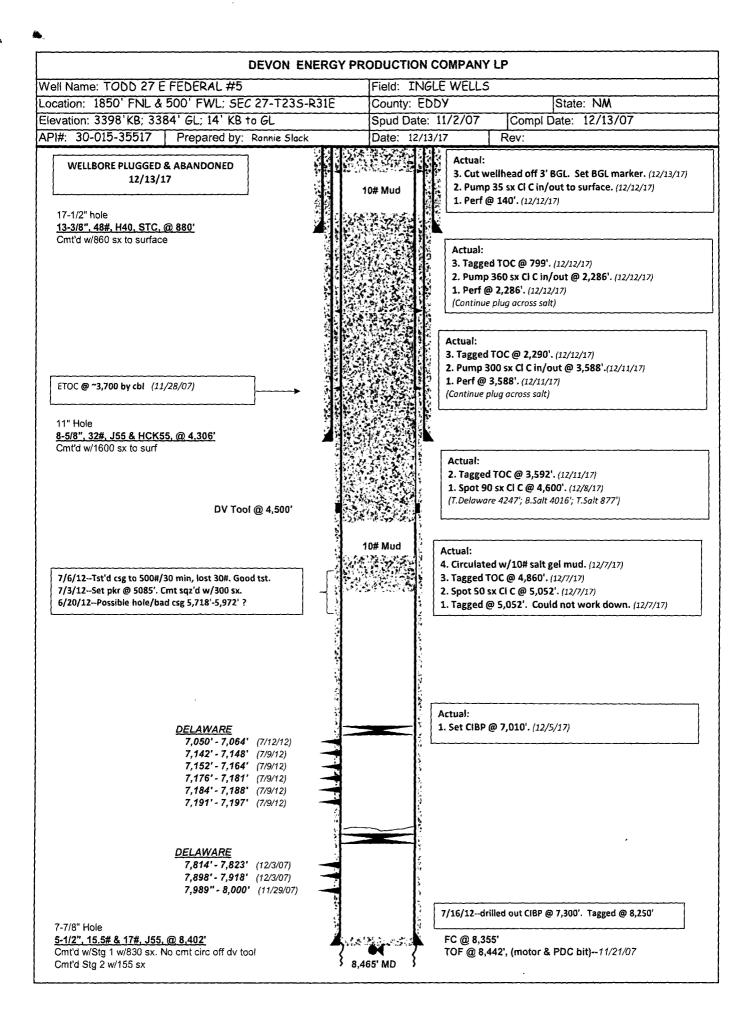

| orm 3160-5<br>(Same 2015) UNITED STATES<br>DEPARTMENT OF THE INTERIOR<br>BUREAU OF LAND MANAGEMENT                                                                                                                       |                                                                                              |                                     | OCD Artesia                                    |                                                       | FORM APPROVED<br>OMB NO. 1004-0137<br>Expires: January 31, 2018<br>5. Lease Serial No.                                              |               |                        |
|--------------------------------------------------------------------------------------------------------------------------------------------------------------------------------------------------------------------------|----------------------------------------------------------------------------------------------|-------------------------------------|------------------------------------------------|-------------------------------------------------------|-------------------------------------------------------------------------------------------------------------------------------------|---------------|------------------------|
| SUNDRY NOTICES AND REPORTS ON WELLS<br>Do not use this form for proposals to drill or to re-enter an<br>abandoned well. Use form 3160-3 (APD) for such proposals.<br>SUBMIT IN TRIPLICATE - Other instructions on page 2 |                                                                                              |                                     |                                                |                                                       | <ul> <li>NMNM0418220A</li> <li>6. If Indian, Allottee or Tribe Name</li> <li>7. If Unit or CA/Agreement, Name and/or No.</li> </ul> |               |                        |
|                                                                                                                                                                                                                          |                                                                                              |                                     |                                                |                                                       |                                                                                                                                     |               |                        |
| 2. Name of Operator Contact: RONNIE SLACK<br>DEVON ENERGY PRODUCTION CONLINA il: ronnie.slack@dvn.com                                                                                                                    |                                                                                              |                                     |                                                |                                                       | 9. API Well No.<br>30-015-35517-00-S1                                                                                               |               |                        |
| 3a. Address<br>6488 SEVEN RIVERS HIGHW<br>ARTESIA, NM 88211                                                                                                                                                              | 3b. Phone No. (include area code)<br>Ph: 405-552-4615                                        |                                     |                                                | 10. Field and Pool or Exploratory Area<br>INGLE WELLS |                                                                                                                                     |               |                        |
| 4. Location of Well (Footage, Sec., T., R., M., or Survey Description)                                                                                                                                                   |                                                                                              |                                     |                                                |                                                       | 11. County or I                                                                                                                     | Parish, State |                        |
| Sec 27 T23S R31E SWNW 18                                                                                                                                                                                                 |                                                                                              |                                     |                                                | EDDY COUNTY, NM                                       |                                                                                                                                     |               |                        |
| 12. CHECK THE AI                                                                                                                                                                                                         | PPROPRIATE BOX(ES)                                                                           | TO INDICATE                         | NATURE O                                       | F NOTICE,                                             | REPORT, OF                                                                                                                          | ROTHER        | DATA                   |
| TYPE OF SUBMISSION                                                                                                                                                                                                       |                                                                                              | TYPE OF ACTION                      |                                                |                                                       |                                                                                                                                     |               |                        |
| □ Notice of Intent                                                                                                                                                                                                       | 🗖 Acidize                                                                                    | Deepen                              |                                                | D Production (Start/Resume)                           |                                                                                                                                     | ne) 🗖         | Water Shut-O           |
| _                                                                                                                                                                                                                        | Alter Casing                                                                                 | 🗖 Hydrau                            | Hydraulic Fracturing                           |                                                       | □ Reclamation                                                                                                                       |               | Well Integrity         |
| Subsequent Report                                                                                                                                                                                                        | Casing Repair                                                                                |                                     |                                                | C Recomplete                                          |                                                                                                                                     |               | Other                  |
| Final Abandonment Notice                                                                                                                                                                                                 |                                                                                              |                                     |                                                | porarily Abandon<br>er Disposal                       |                                                                                                                                     |               |                        |
| determined that the site is ready for fi<br>1. 12/4/17-MIRU P&A unit. PC<br>2. 12/5/17-POOH w/2-7/8" pro<br>3. 12/7/17-TIH w/work string.<br>4. 12/7/17-Tagged TOC @ 4.8<br>5. 12/8/17-Spot 90 5x CI C @                 | OOH w/rod pump assemb                                                                        | 7 Sof CIBP @                        | <u>7.01</u> 0'.<br>S <u>pot 50 sx Cl</u><br>d. | <u>C@5,052</u> '                                      |                                                                                                                                     | L CONS        | ERVATION               |
| 6. 12/11/17-1 <u>agged TOC @ 3</u><br>7. 12/12/17- <u>Tagged TOC @ 2</u><br>Tagged TOC @ 799'.                                                                                                                           | .592'. Perfed 5-1/2" casin<br>.290'. Perfed 5-1/2" casin                                     | g @ 3,588'. Pur<br>g @ 2,286'. Pur  | nped 300 sx C<br>nped 360 sx C                 | CIC in/out @                                          | 2,286                                                                                                                               | AN 09         | 2018                   |
| <ol> <li>12/12/17-Perfed 5-1/2" casi<br/>9. 12/13/17-Dug out cellar. Cu<br/>dry hole marker. Wellbore plug</li> </ol>                                                                                                    | t wellhead off 3' below an                                                                   | x CI C in/out to sound level. Insta | urface.<br>Illed below gro                     | ound level                                            | fa<br>fa                                                                                                                            | RECENVE       | JAMAT                  |
|                                                                                                                                                                                                                          |                                                                                              | Accepted                            | for record -                                   | 18<br>NMOCD                                           |                                                                                                                                     | DUE           | 6.13.                  |
| 14. I hereby certify that the foregoing is                                                                                                                                                                               | true and correct.<br>Electronic Submission #<br>For DEVON ENERG<br>mitted to AFMSS for proce | Y PRODUCTION                        | COM LP, sent                                   | to the Carlsl                                         | bad                                                                                                                                 |               |                        |
| Com                                                                                                                                                                                                                      | Initited to AFWI33 for Druce                                                                 |                                     |                                                |                                                       |                                                                                                                                     |               |                        |
| Com<br>Name (Printed/Typed) RONNIE S                                                                                                                                                                                     | •                                                                                            | Т                                   | itle PRODU                                     | CTION TEC                                             | HNOLOGIST                                                                                                                           |               |                        |
|                                                                                                                                                                                                                          | •                                                                                            | T                                   | itle PRODU                                     | ICTION TEC                                            | HNOLOGIST                                                                                                                           |               |                        |
| Name (Printed/Typed) RONNIE S                                                                                                                                                                                            | SLACK                                                                                        |                                     | ate 12/13/2                                    | 017                                                   |                                                                                                                                     |               |                        |
| Name(Printed/Typed) RONNIE S                                                                                                                                                                                             | SLACK                                                                                        |                                     | ate 12/13/2                                    | 017                                                   |                                                                                                                                     |               |                        |
| Name (Printed/Typed) RONNIE S                                                                                                                                                                                            | SLACK                                                                                        | DR FEDERAL                          | ate 12/13/2                                    | 017                                                   |                                                                                                                                     |               | <b>/2-29</b> .<br>Date |