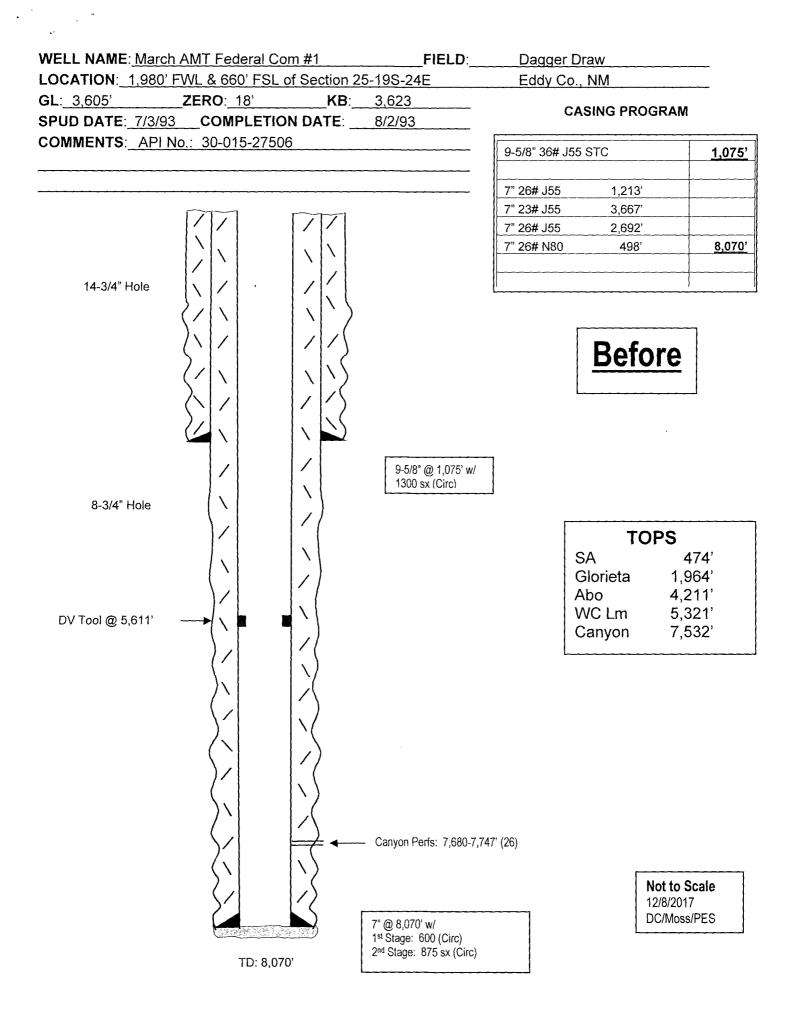

| Form 3160-5<br>(June 2015) UNITED STATES DEPARTMENT OF THE INTERIOR BUREAU OF LAND MANAGEMENT SUNDRY NOTICES AND REPORTS ON WELLS Do not use this form for proposals to drill or to re-enter an abandoned well. Use form 3160-3 (APD) for such proposals. SUBMIT IN TRIPLICATE - Other instructions on page 2                                                                 |                                                                                                                                                                                                                             |                                                                                                                                                                        | OM<br>Expire                                                                                                                      | FORM APPROVED<br>OMB NO. 1004-0137<br>Expires: January 31, 2018<br>5. Lease Serial No.<br>NMNM58024<br>6. If Indian, Allottee or Tribe Name<br>7. If Unit or CA/Agreement, Name and/or N<br>NMNM72611 |  |
|-------------------------------------------------------------------------------------------------------------------------------------------------------------------------------------------------------------------------------------------------------------------------------------------------------------------------------------------------------------------------------|-----------------------------------------------------------------------------------------------------------------------------------------------------------------------------------------------------------------------------|------------------------------------------------------------------------------------------------------------------------------------------------------------------------|-----------------------------------------------------------------------------------------------------------------------------------|-------------------------------------------------------------------------------------------------------------------------------------------------------------------------------------------------------|--|
|                                                                                                                                                                                                                                                                                                                                                                               |                                                                                                                                                                                                                             |                                                                                                                                                                        | NMNM5802                                                                                                                          |                                                                                                                                                                                                       |  |
|                                                                                                                                                                                                                                                                                                                                                                               |                                                                                                                                                                                                                             |                                                                                                                                                                        |                                                                                                                                   |                                                                                                                                                                                                       |  |
| 1. Type of Well                                                                                                                                                                                                                                                                                                                                                               |                                                                                                                                                                                                                             |                                                                                                                                                                        | 8. Well Name and<br>MARCH AMT                                                                                                     | No.<br>FEDERAL COM 1                                                                                                                                                                                  |  |
| 2. Name of Operator<br>EOG Y RESOURCES, INC.                                                                                                                                                                                                                                                                                                                                  | or Contact: TINA HUERTA<br>DURCES, INC. E-Mail: tina_huerta@eogresources.com                                                                                                                                                |                                                                                                                                                                        |                                                                                                                                   | 6                                                                                                                                                                                                     |  |
| 3a. Address<br>104 SOUTH FOURTH STREE<br>ARTESIA, NM 88210                                                                                                                                                                                                                                                                                                                    | STREET 3b. Phone No. (include area cod<br>Ph: 575-748-4168                                                                                                                                                                  |                                                                                                                                                                        | 10. Field and Pool or Exploratory Area<br>WILDGAT; WOLFCAMP GAS<br>Dagger Draw                                                    |                                                                                                                                                                                                       |  |
| 4. Location of Well (Footage, Sec., T.                                                                                                                                                                                                                                                                                                                                        |                                                                                                                                                                                                                             | 11. County or Part                                                                                                                                                     |                                                                                                                                   |                                                                                                                                                                                                       |  |
| Sec 25 T19S R24E SESW 660                                                                                                                                                                                                                                                                                                                                                     |                                                                                                                                                                                                                             | EDDY COU                                                                                                                                                               |                                                                                                                                   |                                                                                                                                                                                                       |  |
| 12. CHECK THE AP                                                                                                                                                                                                                                                                                                                                                              | PROPRIATE BOX(ES) TO                                                                                                                                                                                                        | O INDICATE NATURE C                                                                                                                                                    | DF NOTICE, REPORT, OR C                                                                                                           | THER DATA                                                                                                                                                                                             |  |
| TYPE OF SUBMISSION                                                                                                                                                                                                                                                                                                                                                            | TYPE OF ACTION                                                                                                                                                                                                              |                                                                                                                                                                        |                                                                                                                                   |                                                                                                                                                                                                       |  |
| 🛛 Notice of Intent                                                                                                                                                                                                                                                                                                                                                            | <ul> <li>Acidize</li> <li>Alter Casing</li> </ul>                                                                                                                                                                           | <ul> <li>Deepen</li> <li>Hydraulic Fracturing</li> </ul>                                                                                                               | Production (Start/Resume)                                                                                                         | Water Shut-(                                                                                                                                                                                          |  |
| Subsequent Report                                                                                                                                                                                                                                                                                                                                                             | Casing Repair                                                                                                                                                                                                               | □ New Construction                                                                                                                                                     | ☐ Recomplete                                                                                                                      | C Other                                                                                                                                                                                               |  |
| Final Abandonment Notice                                                                                                                                                                                                                                                                                                                                                      | <ul> <li>Change Plans</li> <li>Convert to Injection</li> </ul>                                                                                                                                                              | Plug and Abandon Plug Back                                                                                                                                             | Temporarily Abandon Water Disposal                                                                                                |                                                                                                                                                                                                       |  |
| Attach the Bond under which the worl<br>following completion of the involved<br>testing has been completed. Final Abid<br>determined that the site is ready for fin<br>EOG Y Resources, Inc. plans to<br>1. MIRU all safety equipment is<br>hole as necessary with fresh w<br>2. Set a CIBP at 7630 ft and c<br>Canyon perforations. WOC and<br>3. Perforate Wolfcamp 6182 ft | operations. If the operation result<br>andonment Notices must be filed<br>al inspection.<br>o plug back and recomplete<br>as needed. WSU. ND Wellt<br>ater.<br>ap it with 25 sx Class H cer<br>d test the casing to 2000 ps | is in a multiple completion or rec<br>only after all requirements, include<br>e this well as follows:<br>nead NU BOP. POOH with<br>ment. This will place a plug<br>si. | ompletion in a new interval, a Form<br>ding reclamation, have been complet<br>Accepted for in<br>the packer. Load the<br>over the | t be filed within 30 days<br>3160-4 must be filed ond<br>ed and the operator has<br>                                                                                                                  |  |
| degree.<br>4. Swab test and evaluate ser<br>5. Acidize with 5000g 15 perce                                                                                                                                                                                                                                                                                                    | d samples to lab for analys<br>ant NEFE acid. Flush to the                                                                                                                                                                  | is.<br>bottom perf with treated w                                                                                                                                      | ARTF<br>vater. Shut JA                                                                                                            | ISIA DISTRICT                                                                                                                                                                                         |  |
| well in for one hour to allow the<br>lab for analysis                                                                                                                                                                                                                                                                                                                         | e acid to spend. Swab, flow                                                                                                                                                                                                 | test and evaluate and sen                                                                                                                                              | d samples to                                                                                                                      | ECEIVED                                                                                                                                                                                               |  |
| 14. I hereby certify that the foregoing is                                                                                                                                                                                                                                                                                                                                    | true and correct.                                                                                                                                                                                                           |                                                                                                                                                                        |                                                                                                                                   |                                                                                                                                                                                                       |  |
|                                                                                                                                                                                                                                                                                                                                                                               | Electronic Submission #399                                                                                                                                                                                                  | 9720 verified by the BLM We<br>SOURCES, NC., sent to the                                                                                                               | ll Information System<br>Carlsbad                                                                                                 |                                                                                                                                                                                                       |  |
| Name (Printed/Typed) TINA HUE                                                                                                                                                                                                                                                                                                                                                 | RTA                                                                                                                                                                                                                         | Title REGUL                                                                                                                                                            | ATORY SPECIALIST                                                                                                                  |                                                                                                                                                                                                       |  |
| Signature (Electronic S                                                                                                                                                                                                                                                                                                                                                       | ubmission)                                                                                                                                                                                                                  | Date 01/05/2                                                                                                                                                           | 2018                                                                                                                              |                                                                                                                                                                                                       |  |
|                                                                                                                                                                                                                                                                                                                                                                               | THIS SPACE FOR                                                                                                                                                                                                              | FEDERAL OR STATE                                                                                                                                                       | OFFICE USE                                                                                                                        |                                                                                                                                                                                                       |  |
| Approved By                                                                                                                                                                                                                                                                                                                                                                   |                                                                                                                                                                                                                             |                                                                                                                                                                        |                                                                                                                                   | Date                                                                                                                                                                                                  |  |
| Conditions of approval, if any, are attached<br>certify that the applicant holds legal or equ                                                                                                                                                                                                                                                                                 | table title to those rights in the su                                                                                                                                                                                       | bject lease                                                                                                                                                            |                                                                                                                                   |                                                                                                                                                                                                       |  |
| which would entitle the applicant to condu                                                                                                                                                                                                                                                                                                                                    | et operations thereon.                                                                                                                                                                                                      | Office                                                                                                                                                                 |                                                                                                                                   |                                                                                                                                                                                                       |  |