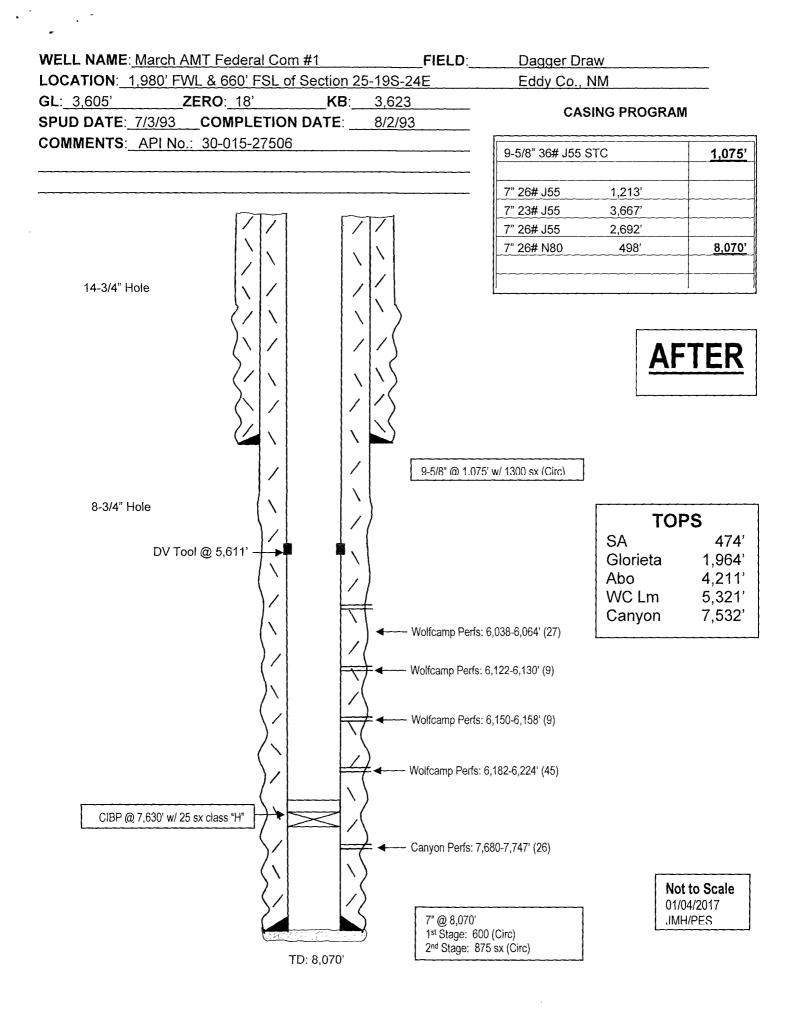

| Form 3160-5<br>(June 2015) UNITED STATES DEPARTMENT OF THE INTERIOR BUREAU OF LAND MANAGEMENT SUNDRY NOTICES AND REPORTS ON WELLS Do not use this form for proposals to drill or to re-enter an abandoned well. Use form 3160-3 (APD) for such proposals. SUBMIT IN TRIPLICATE - Other instructions on page 2                                                                 |                                                                                                                                                                                                                             |                                                                                                                                                                        | OM<br>Expire                                                                                                                      | FORM APPROVED<br>OMB NO. 1004-0137<br>Expires: January 31, 2018<br>5. Lease Serial No.<br>NMNM58024<br>6. If Indian, Allottee or Tribe Name<br>7. If Unit or CA/Agreement, Name and/or N<br>NMNM72611 |  |
|-------------------------------------------------------------------------------------------------------------------------------------------------------------------------------------------------------------------------------------------------------------------------------------------------------------------------------------------------------------------------------|-----------------------------------------------------------------------------------------------------------------------------------------------------------------------------------------------------------------------------|------------------------------------------------------------------------------------------------------------------------------------------------------------------------|-----------------------------------------------------------------------------------------------------------------------------------|-------------------------------------------------------------------------------------------------------------------------------------------------------------------------------------------------------|--|
|                                                                                                                                                                                                                                                                                                                                                                               |                                                                                                                                                                                                                             |                                                                                                                                                                        | NMNM5802                                                                                                                          |                                                                                                                                                                                                       |  |
|                                                                                                                                                                                                                                                                                                                                                                               |                                                                                                                                                                                                                             |                                                                                                                                                                        |                                                                                                                                   |                                                                                                                                                                                                       |  |
| 1. Type of Well                                                                                                                                                                                                                                                                                                                                                               |                                                                                                                                                                                                                             |                                                                                                                                                                        | 8. Well Name and<br>MARCH AMT                                                                                                     | No.<br>FEDERAL COM 1                                                                                                                                                                                  |  |
| 2. Name of Operator<br>EOG Y RESOURCES, INC.                                                                                                                                                                                                                                                                                                                                  | or Contact: TINA HUERTA<br>DURCES, INC. E-Mail: tina_huerta@eogresources.com                                                                                                                                                |                                                                                                                                                                        |                                                                                                                                   | 6                                                                                                                                                                                                     |  |
| 3a. Address<br>104 SOUTH FOURTH STREE<br>ARTESIA, NM 88210                                                                                                                                                                                                                                                                                                                    | STREET 3b. Phone No. (include area cod<br>Ph: 575-748-4168                                                                                                                                                                  |                                                                                                                                                                        | 10. Field and Pool or Exploratory Area<br>WILDGAT; WOLFCAMP GAS<br>Dagger Draw                                                    |                                                                                                                                                                                                       |  |
| 4. Location of Well (Footage, Sec., T.                                                                                                                                                                                                                                                                                                                                        |                                                                                                                                                                                                                             | 11. County or Part                                                                                                                                                     |                                                                                                                                   |                                                                                                                                                                                                       |  |
| Sec 25 T19S R24E SESW 660                                                                                                                                                                                                                                                                                                                                                     |                                                                                                                                                                                                                             | EDDY COU                                                                                                                                                               |                                                                                                                                   |                                                                                                                                                                                                       |  |
| 12. CHECK THE AP                                                                                                                                                                                                                                                                                                                                                              | PROPRIATE BOX(ES) TO                                                                                                                                                                                                        | O INDICATE NATURE C                                                                                                                                                    | DF NOTICE, REPORT, OR C                                                                                                           | THER DATA                                                                                                                                                                                             |  |
| TYPE OF SUBMISSION                                                                                                                                                                                                                                                                                                                                                            | TYPE OF ACTION                                                                                                                                                                                                              |                                                                                                                                                                        |                                                                                                                                   |                                                                                                                                                                                                       |  |
| 🛛 Notice of Intent                                                                                                                                                                                                                                                                                                                                                            | <ul> <li>Acidize</li> <li>Alter Casing</li> </ul>                                                                                                                                                                           | <ul> <li>Deepen</li> <li>Hydraulic Fracturing</li> </ul>                                                                                                               | Production (Start/Resume)                                                                                                         | Water Shut-(                                                                                                                                                                                          |  |
| Subsequent Report                                                                                                                                                                                                                                                                                                                                                             | Casing Repair                                                                                                                                                                                                               | □ New Construction                                                                                                                                                     | ☐ Recomplete                                                                                                                      | C Other                                                                                                                                                                                               |  |
| Final Abandonment Notice                                                                                                                                                                                                                                                                                                                                                      | <ul> <li>Change Plans</li> <li>Convert to Injection</li> </ul>                                                                                                                                                              | Plug and Abandon Plug Back                                                                                                                                             | Temporarily Abandon Water Disposal                                                                                                |                                                                                                                                                                                                       |  |
| Attach the Bond under which the worl<br>following completion of the involved<br>testing has been completed. Final Abid<br>determined that the site is ready for fin<br>EOG Y Resources, Inc. plans to<br>1. MIRU all safety equipment is<br>hole as necessary with fresh w<br>2. Set a CIBP at 7630 ft and c<br>Canyon perforations. WOC and<br>3. Perforate Wolfcamp 6182 ft | operations. If the operation result<br>andonment Notices must be filed<br>al inspection.<br>o plug back and recomplete<br>as needed. WSU. ND Wellt<br>ater.<br>ap it with 25 sx Class H cer<br>d test the casing to 2000 ps | is in a multiple completion or rec<br>only after all requirements, include<br>e this well as follows:<br>nead NU BOP. POOH with<br>ment. This will place a plug<br>si. | ompletion in a new interval, a Form<br>ding reclamation, have been complet<br>Accepted for in<br>the packer. Load the<br>over the | t be filed within 30 days<br>3160-4 must be filed ond<br>ed and the operator has<br>                                                                                                                  |  |
| degree.<br>4. Swab test and evaluate ser<br>5. Acidize with 5000g 15 perce                                                                                                                                                                                                                                                                                                    | d samples to lab for analys<br>ant NEFE acid. Flush to the                                                                                                                                                                  | is.<br>bottom perf with treated w                                                                                                                                      | ARTF<br>vater. Shut JA                                                                                                            | ISIA DISTRICT                                                                                                                                                                                         |  |
| well in for one hour to allow the<br>lab for analysis                                                                                                                                                                                                                                                                                                                         | e acid to spend. Swab, flow                                                                                                                                                                                                 | test and evaluate and sen                                                                                                                                              | d samples to                                                                                                                      | ECEIVED                                                                                                                                                                                               |  |
| 14. I hereby certify that the foregoing is                                                                                                                                                                                                                                                                                                                                    | true and correct.                                                                                                                                                                                                           |                                                                                                                                                                        |                                                                                                                                   |                                                                                                                                                                                                       |  |
|                                                                                                                                                                                                                                                                                                                                                                               | Electronic Submission #399                                                                                                                                                                                                  | 9720 verified by the BLM We<br>SOURCES, NC., sent to the                                                                                                               | ll Information System<br>Carlsbad                                                                                                 |                                                                                                                                                                                                       |  |
| Name (Printed/Typed) TINA HUE                                                                                                                                                                                                                                                                                                                                                 | RTA                                                                                                                                                                                                                         | Title REGUL                                                                                                                                                            | ATORY SPECIALIST                                                                                                                  |                                                                                                                                                                                                       |  |
| Signature (Electronic S                                                                                                                                                                                                                                                                                                                                                       | ubmission)                                                                                                                                                                                                                  | Date 01/05/2                                                                                                                                                           | 2018                                                                                                                              |                                                                                                                                                                                                       |  |
|                                                                                                                                                                                                                                                                                                                                                                               | THIS SPACE FOR                                                                                                                                                                                                              | FEDERAL OR STATE                                                                                                                                                       | OFFICE USE                                                                                                                        |                                                                                                                                                                                                       |  |
| Approved By                                                                                                                                                                                                                                                                                                                                                                   |                                                                                                                                                                                                                             |                                                                                                                                                                        |                                                                                                                                   | Date                                                                                                                                                                                                  |  |
| Conditions of approval, if any, are attached<br>certify that the applicant holds legal or equ                                                                                                                                                                                                                                                                                 | table title to those rights in the su                                                                                                                                                                                       | bject lease                                                                                                                                                            |                                                                                                                                   |                                                                                                                                                                                                       |  |
| which would entitle the applicant to condu                                                                                                                                                                                                                                                                                                                                    | et operations thereon.                                                                                                                                                                                                      | Office                                                                                                                                                                 |                                                                                                                                   |                                                                                                                                                                                                       |  |

## 32. Additional remarks, continued

6. Perforate Wolfcamp 6150 ft - 6158 ft (9) with deep penetrating charges using 1 jspf with 90 degree phasing.
7. Swab test and evaluate send samples to lab for analysis.
8. Straddle perfs and acidize with 1500g 15 percent NEFE acid. Flush to the bottom perf with

treated water. Shut well in for one hour to allow the acid to spend. Swab, flow test and evaluate 9. Perforate Wolfcamp 6122 ft - 6130 ft (9) with deep penetrating charges using 1 jspf with 90

degree phasing.

 Swab test and evaluate send samples to lab for analysis.
 Straddle perfs and acidize with 1500g 15 percent NEFE acid. Flush to the bottom perf with treated water. Shut well in for one hour to allow the acid to spend. Swab, flow test and evaluate

and send samples to lab for analysis 12. Perforate Wolfcamp 6038 ft - 6064 ft (27) with deep penetrating charges using 1 jspf with 90 degree phasing.

 Swab test and evaluate send samples to lab for analysis.
 Straddle perfs and acidize with 3000g 15 percent NEFE acid. Flush to the bottom perf with treated water. Shut well in for one hour to allow the acid to spend. Swab, flow test and evaluate and send samples to lab for analysis

15. TIH with packer and set it at +/- 5,938?. ND BOP NU WH and swab the well in and turn over to production.

Wellbore schematics attached