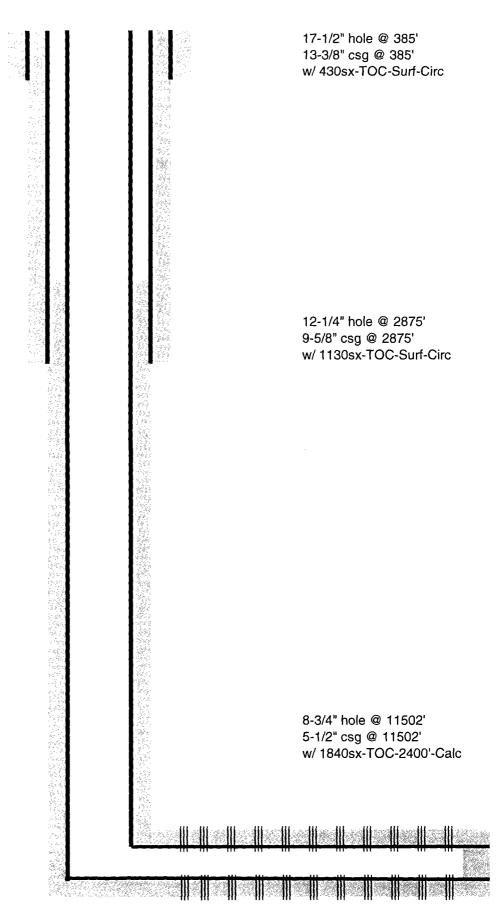

#### Well Prep Procedure:

- MIRU PU and rig equipment
- Ensure well is dead
- MU tubing equipment and POOH w/2-7/8" tubing and rod pump send to yard for inspection
- RIH with cleanout BHA
- RU power swivel if needed and cleanout to PBTD (use air foam unit/ nitrogen for circulation if needed)
- POOH with BHA and work string
- RIH with work string to 7000' and test casing to 6200# or max treating pressure, whichever is lower.
- Bleed off pressure and RBIH to latch on RBP, release RBP and begin POOH LD w/ RBP, Packer and 2-7/8" tbg
- RIH w/ 4" 11# P110 FJ liner set @ approximately 6841–11418' followed by 4-1/2" 11.6 # P110 FJ casing to surface. Cemented
  with slim tail cement