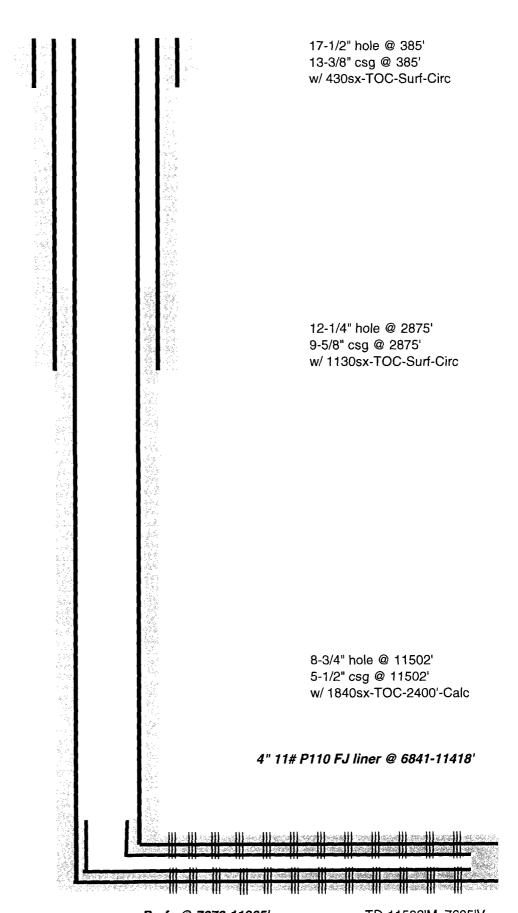

#### Well Prep Procedure:

- MIRU PU and rig equipment
- Ensure well is dead
- MU tubing equipment and POOH w/2-7/8" tubing and rod pump send to yard for inspection
- RIH with cleanout BHA
- RU power swivel if needed and cleanout to PBTD (use air foam unit/ nitrogen for circulation if needed)
- POOH with BHA and work string
- RIH with work string to 7000' and test casing to 6200# or max treating pressure, whichever is lower.
- Bleed off pressure and RBIH to latch on RBP, release RBP and begin POOH LD w/ RBP, Packer and 2-7/8" tbg
- RIH w/ 4" 11# P110 FJ liner set @ approximately 6841–11418' followed by 4-1/2" 11.6 # P110 FJ casing to surface. Cemented
  with slim tail cement