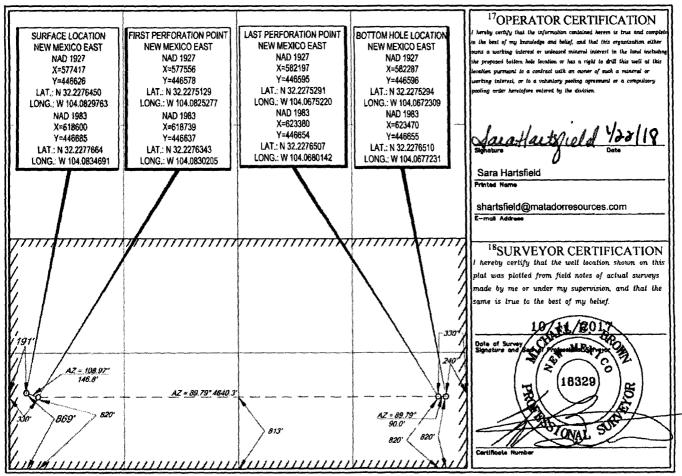

WELL LOCATION AND ACREAGE DEDICATION PLAT API Number Pool Code PURPLE SAGE; WOLFCAMP (GAS) 98220 30-015-44515 Property Code Property Name Well Number TOM MATTHEWS 10-24S-28E RB 317853 #204H OGRID No. Operator Name Elevation 228937 MATADOR PRODUCTION COMPANY 3016 <sup>10</sup>Surface Location UL or lot no. Section Township Rang Lot Ide Feet from the Feet from the East/West lin 24-S 28-E 869 SOUTH 191' WEST **EDDY** M 10 North/South line Feet from the East/West line County UL or lot no. Section Township Rang Lot Ide Feet from the EAST 28-E 820' SOUTH 240' **EDDY** 10 24-S

No allowable will be assigned to this completion until all interests have been consolidated or a non-standard unit has been approved by the division.

Order No.