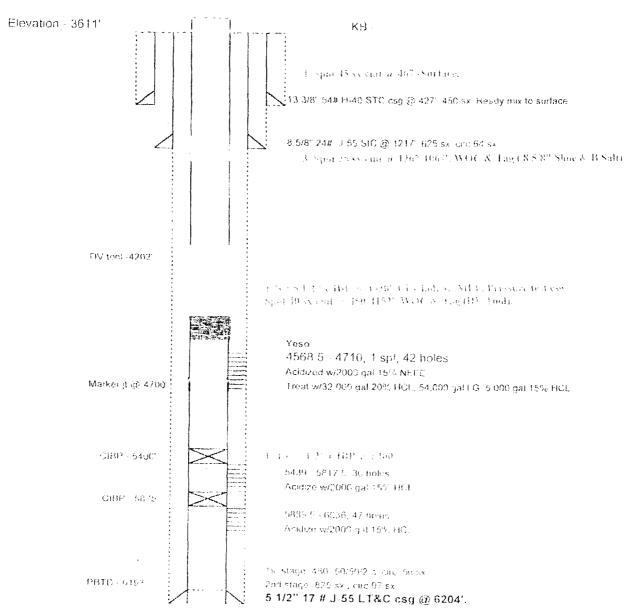

# COG Operating LLC

Lease & Well # McIntyre A West # 16

30-015-31855 32-8137589 -103.9926071

Spud: 8/27/01 7/5214 5301/2 B/5214 1080+/2 Elevation - 3611' 13 3/8" 54# H-40 STC csg @ 427', 450 sx. Ready mix to surface. 12 /4 hole 8 5/8" 24# J-55 StC @ 1217', 625 sx, circ 64 sx Yetrs 1240 th 7R 1560 th 2987 DV tool -4202 -4481 6 Paddock 4546- 5036 Yeso 4568.5 - 4710, 1 spf, 42 holes. Acidized w/2000 gal 15% NEFE Marker jt @ 4700' Treat w/32,000 gal 20% HCL, 54,000 gal LG, 5,000 gal 15% HCL CIBP - 5400 5439 - 5817.5, 30 holes -Acidize w/2000 gal 15% HCL CIBP - 5875' 5889.5 - 6036, 47 holes Acidize w/2000 gal 15% HCL 1st stage. 480- 50/50/2 c, circ 56 sx PBTD - 6193 2nd stage 825 sx , circ 97 sx

5 1/2" 17 # J-55 LT&C csg @ 6204'.