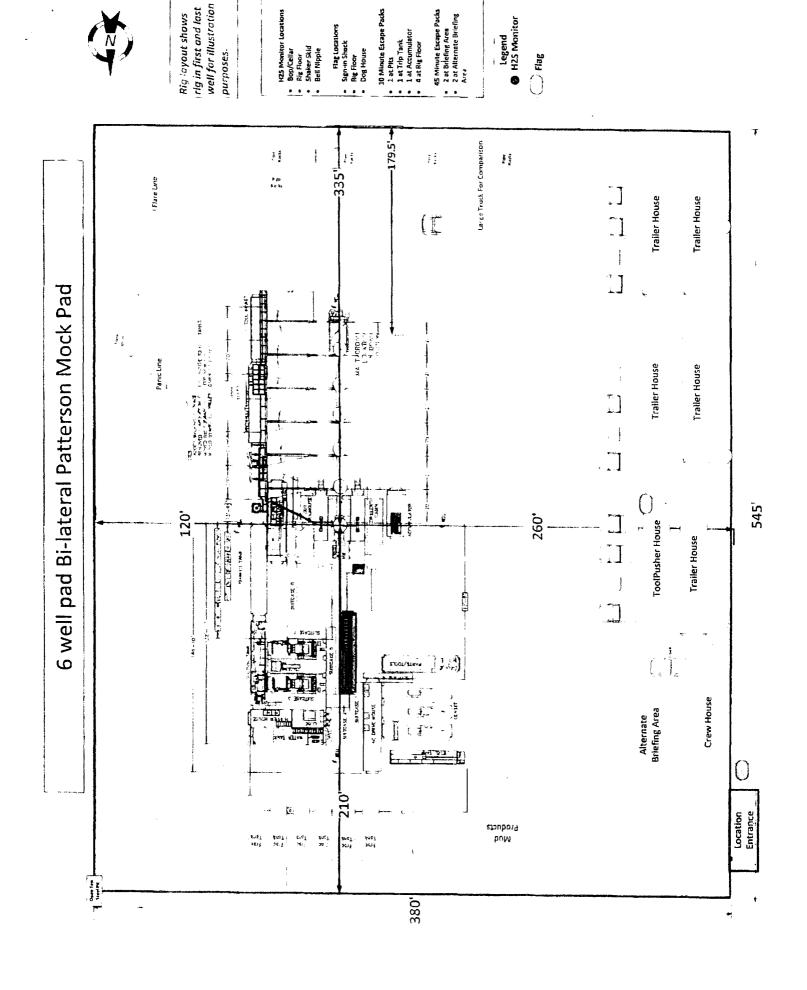

## Delaware Basin in Eddy County

# Changes to APD FOR Federal Wells Batch Drill

| HH SO 10 15 FED 002 | 6H | 30-015-44367 |
|---------------------|----|--------------|
| HH SO 10 15 FED 002 | 5H | 30-015-44371 |
| HH SO 10 15 FED 002 | 4H | 30-015-44353 |
| HH SO 10 15 FED 002 | 3H | 30-015-44351 |
| HH SO 10 15 FED 002 | 2H | 30-015-44354 |
| HH SO 10 15 FED 002 | 1H | 30-015-44352 |

### Surface Hole:

- 1. Drill 17-1/2" surface hole with fresh water to planned casing set depth with 10' rat hole.
- 2. Run casing as stated by approved APD, land out wellhead, and cement.
- 3. Dress out 13-5/8" 5M SH-2 wellhead and install/secure with temporary abandonment cap and a pressure gauge will be installed. Reference image below Part U 399984.
- 4. Skid to next well according to below "Drill Order".

Repeat steps 1 through 3 until all six surface holes are drilled, cased and cemented.

### Intermediate Hole:

- 1. N/U, using an API approved Quick-Connect and test 13-5/8" 10M Class IV BOP to 250 psi/5,000 psi.
- 2. Test casing to required pressure. Drill out shoe track and 10' of new formation. Perform FIT Drill 12-1/4" intermediate hole to planned casing set depth with 10' of rat hole.
- 3. Run casing as stated by approved APD, land out hanger and cement.

### Production Hole:

- 1. Test casing to required pressure. Drill out shoe track and 10' of new formation. Perform FIT. Drill 8 1/2" vertical section, curve and lateral as stated by approved APD.
- 2. Run casing as stated by approved APD, cement, land out hanger and cement.
- 3. Install back pressure valve and temporary abandonment cap.

Repeat steps in intermediate hole and production hole until all six wells are drilled, cased and cemented.

.