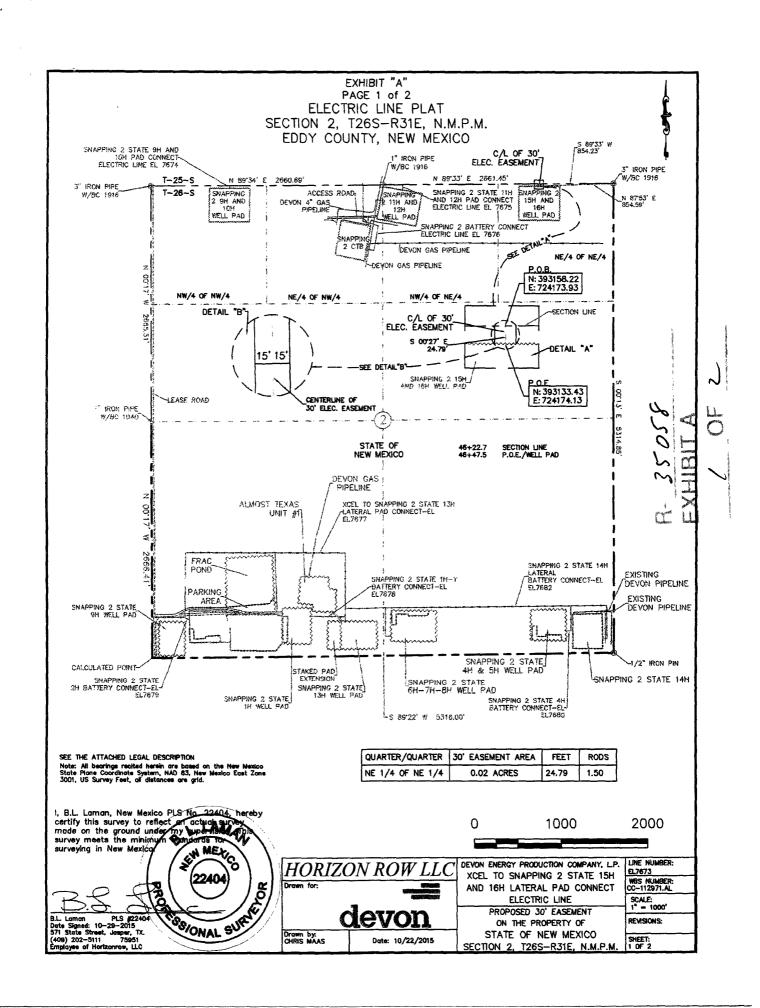

| Submit 1 Copy To Appropriate District Office                                                                                              | State of New Mexico                    |             |                                                 |                       | Form C-103                  |
|-------------------------------------------------------------------------------------------------------------------------------------------|----------------------------------------|-------------|-------------------------------------------------|-----------------------|-----------------------------|
| <u>District I</u> – (575) 393-6161                                                                                                        | Energy, Minerals and Natural Resources |             | CATALOG AND | Revised July 18, 2013 |                             |
| 1625 N. French Dr., Hobbs, NM 88240                                                                                                       |                                        |             |                                                 | WELL API NO.          | 5 42044                     |
| <u>District II</u> – (575) 748-1283<br>811 S. First St., Artesia, NM 88210                                                                | OIL CONSERVATION DIVISION              |             |                                                 | 5. Indicate Type      | 5-43044                     |
| <u>District III</u> – (505) 334-6178                                                                                                      | 1220 South                             | St. Fran    | icis Dr.                                        |                       | FEE                         |
| 1000 Rio Brazos Rd., Aztec, NM 87410<br><u>District IV</u> – (505) 476-3460                                                               | Sonto Ha NIM X /5115                   |             |                                                 | 6. State Oil & Ga     |                             |
| 1220 S. St. Francis Dr., Santa Fe, NM                                                                                                     |                                        |             |                                                 |                       | ·                           |
| 87505                                                                                                                                     | TES AND REPORTS ON                     | WELLS       |                                                 | 7 Lease Name of       | r Unit Agreement Name       |
| SUNDRY NOTICES AND REPORTS ON WELLS  (DO NOT USE THIS FORM FOR PROPOSALS TO DRILL OR TO DEEPEN OR PLUG BACK TO A                          |                                        |             | 7. Ecase Name of                                | . Oint Agreement Name |                             |
| DIFFERENT RESERVOIR. USE "APPLICATION FOR PERMIT" (FORM C-101) FOR SUCH                                                                   |                                        |             | Snapping 2                                      | State                 |                             |
| PROPOSALS.)  1. Type of Well: Oil Well  Gas Well  Other                                                                                   |                                        |             |                                                 | 8. Well Numbers       | : 16Н                       |
| 2. Name of Operator                                                                                                                       |                                        |             |                                                 | 9. OGRID Numb         | oer .                       |
| DEVON ENERGY PRODUCTION CO LP                                                                                                             |                                        |             |                                                 | 6137                  |                             |
| 3. Address of Operator                                                                                                                    |                                        |             | 10. Pool name or                                |                       |                             |
| PO BOX 250, ARTESIA, NM 88210                                                                                                             |                                        |             |                                                 | Jennings; Bon         | ne Spring, West             |
| 4. Well Location                                                                                                                          |                                        |             |                                                 |                       |                             |
| Unit Letter A: 200_                                                                                                                       | feet from theNorth_                    | line a      | nd830feet f                                     | rom theEast           | line                        |
| Section 2 Townsh                                                                                                                          | nip 26S Range                          | 31E_        | NMPM                                            | County                | Eddy                        |
|                                                                                                                                           | 11. Elevation (Show who                | ether DR,   | RKB, RT, GR, etc.                               | )                     |                             |
|                                                                                                                                           | 3291' GL                               |             |                                                 |                       |                             |
|                                                                                                                                           |                                        |             |                                                 |                       |                             |
| 12. Check A                                                                                                                               | ppropriate Box to Ind                  | licate N    | ature of Notice,                                | Report or Other       | Data                        |
| NOTICE OF INTENTION TO                                                                                                                    |                                        |             |                                                 |                       |                             |
|                                                                                                                                           |                                        |             |                                                 | SEQUENT REPORT OF:  K |                             |
| PERFORM REMEDIAL WORK  PLUG AND ABANDON  REMEDIAL WOR TEMPORARILY ABANDON  CHANGE PLANS COMMENCE DR                                       |                                        |             |                                                 | K ∐<br>ILLING OPNS.□  | P AND A                     |
| TEMPORARILY ABANDON                                                                                                                       |                                        |             |                                                 |                       | L VIAD V                    |
| DOWNHOLE COMMINGLE                                                                                                                        | MOLTH LE COM L                         | u           | O'NON YOU O'LINE!                               |                       |                             |
| CLOSED-LOOP SYSTEM                                                                                                                        |                                        |             |                                                 |                       |                             |
| OTHER:                                                                                                                                    |                                        |             |                                                 | claim Location - RE   |                             |
| 13. Describe proposed or completed operations. (Clearly state all pertinent details, and give pertinent dates, including estimated date   |                                        |             |                                                 |                       |                             |
| of starting any proposed work). SEE RULE 19.15.7.14 NMAC. For Multiple Completions: Attach wellbore diagram of                            |                                        |             |                                                 |                       |                             |
| proposed completion or recompletion.                                                                                                      |                                        |             |                                                 |                       |                             |
|                                                                                                                                           |                                        |             |                                                 |                       |                             |
| Per DENIED Reclamation Sundry filed on 8/10/2017, please see below REVISED sundry submittal.                                              |                                        |             |                                                 |                       |                             |
|                                                                                                                                           |                                        |             |                                                 |                       |                             |
| For Information Only. This 2-well location pad was built 10/23/15, with no conductor. The APD for this well has expired and Devon         |                                        |             |                                                 |                       |                             |
| does not have any immediate plans to drill on this pad; therefore, this location has been reclaimed, including the one power pole on the  |                                        |             |                                                 |                       |                             |
| location pad.                                                                                                                             |                                        |             |                                                 |                       |                             |
| Devon Energy requests permission to leave all power poles and new lines on the outside of the location pad for future use of Devon wells, |                                        |             |                                                 |                       |                             |
| per attached State Right of Way Easement # R-35058. Thank you.                                                                            |                                        |             |                                                 |                       |                             |
|                                                                                                                                           |                                        | •           |                                                 |                       |                             |
|                                                                                                                                           |                                        |             |                                                 | NM                    | OIL CONSERVATION            |
|                                                                                                                                           |                                        |             |                                                 |                       | ARTESIA DISTRICT            |
|                                                                                                                                           |                                        |             |                                                 |                       | <u>—</u> ĘЕВ <b>02</b> 2018 |
| Spud Date:                                                                                                                                | Rio R                                  | elease Da   | ite:                                            |                       | ì                           |
|                                                                                                                                           |                                        |             |                                                 | <del></del>           | RECEIVED                    |
|                                                                                                                                           |                                        |             |                                                 |                       |                             |
| I hereby certify that the information a                                                                                                   | bove is true and complete              | e to the be | est of my knowledg                              | e and belief.         | <del></del>                 |
| Thoroby dorwry that the information t                                                                                                     | ,oo to 10 was and complete             | o to the o  | , or or my mis wroug                            | o dila sellel.        |                             |
|                                                                                                                                           |                                        |             |                                                 |                       |                             |
| SIGNATURE                                                                                                                                 | TITL                                   | E_ADM       | IIN FIELD SUPPO                                 | RTDATE                | 1/31/2018                   |
|                                                                                                                                           |                                        |             |                                                 |                       |                             |
| Type or print nameDENISE MENOUD _ E-mail address:denise.menoud@dvn.com PHONE:(575)746-5544                                                |                                        |             |                                                 |                       |                             |
| For State Use Only                                                                                                                        |                                        | _           |                                                 |                       |                             |
| APPROVED BY:  Conditions of Approval (if any)                                                                                             | TITI I                                 | E Sta       | F M.                                            | DΔ                    | TE 2-2-18                   |
| Conditions of Approval (if any):                                                                                                          | 11111                                  | ~/~         | · · · ·                                         | DA                    |                             |
| • • • • • • • • • • • • • • • • • • • •                                                                                                   |                                        |             |                                                 |                       |                             |