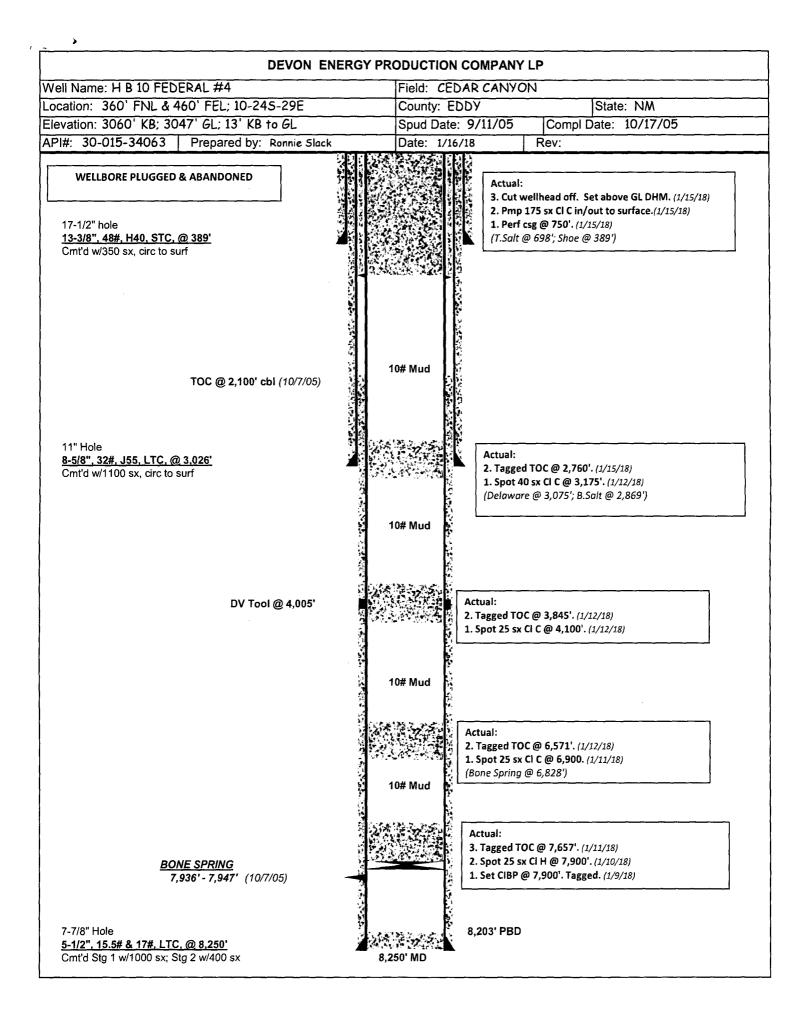

| Form 3160-5<br>(June 2015)                                                                                                                                                                                                                       | UNITED STATE                                                                           | NTERIOR                                                                                                                        | RVATION OMB N                                                                | APPROVED<br>10. 1004-0137                                                                             |  |
|--------------------------------------------------------------------------------------------------------------------------------------------------------------------------------------------------------------------------------------------------|----------------------------------------------------------------------------------------|--------------------------------------------------------------------------------------------------------------------------------|------------------------------------------------------------------------------|-------------------------------------------------------------------------------------------------------|--|
| (Jugre 2015)<br>UNITED STATES<br>DEPARTMENT OF THE INTERIOR<br>BUREAU OF LAND MANAGEMENT NM OIL CONSERVATION<br>ARTESIA DISTRICT<br>SUNDRY NOTICES AND REPORTS ON WELLS<br>Do not use this form for proposals to drill or to re-enterior 31 2018 |                                                                                        |                                                                                                                                |                                                                              | Expires: January 31, 2018<br>5. Lease Serial No.<br>NMNM81616<br>6. If Indian, Allottee or Tribe Name |  |
| SUNDRY<br>Do not use th<br>abandoned we                                                                                                                                                                                                          | 2018 NMNM81616                                                                         |                                                                                                                                |                                                                              |                                                                                                       |  |
|                                                                                                                                                                                                                                                  |                                                                                        |                                                                                                                                |                                                                              |                                                                                                       |  |
| SUBMIT IN                                                                                                                                                                                                                                        | TRIPLICATE - Other ins                                                                 | tructions on page 2 RECEI                                                                                                      | 7. If Unit or CA/Agro                                                        | eement, Name and/or No.                                                                               |  |
| 1. Type of Well  2. Name of Operator DEVON ENERGY PRODUCTION CONSI-Mail: ronnie.slack@dvn.com                                                                                                                                                    |                                                                                        |                                                                                                                                |                                                                              | 8. Well Name and No.<br>H B 10 FEDERAL 4                                                              |  |
|                                                                                                                                                                                                                                                  |                                                                                        |                                                                                                                                | 9. API Well No.<br>30-015-34063-                                             | 9. API Well No.<br>30-015-34063-00-S1                                                                 |  |
| 3a. Address<br>6488 SEVEN RIVERS HIGHWAY<br>ARTESIA, NM 88211                                                                                                                                                                                    |                                                                                        | 3b. Phone No. (include area code)<br>Ph: 405-552-4615                                                                          |                                                                              | 10. Field and Pool or Exploratory Area<br>CEDAR CANYON-BONE SPRING                                    |  |
| 4. Location of Well (Footage, Sec., 7                                                                                                                                                                                                            | ., R., M., or Survey Description                                                       | n)                                                                                                                             | 11. County or Parish                                                         | 11. County or Parish, State                                                                           |  |
| Sec 10 T24S R29E NENE 36                                                                                                                                                                                                                         | OFNL 460FEL                                                                            |                                                                                                                                | EDDY COUNT                                                                   | Y, NM                                                                                                 |  |
| 12. CHECK THE AI                                                                                                                                                                                                                                 | PPROPRIATE BOX(ES)                                                                     | ) TO INDICATE NATURE OF                                                                                                        | NOTICE, REPORT, OR OT                                                        | HER DATA                                                                                              |  |
| TYPE OF SUBMISSION                                                                                                                                                                                                                               |                                                                                        | TYPE OF ACTION                                                                                                                 |                                                                              |                                                                                                       |  |
|                                                                                                                                                                                                                                                  | Acidize                                                                                | Deepen                                                                                                                         | Production (Start/Resume)                                                    | U Water Shut-Off                                                                                      |  |
| □ Notice of Intent                                                                                                                                                                                                                               | Alter Casing                                                                           | Hydraulic Fracturing                                                                                                           | □ Reclamation                                                                | □ Well Integrity                                                                                      |  |
| Subsequent Report                                                                                                                                                                                                                                | 🗖 Casing Repair                                                                        | New Construction                                                                                                               | 🗖 Recomplete                                                                 | Other                                                                                                 |  |
| ☐ Final Abandonment Notice                                                                                                                                                                                                                       | Change Plans                                                                           | 🛛 Plug and Abandon                                                                                                             | Temporarily Abandon                                                          |                                                                                                       |  |
|                                                                                                                                                                                                                                                  | Convert to Injection                                                                   | Plug Back                                                                                                                      | UWater Disposal                                                              |                                                                                                       |  |
| following completion of the involved<br>testing has been completed. Final Al<br>determined that the site is ready for f<br>1, 1/8/18-MIRU P&A Unit. PC                                                                                           | operations. If the operation re-<br>pandonment Notices must be fi-<br>inal inspection. | e the Bond No. on file with BLM/BIA.<br>esults in a multiple completion or recon-<br>iled only after all requirements, includi | npletion in a new interval, a Form 31<br>ng reclamation, have been completed | 60-4 must be filed once                                                                               |  |
| 4. 1/11/18-Tagged TOC @ 7.<br>5. 1/12/18-Tagged TOC @ 6.                                                                                                                                                                                         | 657'. Spot 25 sx CI C @ (                                                              | 7,900'. Tagged CIBP.<br>5500 psi. Ok. <u>Spot 25 sx CI H (6</u><br>6,900'. <u>WO</u> C.<br>4,100'. Tagged TOC @ 3,845'.        |                                                                              |                                                                                                       |  |
| 3,175'. WOC.<br>6. 1/15/18-Tagged TOC @ 2.<br>Dug out cellar. Cut wellhead c                                                                                                                                                                     | 760'. Perfed 5-1/2 casing<br>ff. Installed above GL DI                                 | @ 750'. P <u>umped 175 sx Cl C i</u><br>HM. Wellbore plugged.                                                                  | n/out to surface.                                                            |                                                                                                       |  |
| Accep                                                                                                                                                                                                                                            | c 1-31-18<br>Med for record • NMO                                                      | CD                                                                                                                             | Reclamationi                                                                 | )ue <u>7-15-1</u>                                                                                     |  |
| 14. I hereby certify that the foregoing is                                                                                                                                                                                                       | Electronic Submission #<br>For DEVON ENERG                                             | 4400946 verified by the BLM Well<br>BY PRODUCTION COM LP, sent<br>cessing by PRISCILLA PEREZ on                                | to the Carlsbad                                                              |                                                                                                       |  |
| Name (Printed/Typed) RONNIE \$                                                                                                                                                                                                                   | SLACK                                                                                  | Title PRODU                                                                                                                    | Title PRODUCTION TECHNOLOGIST                                                |                                                                                                       |  |
| Signature (Electronic S                                                                                                                                                                                                                          | Submission)                                                                            | Date 01/16/20                                                                                                                  | 119                                                                          |                                                                                                       |  |
| acested for Pacord                                                                                                                                                                                                                               |                                                                                        | OR FEDERAL OR STATE (                                                                                                          |                                                                              |                                                                                                       |  |
| Acepta In Law .                                                                                                                                                                                                                                  | 00                                                                                     |                                                                                                                                | <u> </u>                                                                     | 1-19-18                                                                                               |  |
| _Approved By former le limos _                                                                                                                                                                                                                   |                                                                                        |                                                                                                                                | V. PET                                                                       | Date                                                                                                  |  |
| Conditions of approval, if any, are attache<br>ertify that the applicant holds legal or equivich would entitle the applicant to condu                                                                                                            | uitable title to those rights in th                                                    | s not warrant or<br>le subject lease Office                                                                                    | Isbad                                                                        |                                                                                                       |  |
| itle 18 U.S.O. Section 1001 and Title 43<br>States any false, fictitious or fraudulent                                                                                                                                                           | U.S.C. Section 1212, make it a statements or representations                           | a crime for any person knowingly and s to any matter within its jurisdiction                                                   | willfully to make to any department of                                       | r agency of the United                                                                                |  |
|                                                                                                                                                                                                                                                  |                                                                                        |                                                                                                                                |                                                                              |                                                                                                       |  |