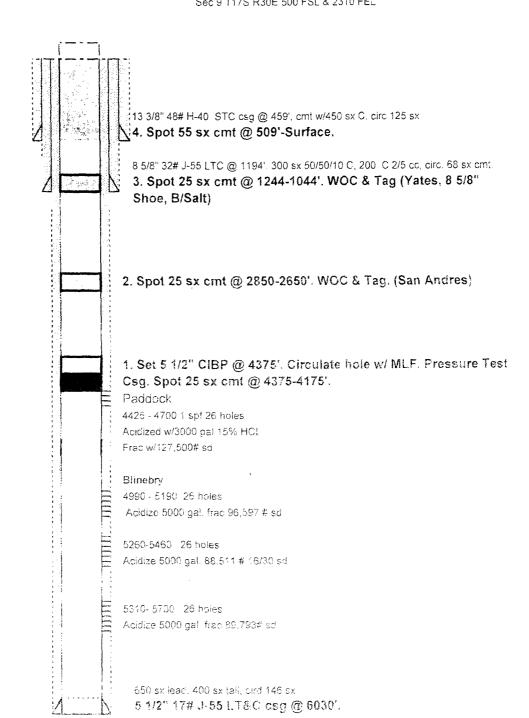

## COG Operating LLC

**ACTIVE** 

Lease & Well # API # 30 015 36665 Polaris B Federal # 29

EDDY County, NM Sec 9 T17S R30E 500 FSL & 2310 FEL

Spud: 1/11/11

Elevation - 3677'

171/2" hole 40 13 3/8" 48# H-40 STC csg @ 459' cmt w/450 sx C, circ 125 sx

8 5/8" 32# J-55 LTC @ 1194', 300 sx 50/50/10 C 200 C 2/5 cc, circ. 68 sx cmt.

T/salt 240

B/salt 950

Jates 1210

Qu 2112

Paddock

4425 - 4700 1 spf 26 holes Acidized w/3000 gal 15% HCL

Frac w/127.500# sd.

SA 2850

GL 4285

Blinebry

4990 - 5190 26 holes -Acidize 5000 gal frac 96,597 # sd

5260-5460 26 holes

Acidize 5000 gal. 88,511 # 16/30 sd

Tubb

5845

5310-5730 26 holes — Acidize 5000 gal, frac 89,793# sd

77/8" hole

650 sx lead, 400 sx tail, cird 146 sx.

5 1/2" 17# J-55 LT&C csg @ 6030'.

### Lease & Well # API # 30 015 36665

Polaris B Federal #29

EDDY County, NM Sec 9 T17S R30E 500 FSL & 2310 FEL

Spud: 1/11/11

Elevation - 3677'