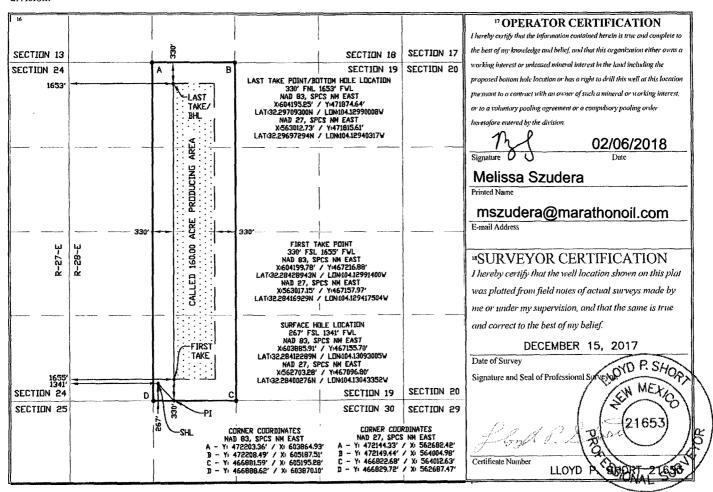

## WELL LOCATION AND ACREAGE DEDICATION PLAT

| Arl Number                                                               |         | l                          | Pool Code Pool Name |         |               |                  |              |        | ł                        |        |
|--------------------------------------------------------------------------|---------|----------------------------|---------------------|---------|---------------|------------------|--------------|--------|--------------------------|--------|
| ļ ,                                                                      | 30-01   | 5-446                      | 04                  | 42800   | )             | MALAG            | A; BONE !    | SPRING | (NOR1                    | ГH)    |
| <sup>4</sup> Property Code                                               |         | <sup>5</sup> Property Name |                     |         |               |                  |              |        | <sup>6</sup> Well Number |        |
| 320517                                                                   |         | TREBUCHET FEE 23-28-19 TB  |                     |         |               |                  |              |        | 6H                       |        |
| <sup>7</sup> OGRID №.                                                    |         | 8 Operator Name            |                     |         |               |                  |              |        | <sup>9</sup> Elevation   |        |
| 372098                                                                   |         | MARATHON OIL PERMIAN LLC   |                     |         |               |                  |              | 3087   |                          |        |
| <sup>10</sup> Surface Location                                           |         |                            |                     |         |               |                  |              |        |                          |        |
| UL or lot no.                                                            | Section | Township                   | Range               | Lot Idn | Feet from the | North/South line | Feet from th | e Eas  | /West line               | County |
| N                                                                        | 19      | T23S                       | R28E                |         | 267           | SOUTH            | 1341         | WE:    | ST                       | EDDY   |
| " Bottom Hole Location If Different From Surface                         |         |                            |                     |         |               |                  |              |        |                          |        |
| UL or lot no.                                                            | Section | Township                   | Range               | Lot Idn | Feet from the | North/South line | Feet from th | e Eas  | /West line               | County |
| C                                                                        | 19      | T23S                       | R28E                |         | 330           | NORTH            | 1653         | WE     | ST                       | EDDY   |
| 12 Dedicated Acres 13 Joint or Infill 14 Consolidation Code 15 Order No. |         |                            |                     |         |               |                  |              |        |                          |        |